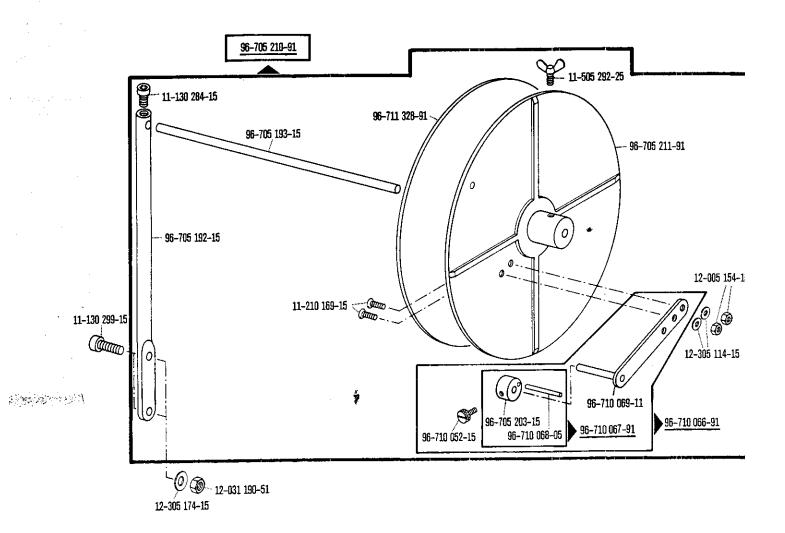

# Unterklassen-Ausstattung Equipement des sous-classes

# Subclass organization Dotación de las subclases

| Machine Class<br>Classe de machine<br>Class de mâquine | Nadelabstand in mm<br>Needle gauge in mm<br>Ecarlement des aiguilles<br>en mm<br>Distancia entre agujas<br>en mm | Nadehatler<br>Naedie holder<br>Prince-alguille<br>Portaaguja | Stoffschieber<br>Feed dog<br>Griffe<br>Transportador interior | Stoffschieber, hinten<br>Feed dog, rear<br>Griffe arrière<br>Transportador inferior<br>detràs | Stoffschieber, vorn<br>Feed dog, front<br>Griffe avant<br>Transporlador infentor<br>delante | Slichplatte<br>Needde plate<br>Plaque à aiguille<br>Placa de aguja | Stoffdrückerfuß<br>Presser foot<br>Pied presseur<br>Pie prensatelas | Greifer<br>Looper<br>Boucleur<br>Garfro |
|--------------------------------------------------------|------------------------------------------------------------------------------------------------------------------|--------------------------------------------------------------|---------------------------------------------------------------|-----------------------------------------------------------------------------------------------|---------------------------------------------------------------------------------------------|--------------------------------------------------------------------|---------------------------------------------------------------------|-----------------------------------------|
| 14                                                     |                                                                                                                  |                                                              |                                                               |                                                                                               |                                                                                             |                                                                    |                                                                     |                                         |
| 23300-05<br>21/01                                      | 3,0                                                                                                              | 96-702033-91                                                 |                                                               | 96-710825-05                                                                                  | 96-707498-05                                                                                | 96-707537-05                                                       | 96-721211-91                                                        | 96-712082-05                            |
| 23300-06<br>21/01                                      | 3,0                                                                                                              | 96-702033-91                                                 |                                                               | 96-710825-05                                                                                  | 96-707498-05                                                                                | 96-707537-05                                                       | 96-721211-91                                                        | 96-712082-05                            |
| 23300-07<br>21/01                                      | 3,0                                                                                                              | 96-702033-91                                                 |                                                               | 96-710825-05                                                                                  | 96-707498-05                                                                                | 96-707537-05                                                       | 96-721211-91                                                        | 96-712082-05                            |
| 23300-05<br>21/01                                      | 4,0                                                                                                              | 96-702035-91                                                 |                                                               | 96-710825-05                                                                                  | 96-707498-05                                                                                | 96-707537-05                                                       | 96-721200-91                                                        | 96-712082-05                            |
| 23300-06<br>21/01                                      | 4,0                                                                                                              | 96-702035-91                                                 | · · · · ·                                                     | 96-710825-05                                                                                  | 96-707498-05                                                                                | 96-707537-05                                                       | 96-721200-91                                                        | 96-712082-05                            |
| 23300-07<br>21/01                                      | 4,0                                                                                                              | 96-702035-91                                                 |                                                               | 96-710825-05                                                                                  | 96-707498-05                                                                                | 96-707537-05                                                       | 96-721200-91                                                        | 96-712082-05                            |
| 23300-31<br>-21/01)                                    | 4.0                                                                                                              | 96-702035-91                                                 |                                                               | 96-710825-05                                                                                  | 96-707498-05                                                                                | 96-707537-05                                                       | 96-702135-91                                                        | 96-712082-05                            |
| 23300-40<br>-21/01)                                    | 4,0                                                                                                              | 96-702035-91                                                 |                                                               | 96-710825-05                                                                                  | 96-707498-05                                                                                | 96-707537-05                                                       | 96-712172-91                                                        | 96-712082-05                            |
| -23500-01<br>+ 61                                      | 3,5                                                                                                              | 96-702034-91                                                 | 96-705308-05                                                  |                                                                                               |                                                                                             | 96-710822-05                                                       | 96-712171-91                                                        | 96-712082-05                            |
| 23500-04                                               | 4,0                                                                                                              | 96-702035-91                                                 | 96-705308-05                                                  |                                                                                               |                                                                                             | 96-710823-05                                                       | 96-712172-91                                                        | 96-712082-05                            |
| -24301-01<br>(-21/01)<br>(-21/01 + 60)                 | 3,0                                                                                                              | 96-702033-91                                                 |                                                               | 96-710825-05                                                                                  | 96-710826-05                                                                                | 96-710821-05                                                       | 96-710827-91                                                        | 96-712082-05                            |
| -24301-01<br>-21/01 + 61                               | 3,0                                                                                                              | 96-702033-91                                                 |                                                               | 96-710825-05                                                                                  | 96-710826-05                                                                                | 96-710821-05                                                       | 96-710827-91                                                        | 96-712082-05                            |
| -24301-01<br>-21/01 + 66                               | 3,0                                                                                                              | 96-702033-91                                                 |                                                               | 96-710825-05                                                                                  | 96-710826-05                                                                                | 96-710821-05                                                       | 96-710827-91                                                        | 96-712082-05                            |
| -24301-01<br>(-21/01)<br>(-21/01 + 60)                 | 4,0                                                                                                              | 96-702035-91                                                 |                                                               | 96-710825-05                                                                                  | 96-707498-05                                                                                | 96-707537-05                                                       | 96-710828-91                                                        | 96-712082-05                            |
| -24301-01<br>-21/01 + 61                               | 4,0                                                                                                              | 96-702035-91                                                 |                                                               | 96-710825-05                                                                                  | 96-707498-05                                                                                | 96-707537-05                                                       | 96-710828-91                                                        | 96-712082-05                            |
| -24301-01<br>-21/01 + 66                               | 4,0                                                                                                              | 96-702035-91                                                 |                                                               | 96-710825-05                                                                                  | 96-707498-05                                                                                | 96-707537-05                                                       | 96-710828-91                                                        | 96-712082-05                            |
| -24301-01<br>-21/01 + 68                               | 4.0                                                                                                              | 96-702035-91                                                 |                                                               | 96-710825-05                                                                                  | 96-707498-05                                                                                | 96-707537-05                                                       | 96-710828-91                                                        | 96-712082-05                            |
| -24301-40<br>-21/01                                    | 3,0                                                                                                              | 96-702033-91                                                 |                                                               | 96-710825-05                                                                                  | 96-710826-05                                                                                | 96-710821-05                                                       | 96-710827-91                                                        | 96-712082-05                            |

### **Subclass organization**

| Classe de machine<br>Clase de máquina | Nadelanschlag<br>Neede stop<br>Para-atguille<br>Tope de la aguja | Stoffanschlag<br>Fabric guide<br>Guide-bord<br>Guia tope | Apparat [3] [7.7] Attachment Guide Aparato | Träger<br>Brackel<br>Support<br>Soporte      | Bandithnung<br>Tape guide<br>Guidernban<br>Guiacintas | Bandrollenhalter<br>Tape reel braket<br>Suport de<br>Rambour-dérouleur<br>Portarrollos | Bönchenführung<br>Collarente gulde<br>Gulde-collerette<br>Guld pare collarines | MTF-Geral MTF age feeder Distribution de cana Distribution de cana |
|---------------------------------------|------------------------------------------------------------------|----------------------------------------------------------|--------------------------------------------|----------------------------------------------|-------------------------------------------------------|----------------------------------------------------------------------------------------|--------------------------------------------------------------------------------|--------------------------------------------------------------------|
|                                       | -                                                                | <del></del>                                              |                                            |                                              |                                                       |                                                                                        |                                                                                |                                                                    |
| 300-05<br>/01                         | 96-707394-05                                                     | 96-710849-25                                             | 96-705152-91 (x 38 x 15)<br>96-721207-93   | 96-721410-15<br>91-169489-91<br>91-056021-23 | 96-705656-91                                          | 96-706232-90<br>96-705210-91                                                           | 96-711412-21*                                                                  |                                                                    |
| :300-06<br>/01                        | 96-707394-05                                                     | 96-710849-25                                             | 96-706581-91 (x 39 x 15)<br>96-721207-93   | 96-721410-15<br>91-169489-91<br>91-056021-23 | 96-705656-91                                          | 96-706232-90<br>96-705210-91                                                           | 96-711412-21*                                                                  |                                                                    |
| 300-07<br>/01                         | 96-707394-05                                                     | 96-710849-25                                             | 96-702396-91 (x 40 x 20)<br>96-721202-93   | 96-721410-15<br>91-169489-91<br>91-056021-23 | 96-705656-91                                          | 96-706232 <b>-</b> 90<br>96-705210-91                                                  | 96-711412-21*                                                                  | · <del></del>                                                      |
| 300-05<br>/01                         | 96-707394-05                                                     | 96-710849-25                                             | 96-705152-91 (x 38 x 15)<br>96-721207-93   | 96-721410-15<br>91-169489-91<br>91-056021-23 | 96-705656-91                                          | 96-706232-90<br>96-705210-91                                                           | 96-711412-21*                                                                  |                                                                    |
| 300-06<br>/01                         | 96-707394-05                                                     | 96-710849-25                                             | 96-706581-91 (x 39 x 15)<br>96-721207-93   | 96-721410-15<br>91-169489-91<br>91-056021-23 | 96-705656-91                                          | 96-706232-90<br>96-705210-91                                                           | 96-711412-21*                                                                  |                                                                    |
| :300-07<br>/01                        | 96-707394-05                                                     | 96-710849-25                                             | 96-702396-91 (x 40 x 20)<br>96-721202-93   | 96-721410-15<br>91-169489-91<br>91-056021-23 | 96-705656-91                                          | 96-706232-90<br>96-705210-91                                                           | 96-711412-21*                                                                  |                                                                    |
| 300-31                                | 96-707394-05                                                     | 96-710849-25<br>96-705194-05                             | 96-705235-91 (x 24 x 12)                   |                                              | 96-705656-91                                          | 96-706232-90                                                                           |                                                                                |                                                                    |
| 1/01)<br> 300-40<br> 1/01)            | 96-707394-05                                                     | 96-710849-25                                             | 96-705659-91 (x 58 x 25 x 30)              |                                              | 96-705656-91                                          | 96-706232-90                                                                           | 96-711412-21*                                                                  | 96-790001-90                                                       |
| 1500-01<br>31                         | 96-707394-05                                                     | 96-703858-21                                             | 96-705304-91 (x 23 x 9)                    | 96-704802-91                                 | 96-705656-91                                          | 96-706232-90<br>96-790008-91                                                           |                                                                                |                                                                    |
| 500-04                                | 96-707394-05                                                     |                                                          | 96-707482-91 (x 32 x 12)                   |                                              | 96-705656-91                                          | 96-706232-9                                                                            |                                                                                |                                                                    |
| 301-01<br>1/01)<br>1/01 + 60)         | 96-707394-05                                                     | 96-710849-25                                             | 96-702396-91 (x 40 x 20)                   |                                              | 96-705656-91                                          | 96-706232-90                                                                           | 96-711412-21*                                                                  |                                                                    |
| 1301-01<br>1/01 + 61                  | 96-707394-05                                                     |                                                          | 96-702396-91 (x 40 x 20)                   | 96-704802-91                                 | 96-705656-91                                          | 96-706232-90<br>96-790008-91                                                           | 96-711412-21*                                                                  |                                                                    |
| I301-01<br>I/01 + 66                  | 96-707394-05                                                     |                                                          | 96-702396-91 (x 40 x 20)                   |                                              | 96-705656-91                                          | 96-706232-90<br>96-790007-11                                                           | 96-711412-21*                                                                  |                                                                    |
| 1301-01<br>1/01)<br>1/01 + 60)        | 96-707394-05                                                     | 96-710849-25                                             | 96-702396-91 (x 40 x 20)                   |                                              | 96-705656-91                                          | 96-706232-90                                                                           | 96-711412-21*                                                                  |                                                                    |
| 1301-01<br>1/01 + 61                  | 96-707394-05                                                     |                                                          | 96-702396-91 (x 40 x 20)                   | ·                                            | 96-705656-91                                          | 96-706232-90<br>96-790008-91                                                           | 96-711412-21*                                                                  |                                                                    |
| 1301-01<br>1/01 + 66                  | 96-707394-05                                                     |                                                          | 96-702396-91 (x 40 x 20)                   |                                              | 96-705656-91                                          | 96-706232-90<br>96-790007-11                                                           | 96-711412-21*                                                                  |                                                                    |
| 1301-01<br>1/01 + 68                  | 96-707394-05                                                     | 96-710849-25                                             | 96-702396-91 (x 40 x 20)                   |                                              | 96-705656-91                                          | 96-706232-90<br>96-790007-11                                                           | 96-711412-21                                                                   |                                                                    |
| \$301-40<br>I/01                      | 96-707394-05                                                     | 96-710849-25                                             | 5 96-706007-91 (x 42 x 17)                 |                                              | 96-705656-91                                          | 96-706232-90                                                                           | 96-711412-21                                                                   | 96-790001-90                                                       |