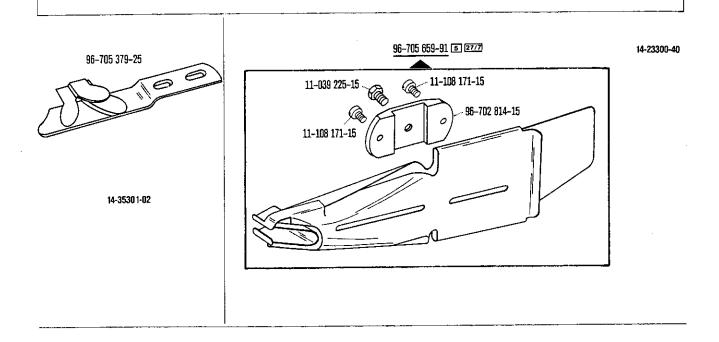

### **Subclass organization**

| Classe de machine<br>Clase de máquina | Nadelanschlag<br>Neede stop<br>Para-atguille<br>Tope de la aguja | Stoffanschlag<br>Fabric guide<br>Guide-bord<br>Guia tope | Apparat [3] [7.7] Attachment Guide Aparato | Träger<br>Brackel<br>Support<br>Soporte      | Bandithnung<br>Tape guide<br>Guidernban<br>Guiacintas | Bandrollenhalter<br>Tape reel braket<br>Suport de<br>Rambour-dérouleur<br>Portarrollos | Bönchenführung<br>Collarente gulde<br>Gulde-collerette<br>Guld pare collarines | MTF-Geral MTF age feeder Distribution de cana Distribution de cana |
|---------------------------------------|------------------------------------------------------------------|----------------------------------------------------------|--------------------------------------------|----------------------------------------------|-------------------------------------------------------|----------------------------------------------------------------------------------------|--------------------------------------------------------------------------------|--------------------------------------------------------------------|
|                                       | -                                                                | <del></del>                                              |                                            |                                              |                                                       |                                                                                        |                                                                                |                                                                    |
| 300-05<br>/01                         | 96-707394-05                                                     | 96-710849-25                                             | 96-705152-91 (x 38 x 15)<br>96-721207-93   | 96-721410-15<br>91-169489-91<br>91-056021-23 | 96-705656-91                                          | 96-706232-90<br>96-705210-91                                                           | 96-711412-21*                                                                  |                                                                    |
| :300-06<br>/01                        | 96-707394-05                                                     | 96-710849-25                                             | 96-706581-91 (x 39 x 15)<br>96-721207-93   | 96-721410-15<br>91-169489-91<br>91-056021-23 | 96-705656-91                                          | 96-706232-90<br>96-705210-91                                                           | 96-711412-21*                                                                  |                                                                    |
| 300-07<br>/01                         | 96-707394-05                                                     | 96-710849-25                                             | 96-702396-91 (x 40 x 20)<br>96-721202-93   | 96-721410-15<br>91-169489-91<br>91-056021-23 | 96-705656-91                                          | 96-706232 <b>-</b> 90<br>96-705210-91                                                  | 96-711412-21*                                                                  | · <del></del>                                                      |
| 300-05<br>/01                         | 96-707394-05                                                     | 96-710849-25                                             | 96-705152-91 (x 38 x 15)<br>96-721207-93   | 96-721410-15<br>91-169489-91<br>91-056021-23 | 96-705656-91                                          | 96-706232-90<br>96-705210-91                                                           | 96-711412-21*                                                                  |                                                                    |
| 300-06<br>/01                         | 96-707394-05                                                     | 96-710849-25                                             | 96-706581-91 (x 39 x 15)<br>96-721207-93   | 96-721410-15<br>91-169489-91<br>91-056021-23 | 96-705656-91                                          | 96-706232-90<br>96-705210-91                                                           | 96-711412-21*                                                                  |                                                                    |
| :300-07<br>/01                        | 96-707394-05                                                     | 96-710849-25                                             | 96-702396-91 (x 40 x 20)<br>96-721202-93   | 96-721410-15<br>91-169489-91<br>91-056021-23 | 96-705656-91                                          | 96-706232-90<br>96-705210-91                                                           | 96-711412-21*                                                                  |                                                                    |
| 300-31                                | 96-707394-05                                                     | 96-710849-25<br>96-705194-05                             | 96-705235-91 (x 24 x 12)                   |                                              | 96-705656-91                                          | 96-706232-90                                                                           |                                                                                |                                                                    |
| 1/01)<br> 300-40<br> 1/01)            | 96-707394-05                                                     | 96-710849-25                                             | 96-705659-91 (x 58 x 25 x 30)              |                                              | 96-705656-91                                          | 96-706232-90                                                                           | 96-711412-21*                                                                  | 96-790001-90                                                       |
| 1500-01<br>31                         | 96-707394-05                                                     | 96-703858-21                                             | 96-705304-91 (x 23 x 9)                    | 96-704802-91                                 | 96-705656-91                                          | 96-706232-90<br>96-790008-91                                                           |                                                                                |                                                                    |
| 500-04                                | 96-707394-05                                                     |                                                          | 96-707482-91 (x 32 x 12)                   |                                              | 96-705656-91                                          | 96-706232-9                                                                            |                                                                                |                                                                    |
| 301-01<br>1/01)<br>1/01 + 60)         | 96-707394-05                                                     | 96-710849-25                                             | 96-702396-91 (x 40 x 20)                   |                                              | 96-705656-91                                          | 96-706232-90                                                                           | 96-711412-21*                                                                  |                                                                    |
| 1301-01<br>1/01 + 61                  | 96-707394-05                                                     |                                                          | 96-702396-91 (x 40 x 20)                   | 96-704802-91                                 | 96-705656-91                                          | 96-706232-90<br>96-790008-91                                                           | 96-711412-21*                                                                  |                                                                    |
| I301-01<br>I/01 + 66                  | 96-707394-05                                                     |                                                          | 96-702396-91 (x 40 x 20)                   |                                              | 96-705656-91                                          | 96-706232-90<br>96-790007-11                                                           | 96-711412-21*                                                                  |                                                                    |
| 1301-01<br>1/01)<br>1/01 + 60)        | 96-707394-05                                                     | 96-710849-25                                             | 96-702396-91 (x 40 x 20)                   |                                              | 96-705656-91                                          | 96-706232-90                                                                           | 96-711412-21*                                                                  |                                                                    |
| 1301-01<br>1/01 + 61                  | 96-707394-05                                                     |                                                          | 96-702396-91 (x 40 x 20)                   | ·                                            | 96-705656-91                                          | 96-706232-90<br>96-790008-91                                                           | 96-711412-21*                                                                  |                                                                    |
| 1301-01<br>1/01 + 66                  | 96-707394-05                                                     |                                                          | 96-702396-91 (x 40 x 20)                   |                                              | 96-705656-91                                          | 96-706232-90<br>96-790007-11                                                           | 96-711412-21*                                                                  |                                                                    |
| 1301-01<br>1/01 + 68                  | 96-707394-05                                                     | 96-710849-25                                             | 96-702396-91 (x 40 x 20)                   |                                              | 96-705656-91                                          | 96-706232-90<br>96-790007-11                                                           | 96-711412-21                                                                   |                                                                    |
| \$301-40<br>I/01                      | 96-707394-05                                                     | 96-710849-25                                             | 5 96-706007-91 (x 42 x 17)                 |                                              | 96-705656-91                                          | 96-706232-90                                                                           | 96-711412-21                                                                   | 96-790001-90                                                       |