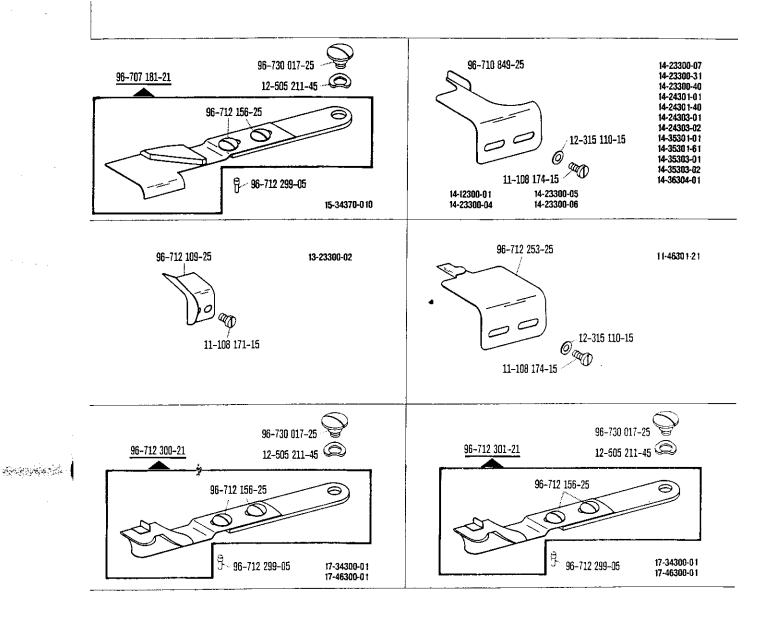

# **Unterklassen-Ausstattung**

Subclass parts Composition des sous-classes Composición de las subclases

dtsch.; engl.; franz.; span. 1/80

A Compression

#### Supciass organization

#### Equipement des sous-classes

#### Dotación de las subclases

| Maschinenklasse<br>Machine das<br>Classe de machine<br>Clase de maquina | Nadelabsiano in mm<br>Neede gauge in imm<br>Ecartement des aiguilles<br>en mm<br>Distancia entre agujas<br>en mm | Nadelhalter<br>Needle toder<br>Pricce aguille<br>Portaaguja | Stoffschieber<br>Feed dog<br>Griffe<br>Transportador inferior | Stoffschieber, hinten<br>Feed dog, rear<br>Griffe arrière<br>Transportador inferior<br>defrás | Stoffschieber, vorn<br>Feed dog, frant<br>Griffe avani<br>Transportador inferior<br>delante | Slichplatie<br>Needle plate<br>Plaque à siguile<br>Placa de aguja | Stoffdrückerfuß<br>Prasser foot<br>Piet presseur<br>Pie prensatelas | Greifer<br>Looper<br>Bourbeur<br>Garlio | Greifer, hinten<br>Looper, tear<br>Bouclour arrère<br>Garfio derras |
|-------------------------------------------------------------------------|------------------------------------------------------------------------------------------------------------------|-------------------------------------------------------------|---------------------------------------------------------------|-----------------------------------------------------------------------------------------------|---------------------------------------------------------------------------------------------|-------------------------------------------------------------------|---------------------------------------------------------------------|-----------------------------------------|---------------------------------------------------------------------|
| 11                                                                      |                                                                                                                  |                                                             |                                                               |                                                                                               |                                                                                             |                                                                   |                                                                     |                                         |                                                                     |
| -46301-21<br>-25/01                                                     | 5,6                                                                                                              | 96-702028-91                                                |                                                               | 96-712245-05                                                                                  | 96-712246-05                                                                                | 96-702095-01                                                      | 96-711400-91                                                        |                                         |                                                                     |
| 13                                                                      |                                                                                                                  |                                                             |                                                               |                                                                                               |                                                                                             |                                                                   |                                                                     |                                         |                                                                     |
| -23100-01<br>(-990/01)<br>(-990/02)                                     | 4,5                                                                                                              | 96-702036-91                                                | 96-710550-05                                                  |                                                                                               |                                                                                             | 96-711426-05                                                      | 96-721221-93                                                        | 10.2                                    |                                                                     |
| -23100-01                                                               | 6,0                                                                                                              | 96-702044-91                                                | 96-712108-05                                                  |                                                                                               |                                                                                             | 96-711434-05                                                      | 96-711431-91                                                        | <del></del>                             |                                                                     |
| -23300-01<br>(-990/01)                                                  | 3,5                                                                                                              | 96-702034-91                                                |                                                               | 96-710397-05                                                                                  | 96-710398-05                                                                                | 96-711423-05                                                      | 96-721221-93                                                        | 10/2                                    |                                                                     |
| -23300-01<br>(-990/01)<br>(-990/02)                                     | 4,5                                                                                                              | 96-702036-91                                                |                                                               | 96-710397-05                                                                                  | 96-710398-05                                                                                | 96-711426-05                                                      | 96-721221-93                                                        | 10_2                                    |                                                                     |
| -23300-01                                                               | 6,0                                                                                                              | 96-702044-91                                                |                                                               | 96-712090-05                                                                                  | 96-712089-05                                                                                | 96-711434-05                                                      | 96-711431-91                                                        |                                         |                                                                     |
| -23300-02<br>(-990/01)                                                  | 4,5                                                                                                              | 96-702036-91                                                |                                                               | 96-705248-05                                                                                  | 96-710398-05                                                                                | 96-711453-05                                                      | 96-711446-91                                                        |                                         | ,, <u></u>                                                          |
| -23300-011<br>-990/01                                                   | 4.5                                                                                                              | 96-702036-91                                                |                                                               | 96-705586-05                                                                                  | 96-710398-05                                                                                | 96-705596-05                                                      | 96-707458-91                                                        |                                         |                                                                     |
| -24301-01<br>(-25/01)                                                   | 4,5                                                                                                              | 96-702036-91                                                |                                                               | 96-705586-05                                                                                  | 96-710398-05                                                                                | 96-705596-05                                                      | 96-705600-91                                                        |                                         |                                                                     |
| -24301-02<br>-25/01                                                     | 4,5                                                                                                              | 96-702036-91                                                |                                                               | 96-705586-05                                                                                  | 96-710398-05                                                                                | 96-705596-05                                                      | 96-706567-01                                                        | ÷                                       |                                                                     |
| -34300-01<br>-990/01                                                    | 5,4                                                                                                              | 96-702030-91                                                |                                                               | 96-705586-05                                                                                  | 96-711174-05                                                                                | 96-705593-05                                                      | 96-706095-91                                                        |                                         |                                                                     |
| -35301-01<br>(-25/01)                                                   | 5.4                                                                                                              | 96-702030-91                                                |                                                               | 96-705586-05                                                                                  | 96-711174-05                                                                                | 96-705593-05                                                      | 96-705587-91                                                        |                                         |                                                                     |
| -35301-01                                                               | 6,0                                                                                                              | 96-702044-91                                                |                                                               | 96-705586-05                                                                                  | 96-711174-05                                                                                | 96-705594-05                                                      | 96-705591-91                                                        |                                         |                                                                     |
| -35303-01                                                               | 3.5 - 4.0                                                                                                        | 96-702073-91                                                |                                                               | 96-702598-05                                                                                  | 96-702725-05                                                                                | 96-711152-05                                                      | 96-707105-91                                                        |                                         | 96-702597-05                                                        |
| -35303-02                                                               | 3,5 - 4,0                                                                                                        | 96-702073-91                                                |                                                               | 96-702598-05                                                                                  | 96-702725-05                                                                                | 96-711152-05                                                      | 96-707105-91                                                        |                                         | 96-702597-05                                                        |
| 14                                                                      |                                                                                                                  |                                                             |                                                               |                                                                                               |                                                                                             |                                                                   |                                                                     |                                         |                                                                     |
| -12300-01<br>(-21/01)                                                   |                                                                                                                  | 96-702042-91                                                |                                                               | 96-710825-05                                                                                  | 96-710826-05                                                                                | 96-712313-05                                                      | 96-702050-91                                                        | 96-712082-05                            |                                                                     |
| -23300-01<br>(-21/01)                                                   | 3,0                                                                                                              | 96-702033-91                                                |                                                               | 96-710825-05                                                                                  | 96-710826-05                                                                                | 96-710821-05                                                      | 96-712171-91                                                        | 96-712082-05                            |                                                                     |
| -23300-01<br>-21/01 + 68                                                | 3,0                                                                                                              | 96-702033-91                                                |                                                               | 96-710825-05                                                                                  | 96-710826-05                                                                                | 96-710821-05                                                      | 96-712171-91                                                        | 96-712082-05                            |                                                                     |
| -23300-01<br>(-21/01)                                                   | 4,0                                                                                                              | 96-702035-91                                                |                                                               | 96-710825-05                                                                                  | 96-707498-05                                                                                | 96-707537-05                                                      | 96-712172-91                                                        | 96-712082-05                            |                                                                     |
| -23300-01<br>-21/01 + 66                                                | 4,0                                                                                                              | 96-702035-91                                                |                                                               | 96-710825-05                                                                                  | 96-707498-05                                                                                | 96-707537-05                                                      | 96-712172-91                                                        | 96-712082-05                            |                                                                     |
| -23300-01<br>+ 68                                                       | 4.0                                                                                                              | 96-702035-91                                                |                                                               | 96-710825-05                                                                                  | 96-707498-05                                                                                | 96-707537-05                                                      | 96-712172-91                                                        | 96-712082-05                            |                                                                     |
| -23300-01<br>-21/01 + 68                                                | 4,0                                                                                                              | 96-702035-91                                                |                                                               | 96-710825-05                                                                                  | 96-707498-05                                                                                | 96-707537-05                                                      | 96-712172-91                                                        | 96-712082-05                            |                                                                     |
| -23300-04                                                               | 4,0                                                                                                              | 96-702035-91                                                |                                                               | 96-710825-05                                                                                  | 96-707498-05                                                                                | 96-707537-05                                                      | 96-712172-91                                                        | 96-712082-05                            |                                                                     |
|                                                                         |                                                                                                                  |                                                             |                                                               |                                                                                               |                                                                                             |                                                                   |                                                                     |                                         |                                                                     |