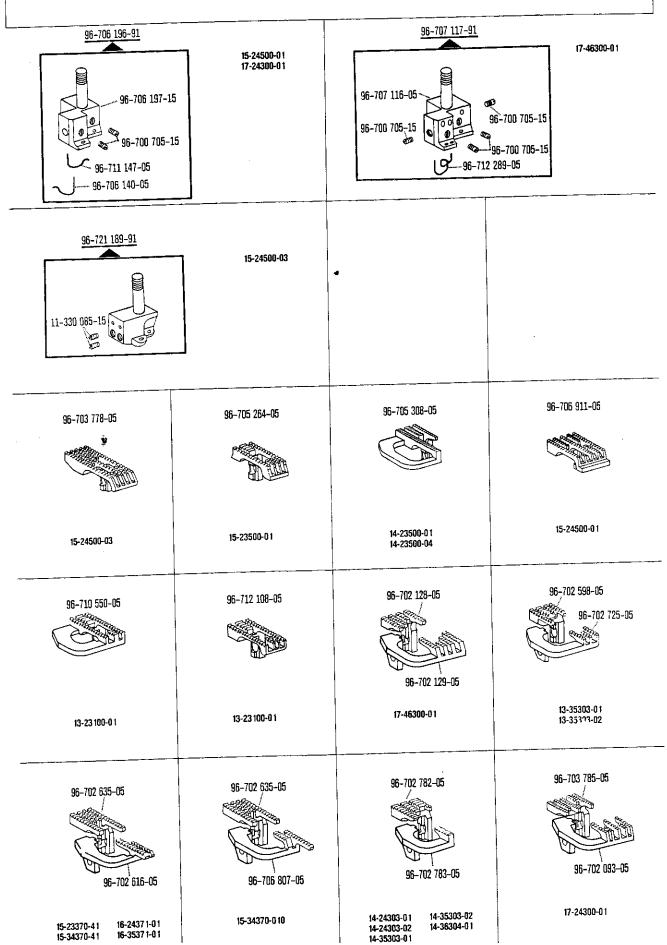

# **Unterklassen-Ausstattung**

Subclass parts Composition des sous-classes Composición de las subclases

dtsch.; engl.; franz.; span. 1/80

A Compression

#### Supciass organization

#### Equipement des sous-classes

#### Dotación de las subclases

| Maschinenklasse<br>Machine das<br>Classe de machine<br>Clase de maquina | Nadelabsiano in mm<br>Neede gauge in imm<br>Ecartement des aiguilles<br>en mm<br>Distancia entre agujas<br>en mm | Nadelhalter<br>Needle toder<br>Pricce aguille<br>Portaaguja | Stoffschieber<br>Feed dog<br>Griffe<br>Transportador inferior | Stoffschieber, hinten<br>Feed dog, rear<br>Griffe arrière<br>Transportador inferior<br>defrás | Stoffschieber, vorn<br>Feed dog, frant<br>Griffe avani<br>Transportador inferior<br>delante | Slichplatie<br>Needle plate<br>Plaque à siguile<br>Placa de aguja | Stoffdrückerfuß<br>Prasser foot<br>Piet presseur<br>Pie prensatelas | Greifer<br>Looper<br>Bourbeur<br>Garlio | Greifer, hinten<br>Looper, tear<br>Bouclour arrère<br>Garfio derras |
|-------------------------------------------------------------------------|------------------------------------------------------------------------------------------------------------------|-------------------------------------------------------------|---------------------------------------------------------------|-----------------------------------------------------------------------------------------------|---------------------------------------------------------------------------------------------|-------------------------------------------------------------------|---------------------------------------------------------------------|-----------------------------------------|---------------------------------------------------------------------|
| 11                                                                      |                                                                                                                  |                                                             |                                                               |                                                                                               |                                                                                             |                                                                   |                                                                     |                                         |                                                                     |
| -46301-21<br>-25/01                                                     | 5,6                                                                                                              | 96-702028-91                                                |                                                               | 96-712245-05                                                                                  | 96-712246-05                                                                                | 96-702095-01                                                      | 96-711400-91                                                        |                                         |                                                                     |
| 13                                                                      |                                                                                                                  |                                                             |                                                               |                                                                                               |                                                                                             |                                                                   |                                                                     |                                         |                                                                     |
| -23100-01<br>(-990/01)<br>(-990/02)                                     | 4,5                                                                                                              | 96-702036-91                                                | 96-710550-05                                                  |                                                                                               |                                                                                             | 96-711426-05                                                      | 96-721221-93                                                        | 10.2                                    |                                                                     |
| -23100-01                                                               | 6,0                                                                                                              | 96-702044-91                                                | 96-712108-05                                                  |                                                                                               |                                                                                             | 96-711434-05                                                      | 96-711431-91                                                        | <del></del>                             |                                                                     |
| -23300-01<br>(-990/01)                                                  | 3,5                                                                                                              | 96-702034-91                                                |                                                               | 96-710397-05                                                                                  | 96-710398-05                                                                                | 96-711423-05                                                      | 96-721221-93                                                        | 10/2                                    |                                                                     |
| -23300-01<br>(-990/01)<br>(-990/02)                                     | 4,5                                                                                                              | 96-702036-91                                                |                                                               | 96-710397-05                                                                                  | 96-710398-05                                                                                | 96-711426-05                                                      | 96-721221-93                                                        | 10_2                                    |                                                                     |
| -23300-01                                                               | 6,0                                                                                                              | 96-702044-91                                                |                                                               | 96-712090-05                                                                                  | 96-712089-05                                                                                | 96-711434-05                                                      | 96-711431-91                                                        |                                         |                                                                     |
| -23300-02<br>(-990/01)                                                  | 4,5                                                                                                              | 96-702036-91                                                |                                                               | 96-705248-05                                                                                  | 96-710398-05                                                                                | 96-711453-05                                                      | 96-711446-91                                                        |                                         | ,, <u></u>                                                          |
| -23300-011<br>-990/01                                                   | 4.5                                                                                                              | 96-702036-91                                                |                                                               | 96-705586-05                                                                                  | 96-710398-05                                                                                | 96-705596-05                                                      | 96-707458-91                                                        |                                         |                                                                     |
| -24301-01<br>(-25/01)                                                   | 4,5                                                                                                              | 96-702036-91                                                |                                                               | 96-705586-05                                                                                  | 96-710398-05                                                                                | 96-705596-05                                                      | 96-705600-91                                                        |                                         |                                                                     |
| -24301-02<br>-25/01                                                     | 4,5                                                                                                              | 96-702036-91                                                |                                                               | 96-705586-05                                                                                  | 96-710398-05                                                                                | 96-705596-05                                                      | 96-706567-01                                                        | ÷                                       |                                                                     |
| -34300-01<br>-990/01                                                    | 5,4                                                                                                              | 96-702030-91                                                |                                                               | 96-705586-05                                                                                  | 96-711174-05                                                                                | 96-705593-05                                                      | 96-706095-91                                                        |                                         |                                                                     |
| -35301-01<br>(-25/01)                                                   | 5.4                                                                                                              | 96-702030-91                                                |                                                               | 96-705586-05                                                                                  | 96-711174-05                                                                                | 96-705593-05                                                      | 96-705587-91                                                        |                                         |                                                                     |
| -35301-01                                                               | 6,0                                                                                                              | 96-702044-91                                                |                                                               | 96-705586-05                                                                                  | 96-711174-05                                                                                | 96-705594-05                                                      | 96-705591-91                                                        |                                         |                                                                     |
| -35303-01                                                               | 3.5 - 4.0                                                                                                        | 96-702073-91                                                |                                                               | 96-702598-05                                                                                  | 96-702725-05                                                                                | 96-711152-05                                                      | 96-707105-91                                                        |                                         | 96-702597-05                                                        |
| -35303-02                                                               | 3,5 - 4,0                                                                                                        | 96-702073-91                                                |                                                               | 96-702598-05                                                                                  | 96-702725-05                                                                                | 96-711152-05                                                      | 96-707105-91                                                        |                                         | 96-702597-05                                                        |
| 14                                                                      |                                                                                                                  |                                                             |                                                               |                                                                                               |                                                                                             |                                                                   |                                                                     |                                         |                                                                     |
| -12300-01<br>(-21/01)                                                   |                                                                                                                  | 96-702042-91                                                |                                                               | 96-710825-05                                                                                  | 96-710826-05                                                                                | 96-712313-05                                                      | 96-702050-91                                                        | 96-712082-05                            |                                                                     |
| -23300-01<br>(-21/01)                                                   | 3,0                                                                                                              | 96-702033-91                                                |                                                               | 96-710825-05                                                                                  | 96-710826-05                                                                                | 96-710821-05                                                      | 96-712171-91                                                        | 96-712082-05                            |                                                                     |
| -23300-01<br>-21/01 + 68                                                | 3,0                                                                                                              | 96-702033-91                                                |                                                               | 96-710825-05                                                                                  | 96-710826-05                                                                                | 96-710821-05                                                      | 96-712171-91                                                        | 96-712082-05                            |                                                                     |
| -23300-01<br>(-21/01)                                                   | 4,0                                                                                                              | 96-702035-91                                                |                                                               | 96-710825-05                                                                                  | 96-707498-05                                                                                | 96-707537-05                                                      | 96-712172-91                                                        | 96-712082-05                            |                                                                     |
| -23300-01<br>-21/01 + 66                                                | 4,0                                                                                                              | 96-702035-91                                                |                                                               | 96-710825-05                                                                                  | 96-707498-05                                                                                | 96-707537-05                                                      | 96-712172-91                                                        | 96-712082-05                            |                                                                     |
| -23300-01<br>+ 68                                                       | 4.0                                                                                                              | 96-702035-91                                                |                                                               | 96-710825-05                                                                                  | 96-707498-05                                                                                | 96-707537-05                                                      | 96-712172-91                                                        | 96-712082-05                            |                                                                     |
| -23300-01<br>-21/01 + 68                                                | 4,0                                                                                                              | 96-702035-91                                                |                                                               | 96-710825-05                                                                                  | 96-707498-05                                                                                | 96-707537-05                                                      | 96-712172-91                                                        | 96-712082-05                            |                                                                     |
| -23300-04                                                               | 4,0                                                                                                              | 96-702035-91                                                |                                                               | 96-710825-05                                                                                  | 96-707498-05                                                                                | 96-707537-05                                                      | 96-712172-91                                                        | 96-712082-05                            |                                                                     |
|                                                                         |                                                                                                                  |                                                             |                                                               |                                                                                               |                                                                                             |                                                                   |                                                                     |                                         |                                                                     |