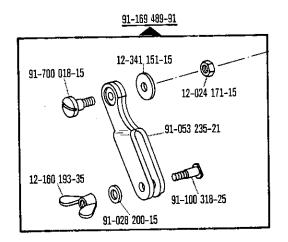

### **Subclass organization**

| Classe de machine<br>Clase de máquina | Nadelanschlag<br>Neede stop<br>Para-atguille<br>Tope de la aguja | Stoffanschlag<br>Fabric guide<br>Guide-bord<br>Guia tope | Apparat [3] [7.7] Attachment Guide Aparato | Träger<br>Brackel<br>Support<br>Soporte      | Bandithnung<br>Tape guide<br>Guidernban<br>Guiacintas | Bandrollenhalter<br>Tape reel braket<br>Suport de<br>Rambour-dérouleur<br>Portarrollos | Bönchenführung<br>Collarente gulde<br>Gulde-collerette<br>Guld pare collarines | MTF-Geral MTF age feeder Distribution de cana Distribution de cana |
|---------------------------------------|------------------------------------------------------------------|----------------------------------------------------------|--------------------------------------------|----------------------------------------------|-------------------------------------------------------|----------------------------------------------------------------------------------------|--------------------------------------------------------------------------------|--------------------------------------------------------------------|
|                                       | -                                                                | <del></del>                                              |                                            |                                              |                                                       |                                                                                        |                                                                                |                                                                    |
| 300-05<br>/01                         | 96-707394-05                                                     | 96-710849-25                                             | 96-705152-91 (x 38 x 15)<br>96-721207-93   | 96-721410-15<br>91-169489-91<br>91-056021-23 | 96-705656-91                                          | 96-706232-90<br>96-705210-91                                                           | 96-711412-21*                                                                  |                                                                    |
| :300-06<br>/01                        | 96-707394-05                                                     | 96-710849-25                                             | 96-706581-91 (x 39 x 15)<br>96-721207-93   | 96-721410-15<br>91-169489-91<br>91-056021-23 | 96-705656-91                                          | 96-706232-90<br>96-705210-91                                                           | 96-711412-21*                                                                  |                                                                    |
| 300-07<br>/01                         | 96-707394-05                                                     | 96-710849-25                                             | 96-702396-91 (x 40 x 20)<br>96-721202-93   | 96-721410-15<br>91-169489-91<br>91-056021-23 | 96-705656-91                                          | 96-706232 <b>-</b> 90<br>96-705210-91                                                  | 96-711412-21*                                                                  | · <del></del>                                                      |
| 300-05<br>/01                         | 96-707394-05                                                     | 96-710849-25                                             | 96-705152-91 (x 38 x 15)<br>96-721207-93   | 96-721410-15<br>91-169489-91<br>91-056021-23 | 96-705656-91                                          | 96-706232-90<br>96-705210-91                                                           | 96-711412-21*                                                                  |                                                                    |
| 300-06<br>/01                         | 96-707394-05                                                     | 96-710849-25                                             | 96-706581-91 (x 39 x 15)<br>96-721207-93   | 96-721410-15<br>91-169489-91<br>91-056021-23 | 96-705656-91                                          | 96-706232-90<br>96-705210-91                                                           | 96-711412-21*                                                                  |                                                                    |
| :300-07<br>/01                        | 96-707394-05                                                     | 96-710849-25                                             | 96-702396-91 (x 40 x 20)<br>96-721202-93   | 96-721410-15<br>91-169489-91<br>91-056021-23 | 96-705656-91                                          | 96-706232-90<br>96-705210-91                                                           | 96-711412-21*                                                                  |                                                                    |
| 300-31                                | 96-707394-05                                                     | 96-710849-25<br>96-705194-05                             | 96-705235-91 (x 24 x 12)                   |                                              | 96-705656-91                                          | 96-706232-90                                                                           |                                                                                |                                                                    |
| 1/01)<br> 300-40<br> 1/01)            | 96-707394-05                                                     | 96-710849-25                                             | 96-705659-91 (x 58 x 25 x 30)              |                                              | 96-705656-91                                          | 96-706232-90                                                                           | 96-711412-21*                                                                  | 96-790001-90                                                       |
| 1500-01<br>31                         | 96-707394-05                                                     | 96-703858-21                                             | 96-705304-91 (x 23 x 9)                    | 96-704802-91                                 | 96-705656-91                                          | 96-706232-90<br>96-790008-91                                                           |                                                                                |                                                                    |
| 500-04                                | 96-707394-05                                                     |                                                          | 96-707482-91 (x 32 x 12)                   |                                              | 96-705656-91                                          | 96-706232-9                                                                            |                                                                                |                                                                    |
| 301-01<br>1/01)<br>1/01 + 60)         | 96-707394-05                                                     | 96-710849-25                                             | 96-702396-91 (x 40 x 20)                   |                                              | 96-705656-91                                          | 96-706232-90                                                                           | 96-711412-21*                                                                  |                                                                    |
| 1301-01<br>1/01 + 61                  | 96-707394-05                                                     |                                                          | 96-702396-91 (x 40 x 20)                   | 96-704802-91                                 | 96-705656-91                                          | 96-706232-90<br>96-790008-91                                                           | 96-711412-21*                                                                  |                                                                    |
| I301-01<br>I/01 + 66                  | 96-707394-05                                                     |                                                          | 96-702396-91 (x 40 x 20)                   |                                              | 96-705656-91                                          | 96-706232-90<br>96-790007-11                                                           | 96-711412-21*                                                                  |                                                                    |
| 1301-01<br>1/01)<br>1/01 + 60)        | 96-707394-05                                                     | 96-710849-25                                             | 96-702396-91 (x 40 x 20)                   |                                              | 96-705656-91                                          | 96-706232-90                                                                           | 96-711412-21*                                                                  |                                                                    |
| 1301-01<br>1/01 + 61                  | 96-707394-05                                                     |                                                          | 96-702396-91 (x 40 x 20)                   | ·                                            | 96-705656-91                                          | 96-706232-90<br>96-790008-91                                                           | 96-711412-21*                                                                  |                                                                    |
| 1301-01<br>1/01 + 66                  | 96-707394-05                                                     |                                                          | 96-702396-91 (x 40 x 20)                   |                                              | 96-705656-91                                          | 96-706232-90<br>96-790007-11                                                           | 96-711412-21*                                                                  |                                                                    |
| 1301-01<br>1/01 + 68                  | 96-707394-05                                                     | 96-710849-25                                             | 96-702396-91 (x 40 x 20)                   |                                              | 96-705656-91                                          | 96-706232-90<br>96-790007-11                                                           | 96-711412-21                                                                   |                                                                    |
| \$301-40<br>I/01                      | 96-707394-05                                                     | 96-710849-25                                             | 5 96-706007-91 (x 42 x 17)                 |                                              | 96-705656-91                                          | 96-706232-90                                                                           | 96-711412-21                                                                   | 96-790001-90                                                       |