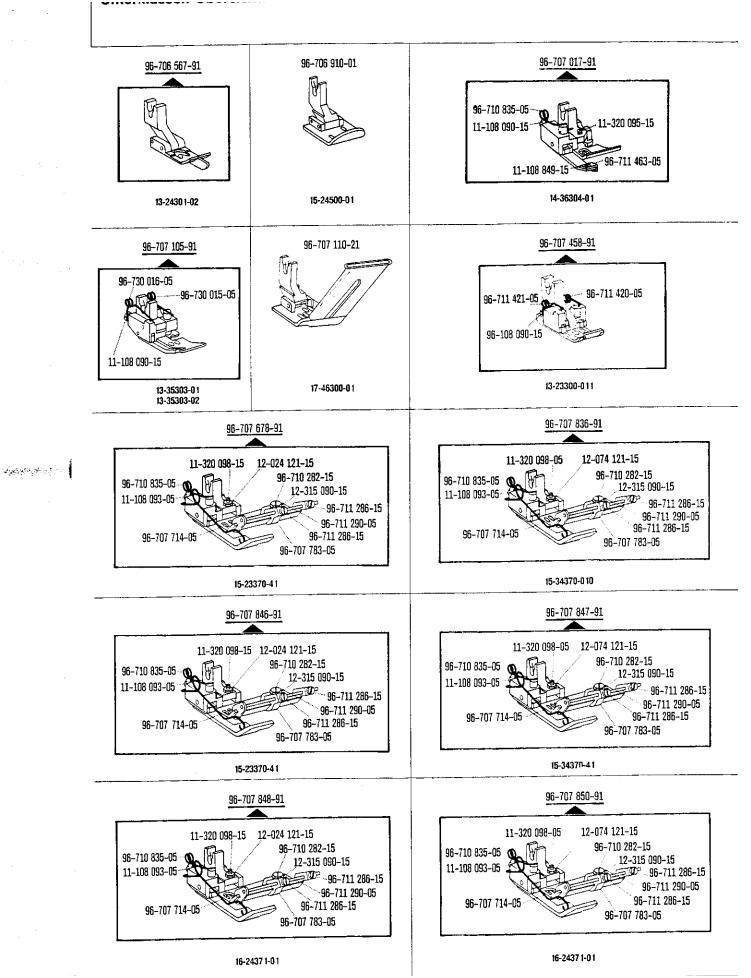

# Unterklassen-Ausstattung Equipement des sous-classes

# Subclass organization Dotación de las subclases

| Machine Class<br>Classe de machine<br>Class de mâquine | Nadelabstand in mm<br>Needle gauge in mm<br>Ecarlement des aiguilles<br>en mm<br>Distancia entre agujas<br>en mm | Nadehatler<br>Naedie holder<br>Prince-alguille<br>Portaaguja | Stoffschieber<br>Feed dog<br>Griffe<br>Transportador interior | Stoffschieber, hinten<br>Feed dog, rear<br>Griffe arrière<br>Transportador inferior<br>detràs | Stoffschieber, vorn<br>Feed dog, front<br>Griffe avant<br>Transporlador infentor<br>delante | Slichplatte<br>Needde plate<br>Plaque à aiguille<br>Placa de aguja | Stoffdrückerfuß<br>Presser foot<br>Pied presseur<br>Pie prensatelas | Greifer<br>Looper<br>Boucleur<br>Garfro |
|--------------------------------------------------------|------------------------------------------------------------------------------------------------------------------|--------------------------------------------------------------|---------------------------------------------------------------|-----------------------------------------------------------------------------------------------|---------------------------------------------------------------------------------------------|--------------------------------------------------------------------|---------------------------------------------------------------------|-----------------------------------------|
| 14                                                     |                                                                                                                  |                                                              |                                                               |                                                                                               |                                                                                             |                                                                    |                                                                     |                                         |
| 23300-05<br>21/01                                      | 3,0                                                                                                              | 96-702033-91                                                 |                                                               | 96-710825-05                                                                                  | 96-707498-05                                                                                | 96-707537-05                                                       | 96-721211-91                                                        | 96-712082-05                            |
| 23300-06<br>21/01                                      | 3,0                                                                                                              | 96-702033-91                                                 |                                                               | 96-710825-05                                                                                  | 96-707498-05                                                                                | 96-707537-05                                                       | 96-721211-91                                                        | 96-712082-05                            |
| 23300-07<br>21/01                                      | 3,0                                                                                                              | 96-702033-91                                                 |                                                               | 96-710825-05                                                                                  | 96-707498-05                                                                                | 96-707537-05                                                       | 96-721211-91                                                        | 96-712082-05                            |
| 23300-05<br>21/01                                      | 4,0                                                                                                              | 96-702035-91                                                 |                                                               | 96-710825-05                                                                                  | 96-707498-05                                                                                | 96-707537-05                                                       | 96-721200-91                                                        | 96-712082-05                            |
| 23300-06<br>21/01                                      | 4,0                                                                                                              | 96-702035-91                                                 | · · · · ·                                                     | 96-710825-05                                                                                  | 96-707498-05                                                                                | 96-707537-05                                                       | 96-721200-91                                                        | 96-712082-05                            |
| 23300-07<br>21/01                                      | 4,0                                                                                                              | 96-702035-91                                                 |                                                               | 96-710825-05                                                                                  | 96-707498-05                                                                                | 96-707537-05                                                       | 96-721200-91                                                        | 96-712082-05                            |
| 23300-31<br>-21/01)                                    | 4.0                                                                                                              | 96-702035-91                                                 |                                                               | 96-710825-05                                                                                  | 96-707498-05                                                                                | 96-707537-05                                                       | 96-702135-91                                                        | 96-712082-05                            |
| 23300-40<br>-21/01)                                    | 4,0                                                                                                              | 96-702035-91                                                 |                                                               | 96-710825-05                                                                                  | 96-707498-05                                                                                | 96-707537-05                                                       | 96-712172-91                                                        | 96-712082-05                            |
| -23500-01<br>+ 61                                      | 3,5                                                                                                              | 96-702034-91                                                 | 96-705308-05                                                  |                                                                                               |                                                                                             | 96-710822-05                                                       | 96-712171-91                                                        | 96-712082-05                            |
| 23500-04                                               | 4,0                                                                                                              | 96-702035-91                                                 | 96-705308-05                                                  |                                                                                               |                                                                                             | 96-710823-05                                                       | 96-712172-91                                                        | 96-712082-05                            |
| -24301-01<br>(-21/01)<br>(-21/01 + 60)                 | 3,0                                                                                                              | 96-702033-91                                                 |                                                               | 96-710825-05                                                                                  | 96-710826-05                                                                                | 96-710821-05                                                       | 96-710827-91                                                        | 96-712082-05                            |
| -24301-01<br>-21/01 + 61                               | 3,0                                                                                                              | 96-702033-91                                                 |                                                               | 96-710825-05                                                                                  | 96-710826-05                                                                                | 96-710821-05                                                       | 96-710827-91                                                        | 96-712082-05                            |
| -24301-01<br>-21/01 + 66                               | 3,0                                                                                                              | 96-702033-91                                                 |                                                               | 96-710825-05                                                                                  | 96-710826-05                                                                                | 96-710821-05                                                       | 96-710827-91                                                        | 96-712082-05                            |
| -24301-01<br>(-21/01)<br>(-21/01 + 60)                 | 4,0                                                                                                              | 96-702035-91                                                 |                                                               | 96-710825-05                                                                                  | 96-707498-05                                                                                | 96-707537-05                                                       | 96-710828-91                                                        | 96-712082-05                            |
| -24301-01<br>-21/01 + 61                               | 4,0                                                                                                              | 96-702035-91                                                 |                                                               | 96-710825-05                                                                                  | 96-707498-05                                                                                | 96-707537-05                                                       | 96-710828-91                                                        | 96-712082-05                            |
| -24301-01<br>-21/01 + 66                               | 4,0                                                                                                              | 96-702035-91                                                 |                                                               | 96-710825-05                                                                                  | 96-707498-05                                                                                | 96-707537-05                                                       | 96-710828-91                                                        | 96-712082-05                            |
| -24301-01<br>-21/01 + 68                               | 4.0                                                                                                              | 96-702035-91                                                 |                                                               | 96-710825-05                                                                                  | 96-707498-05                                                                                | 96-707537-05                                                       | 96-710828-91                                                        | 96-712082-05                            |
| -24301-40<br>-21/01                                    | 3,0                                                                                                              | 96-702033-91                                                 |                                                               | 96-710825-05                                                                                  | 96-710826-05                                                                                | 96-710821-05                                                       | 96-710827-91                                                        | 96-712082-05                            |

### **Subclass organization**

| Classe de machine<br>Clase de máquina | Nadelanschlag<br>Neede stop<br>Para-atguille<br>Tope de la aguja | Stoffanschlag<br>Fabric guide<br>Guide-bord<br>Guia tope | Apparat [3] [7.7] Attachment Guide Aparato | Träger<br>Brackel<br>Support<br>Soporte      | Bandithnung<br>Tape guide<br>Guidernban<br>Guiacintas | Bandrollenhalter<br>Tape reel braket<br>Suport de<br>Rambour-dérouleur<br>Portarrollos | Bönchenführung<br>Collarente gulde<br>Gulde-collerette<br>Guld pare collarines | MTF-Geral MTF age feeder Distribution de cana Distribution de cana |
|---------------------------------------|------------------------------------------------------------------|----------------------------------------------------------|--------------------------------------------|----------------------------------------------|-------------------------------------------------------|----------------------------------------------------------------------------------------|--------------------------------------------------------------------------------|--------------------------------------------------------------------|
|                                       | -                                                                | <del></del>                                              |                                            |                                              |                                                       |                                                                                        |                                                                                |                                                                    |
| 300-05<br>/01                         | 96-707394-05                                                     | 96-710849-25                                             | 96-705152-91 (x 38 x 15)<br>96-721207-93   | 96-721410-15<br>91-169489-91<br>91-056021-23 | 96-705656-91                                          | 96-706232-90<br>96-705210-91                                                           | 96-711412-21*                                                                  |                                                                    |
| :300-06<br>/01                        | 96-707394-05                                                     | 96-710849-25                                             | 96-706581-91 (x 39 x 15)<br>96-721207-93   | 96-721410-15<br>91-169489-91<br>91-056021-23 | 96-705656-91                                          | 96-706232-90<br>96-705210-91                                                           | 96-711412-21*                                                                  |                                                                    |
| 300-07<br>/01                         | 96-707394-05                                                     | 96-710849-25                                             | 96-702396-91 (x 40 x 20)<br>96-721202-93   | 96-721410-15<br>91-169489-91<br>91-056021-23 | 96-705656-91                                          | 96-706232 <b>-</b> 90<br>96-705210-91                                                  | 96-711412-21*                                                                  | · <del></del>                                                      |
| 300-05<br>/01                         | 96-707394-05                                                     | 96-710849-25                                             | 96-705152-91 (x 38 x 15)<br>96-721207-93   | 96-721410-15<br>91-169489-91<br>91-056021-23 | 96-705656-91                                          | 96-706232-90<br>96-705210-91                                                           | 96-711412-21*                                                                  |                                                                    |
| 300-06<br>/01                         | 96-707394-05                                                     | 96-710849-25                                             | 96-706581-91 (x 39 x 15)<br>96-721207-93   | 96-721410-15<br>91-169489-91<br>91-056021-23 | 96-705656-91                                          | 96-706232-90<br>96-705210-91                                                           | 96-711412-21*                                                                  |                                                                    |
| :300-07<br>/01                        | 96-707394-05                                                     | 96-710849-25                                             | 96-702396-91 (x 40 x 20)<br>96-721202-93   | 96-721410-15<br>91-169489-91<br>91-056021-23 | 96-705656-91                                          | 96-706232-90<br>96-705210-91                                                           | 96-711412-21*                                                                  |                                                                    |
| 300-31                                | 96-707394-05                                                     | 96-710849-25<br>96-705194-05                             | 96-705235-91 (x 24 x 12)                   |                                              | 96-705656-91                                          | 96-706232-90                                                                           |                                                                                |                                                                    |
| 1/01)<br> 300-40<br> 1/01)            | 96-707394-05                                                     | 96-710849-25                                             | 96-705659-91 (x 58 x 25 x 30)              |                                              | 96-705656-91                                          | 96-706232-90                                                                           | 96-711412-21*                                                                  | 96-790001-90                                                       |
| 1500-01<br>31                         | 96-707394-05                                                     | 96-703858-21                                             | 96-705304-91 (x 23 x 9)                    | 96-704802-91                                 | 96-705656-91                                          | 96-706232-90<br>96-790008-91                                                           |                                                                                |                                                                    |
| 500-04                                | 96-707394-05                                                     |                                                          | 96-707482-91 (x 32 x 12)                   |                                              | 96-705656-91                                          | 96-706232-9                                                                            |                                                                                |                                                                    |
| 301-01<br>1/01)<br>1/01 + 60)         | 96-707394-05                                                     | 96-710849-25                                             | 96-702396-91 (x 40 x 20)                   |                                              | 96-705656-91                                          | 96-706232-90                                                                           | 96-711412-21*                                                                  |                                                                    |
| 1301-01<br>1/01 + 61                  | 96-707394-05                                                     |                                                          | 96-702396-91 (x 40 x 20)                   | 96-704802-91                                 | 96-705656-91                                          | 96-706232-90<br>96-790008-91                                                           | 96-711412-21*                                                                  |                                                                    |
| I301-01<br>I/01 + 66                  | 96-707394-05                                                     |                                                          | 96-702396-91 (x 40 x 20)                   |                                              | 96-705656-91                                          | 96-706232-90<br>96-790007-11                                                           | 96-711412-21*                                                                  |                                                                    |
| 1301-01<br>1/01)<br>1/01 + 60)        | 96-707394-05                                                     | 96-710849-25                                             | 96-702396-91 (x 40 x 20)                   |                                              | 96-705656-91                                          | 96-706232-90                                                                           | 96-711412-21*                                                                  |                                                                    |
| 1301-01<br>1/01 + 61                  | 96-707394-05                                                     |                                                          | 96-702396-91 (x 40 x 20)                   | ·                                            | 96-705656-91                                          | 96-706232-90<br>96-790008-91                                                           | 96-711412-21*                                                                  |                                                                    |
| 1301-01<br>1/01 + 66                  | 96-707394-05                                                     |                                                          | 96-702396-91 (x 40 x 20)                   |                                              | 96-705656-91                                          | 96-706232-90<br>96-790007-11                                                           | 96-711412-21*                                                                  |                                                                    |
| 1301-01<br>1/01 + 68                  | 96-707394-05                                                     | 96-710849-25                                             | 96-702396-91 (x 40 x 20)                   |                                              | 96-705656-91                                          | 96-706232-90<br>96-790007-11                                                           | 96-711412-21                                                                   |                                                                    |
| \$301-40<br>I/01                      | 96-707394-05                                                     | 96-710849-25                                             | 5 96-706007-91 (x 42 x 17)                 |                                              | 96-705656-91                                          | 96-706232-90                                                                           | 96-711412-21                                                                   | 96-790001-90                                                       |