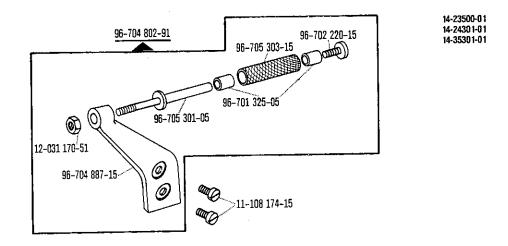

### **Subclass organization**

| Classe de machine<br>Clase de máquina | Nadelanschlag<br>Neede stop<br>Para-atguille<br>Tope de la aguja | Stoffanschlag<br>Fabric guide<br>Guide-bord<br>Guia tope | Apparat [3] [7.7] Attachment Guide Aparato | Träger<br>Brackel<br>Support<br>Soporte      | Bandithnung<br>Tape guide<br>Guidernban<br>Guiacintas | Bandrollenhalter<br>Tape reel braket<br>Suport de<br>Rambour-dérouleur<br>Portarrollos | Bönchenführung<br>Collarente gulde<br>Gulde-collerette<br>Guld pare collarines | MTF-Geral MTF age feeder Distribution de cana Distribution de cana |
|---------------------------------------|------------------------------------------------------------------|----------------------------------------------------------|--------------------------------------------|----------------------------------------------|-------------------------------------------------------|----------------------------------------------------------------------------------------|--------------------------------------------------------------------------------|--------------------------------------------------------------------|
|                                       | -                                                                | <del></del>                                              |                                            |                                              |                                                       |                                                                                        |                                                                                |                                                                    |
| 300-05<br>/01                         | 96-707394-05                                                     | 96-710849-25                                             | 96-705152-91 (x 38 x 15)<br>96-721207-93   | 96-721410-15<br>91-169489-91<br>91-056021-23 | 96-705656-91                                          | 96-706232-90<br>96-705210-91                                                           | 96-711412-21*                                                                  |                                                                    |
| :300-06<br>/01                        | 96-707394-05                                                     | 96-710849-25                                             | 96-706581-91 (x 39 x 15)<br>96-721207-93   | 96-721410-15<br>91-169489-91<br>91-056021-23 | 96-705656-91                                          | 96-706232-90<br>96-705210-91                                                           | 96-711412-21*                                                                  |                                                                    |
| 300-07<br>/01                         | 96-707394-05                                                     | 96-710849-25                                             | 96-702396-91 (x 40 x 20)<br>96-721202-93   | 96-721410-15<br>91-169489-91<br>91-056021-23 | 96-705656-91                                          | 96-706232 <b>-</b> 90<br>96-705210-91                                                  | 96-711412-21*                                                                  | · <del></del>                                                      |
| 300-05<br>/01                         | 96-707394-05                                                     | 96-710849-25                                             | 96-705152-91 (x 38 x 15)<br>96-721207-93   | 96-721410-15<br>91-169489-91<br>91-056021-23 | 96-705656-91                                          | 96-706232-90<br>96-705210-91                                                           | 96-711412-21*                                                                  |                                                                    |
| 300-06<br>/01                         | 96-707394-05                                                     | 96-710849-25                                             | 96-706581-91 (x 39 x 15)<br>96-721207-93   | 96-721410-15<br>91-169489-91<br>91-056021-23 | 96-705656-91                                          | 96-706232-90<br>96-705210-91                                                           | 96-711412-21*                                                                  |                                                                    |
| :300-07<br>/01                        | 96-707394-05                                                     | 96-710849-25                                             | 96-702396-91 (x 40 x 20)<br>96-721202-93   | 96-721410-15<br>91-169489-91<br>91-056021-23 | 96-705656-91                                          | 96-706232-90<br>96-705210-91                                                           | 96-711412-21*                                                                  |                                                                    |
| 300-31                                | 96-707394-05                                                     | 96-710849-25<br>96-705194-05                             | 96-705235-91 (x 24 x 12)                   |                                              | 96-705656-91                                          | 96-706232-90                                                                           |                                                                                |                                                                    |
| 1/01)<br> 300-40<br> 1/01)            | 96-707394-05                                                     | 96-710849-25                                             | 96-705659-91 (x 58 x 25 x 30)              |                                              | 96-705656-91                                          | 96-706232-90                                                                           | 96-711412-21*                                                                  | 96-790001-90                                                       |
| 1500-01<br>31                         | 96-707394-05                                                     | 96-703858-21                                             | 96-705304-91 (x 23 x 9)                    | 96-704802-91                                 | 96-705656-91                                          | 96-706232-90<br>96-790008-91                                                           |                                                                                |                                                                    |
| 500-04                                | 96-707394-05                                                     |                                                          | 96-707482-91 (x 32 x 12)                   |                                              | 96-705656-91                                          | 96-706232-9                                                                            |                                                                                |                                                                    |
| 301-01<br>1/01)<br>1/01 + 60)         | 96-707394-05                                                     | 96-710849-25                                             | 96-702396-91 (x 40 x 20)                   |                                              | 96-705656-91                                          | 96-706232-90                                                                           | 96-711412-21*                                                                  |                                                                    |
| 1301-01<br>1/01 + 61                  | 96-707394-05                                                     |                                                          | 96-702396-91 (x 40 x 20)                   | 96-704802-91                                 | 96-705656-91                                          | 96-706232-90<br>96-790008-91                                                           | 96-711412-21*                                                                  |                                                                    |
| I301-01<br>I/01 + 66                  | 96-707394-05                                                     |                                                          | 96-702396-91 (x 40 x 20)                   |                                              | 96-705656-91                                          | 96-706232-90<br>96-790007-11                                                           | 96-711412-21*                                                                  |                                                                    |
| 1301-01<br>1/01)<br>1/01 + 60)        | 96-707394-05                                                     | 96-710849-25                                             | 96-702396-91 (x 40 x 20)                   |                                              | 96-705656-91                                          | 96-706232-90                                                                           | 96-711412-21*                                                                  |                                                                    |
| 1301-01<br>1/01 + 61                  | 96-707394-05                                                     |                                                          | 96-702396-91 (x 40 x 20)                   | ·                                            | 96-705656-91                                          | 96-706232-90<br>96-790008-91                                                           | 96-711412-21*                                                                  |                                                                    |
| 1301-01<br>1/01 + 66                  | 96-707394-05                                                     |                                                          | 96-702396-91 (x 40 x 20)                   |                                              | 96-705656-91                                          | 96-706232-90<br>96-790007-11                                                           | 96-711412-21*                                                                  |                                                                    |
| 1301-01<br>1/01 + 68                  | 96-707394-05                                                     | 96-710849-25                                             | 96-702396-91 (x 40 x 20)                   |                                              | 96-705656-91                                          | 96-706232-90<br>96-790007-11                                                           | 96-711412-21                                                                   |                                                                    |
| \$301-40<br>I/01                      | 96-707394-05                                                     | 96-710849-25                                             | 5 96-706007-91 (x 42 x 17)                 |                                              | 96-705656-91                                          | 96-706232-90                                                                           | 96-711412-21                                                                   | 96-790001-90                                                       |