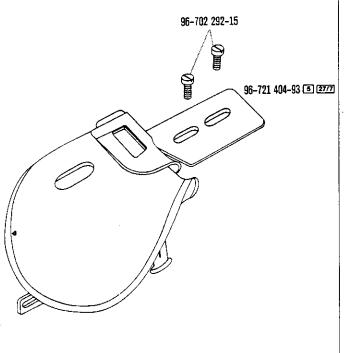

### **Subclass organization**

| Classe de machine<br>Clase de máquina | Nadelanschlag<br>Neede stop<br>Para-atguille<br>Tope de la aguja | Stoffanschlag<br>Fabric guide<br>Guide-bord<br>Guia tope | Apparat [3] [7.7] Attachment Guide Aparato | Träger<br>Brackel<br>Support<br>Soporte      | Bandithnung<br>Tape guide<br>Guidernban<br>Guiacintas | Bandrollenhalter<br>Tape reel braket<br>Suport de<br>Rambour-dérouleur<br>Portarrollos | Bönchenführung<br>Collarente gulde<br>Gulde-collerette<br>Guld pare collarines | MTF-Geral MTF age feeder Distribution de cana Distribution de cana |
|---------------------------------------|------------------------------------------------------------------|----------------------------------------------------------|--------------------------------------------|----------------------------------------------|-------------------------------------------------------|----------------------------------------------------------------------------------------|--------------------------------------------------------------------------------|--------------------------------------------------------------------|
|                                       | -                                                                | <del></del>                                              |                                            |                                              |                                                       |                                                                                        |                                                                                |                                                                    |
| 300-05<br>/01                         | 96-707394-05                                                     | 96-710849-25                                             | 96-705152-91 (x 38 x 15)<br>96-721207-93   | 96-721410-15<br>91-169489-91<br>91-056021-23 | 96-705656-91                                          | 96-706232-90<br>96-705210-91                                                           | 96-711412-21*                                                                  |                                                                    |
| :300-06<br>/01                        | 96-707394-05                                                     | 96-710849-25                                             | 96-706581-91 (x 39 x 15)<br>96-721207-93   | 96-721410-15<br>91-169489-91<br>91-056021-23 | 96-705656-91                                          | 96-706232-90<br>96-705210-91                                                           | 96-711412-21*                                                                  |                                                                    |
| 300-07<br>/01                         | 96-707394-05                                                     | 96-710849-25                                             | 96-702396-91 (x 40 x 20)<br>96-721202-93   | 96-721410-15<br>91-169489-91<br>91-056021-23 | 96-705656-91                                          | 96-706232 <b>-</b> 90<br>96-705210-91                                                  | 96-711412-21*                                                                  | · <del></del>                                                      |
| 300-05<br>/01                         | 96-707394-05                                                     | 96-710849-25                                             | 96-705152-91 (x 38 x 15)<br>96-721207-93   | 96-721410-15<br>91-169489-91<br>91-056021-23 | 96-705656-91                                          | 96-706232-90<br>96-705210-91                                                           | 96-711412-21*                                                                  |                                                                    |
| 300-06<br>/01                         | 96-707394-05                                                     | 96-710849-25                                             | 96-706581-91 (x 39 x 15)<br>96-721207-93   | 96-721410-15<br>91-169489-91<br>91-056021-23 | 96-705656-91                                          | 96-706232-90<br>96-705210-91                                                           | 96-711412-21*                                                                  |                                                                    |
| :300-07<br>/01                        | 96-707394-05                                                     | 96-710849-25                                             | 96-702396-91 (x 40 x 20)<br>96-721202-93   | 96-721410-15<br>91-169489-91<br>91-056021-23 | 96-705656-91                                          | 96-706232-90<br>96-705210-91                                                           | 96-711412-21*                                                                  |                                                                    |
| 300-31                                | 96-707394-05                                                     | 96-710849-25<br>96-705194-05                             | 96-705235-91 (x 24 x 12)                   |                                              | 96-705656-91                                          | 96-706232-90                                                                           |                                                                                |                                                                    |
| 1/01)<br> 300-40<br> 1/01)            | 96-707394-05                                                     | 96-710849-25                                             | 96-705659-91 (x 58 x 25 x 30)              |                                              | 96-705656-91                                          | 96-706232-90                                                                           | 96-711412-21*                                                                  | 96-790001-90                                                       |
| 1500-01<br>31                         | 96-707394-05                                                     | 96-703858-21                                             | 96-705304-91 (x 23 x 9)                    | 96-704802-91                                 | 96-705656-91                                          | 96-706232-90<br>96-790008-91                                                           |                                                                                |                                                                    |
| 500-04                                | 96-707394-05                                                     |                                                          | 96-707482-91 (x 32 x 12)                   |                                              | 96-705656-91                                          | 96-706232-9                                                                            |                                                                                |                                                                    |
| 301-01<br>1/01)<br>1/01 + 60)         | 96-707394-05                                                     | 96-710849-25                                             | 96-702396-91 (x 40 x 20)                   |                                              | 96-705656-91                                          | 96-706232-90                                                                           | 96-711412-21*                                                                  |                                                                    |
| 1301-01<br>1/01 + 61                  | 96-707394-05                                                     |                                                          | 96-702396-91 (x 40 x 20)                   | 96-704802-91                                 | 96-705656-91                                          | 96-706232-90<br>96-790008-91                                                           | 96-711412-21*                                                                  |                                                                    |
| I301-01<br>I/01 + 66                  | 96-707394-05                                                     |                                                          | 96-702396-91 (x 40 x 20)                   |                                              | 96-705656-91                                          | 96-706232-90<br>96-790007-11                                                           | 96-711412-21*                                                                  |                                                                    |
| 1301-01<br>1/01)<br>1/01 + 60)        | 96-707394-05                                                     | 96-710849-25                                             | 96-702396-91 (x 40 x 20)                   |                                              | 96-705656-91                                          | 96-706232-90                                                                           | 96-711412-21*                                                                  |                                                                    |
| 1301-01<br>1/01 + 61                  | 96-707394-05                                                     |                                                          | 96-702396-91 (x 40 x 20)                   | ·                                            | 96-705656-91                                          | 96-706232-90<br>96-790008-91                                                           | 96-711412-21*                                                                  |                                                                    |
| 1301-01<br>1/01 + 66                  | 96-707394-05                                                     |                                                          | 96-702396-91 (x 40 x 20)                   |                                              | 96-705656-91                                          | 96-706232-90<br>96-790007-11                                                           | 96-711412-21*                                                                  |                                                                    |
| 1301-01<br>1/01 + 68                  | 96-707394-05                                                     | 96-710849-25                                             | 96-702396-91 (x 40 x 20)                   |                                              | 96-705656-91                                          | 96-706232-90<br>96-790007-11                                                           | 96-711412-21                                                                   |                                                                    |
| \$301-40<br>I/01                      | 96-707394-05                                                     | 96-710849-25                                             | 5 96-706007-91 (x 42 x 17)                 |                                              | 96-705656-91                                          | 96-706232-90                                                                           | 96-711412-21                                                                   | 96-790001-90                                                       |