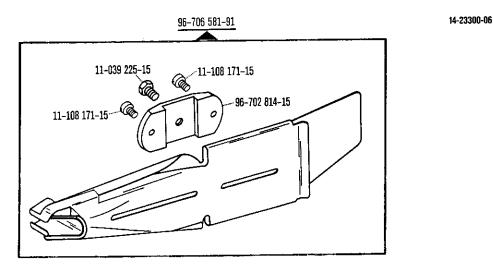

### **Subclass organization**

| Classe de machine<br>Clase de máquina | Nadelanschlag<br>Neede stop<br>Para-atguille<br>Tope de la aguja | Stoffanschlag<br>Fabric guide<br>Guide-bord<br>Guia tope | Apparat [3] [7.7] Attachment Guide Aparato | Träger<br>Brackel<br>Support<br>Soporte      | Bandithnung<br>Tape guide<br>Guidernban<br>Guiacintas | Bandrollenhalter<br>Tape reel braket<br>Suport de<br>Rambour-dérouleur<br>Portarrollos | Bönchenführung<br>Collarente gulde<br>Gulde-collerette<br>Guld pare collarines | MTF-Geral MTF age feeder Distribution de cana Distribution de cana |
|---------------------------------------|------------------------------------------------------------------|----------------------------------------------------------|--------------------------------------------|----------------------------------------------|-------------------------------------------------------|----------------------------------------------------------------------------------------|--------------------------------------------------------------------------------|--------------------------------------------------------------------|
|                                       | -                                                                | <del></del>                                              |                                            |                                              |                                                       |                                                                                        |                                                                                |                                                                    |
| 300-05<br>/01                         | 96-707394-05                                                     | 96-710849-25                                             | 96-705152-91 (x 38 x 15)<br>96-721207-93   | 96-721410-15<br>91-169489-91<br>91-056021-23 | 96-705656-91                                          | 96-706232-90<br>96-705210-91                                                           | 96-711412-21*                                                                  |                                                                    |
| :300-06<br>/01                        | 96-707394-05                                                     | 96-710849-25                                             | 96-706581-91 (x 39 x 15)<br>96-721207-93   | 96-721410-15<br>91-169489-91<br>91-056021-23 | 96-705656-91                                          | 96-706232-90<br>96-705210-91                                                           | 96-711412-21*                                                                  |                                                                    |
| 300-07<br>/01                         | 96-707394-05                                                     | 96-710849-25                                             | 96-702396-91 (x 40 x 20)<br>96-721202-93   | 96-721410-15<br>91-169489-91<br>91-056021-23 | 96-705656-91                                          | 96-706232 <b>-</b> 90<br>96-705210-91                                                  | 96-711412-21*                                                                  | · <del></del>                                                      |
| 300-05<br>/01                         | 96-707394-05                                                     | 96-710849-25                                             | 96-705152-91 (x 38 x 15)<br>96-721207-93   | 96-721410-15<br>91-169489-91<br>91-056021-23 | 96-705656-91                                          | 96-706232-90<br>96-705210-91                                                           | 96-711412-21*                                                                  |                                                                    |
| 300-06<br>/01                         | 96-707394-05                                                     | 96-710849-25                                             | 96-706581-91 (x 39 x 15)<br>96-721207-93   | 96-721410-15<br>91-169489-91<br>91-056021-23 | 96-705656-91                                          | 96-706232-90<br>96-705210-91                                                           | 96-711412-21*                                                                  |                                                                    |
| :300-07<br>/01                        | 96-707394-05                                                     | 96-710849-25                                             | 96-702396-91 (x 40 x 20)<br>96-721202-93   | 96-721410-15<br>91-169489-91<br>91-056021-23 | 96-705656-91                                          | 96-706232-90<br>96-705210-91                                                           | 96-711412-21*                                                                  |                                                                    |
| 300-31                                | 96-707394-05                                                     | 96-710849-25<br>96-705194-05                             | 96-705235-91 (x 24 x 12)                   |                                              | 96-705656-91                                          | 96-706232-90                                                                           |                                                                                |                                                                    |
| 1/01)<br> 300-40<br> 1/01)            | 96-707394-05                                                     | 96-710849-25                                             | 96-705659-91 (x 58 x 25 x 30)              |                                              | 96-705656-91                                          | 96-706232-90                                                                           | 96-711412-21*                                                                  | 96-790001-90                                                       |
| 1500-01<br>31                         | 96-707394-05                                                     | 96-703858-21                                             | 96-705304-91 (x 23 x 9)                    | 96-704802-91                                 | 96-705656-91                                          | 96-706232-90<br>96-790008-91                                                           |                                                                                |                                                                    |
| 500-04                                | 96-707394-05                                                     |                                                          | 96-707482-91 (x 32 x 12)                   |                                              | 96-705656-91                                          | 96-706232-9                                                                            |                                                                                |                                                                    |
| 301-01<br>1/01)<br>1/01 + 60)         | 96-707394-05                                                     | 96-710849-25                                             | 96-702396-91 (x 40 x 20)                   |                                              | 96-705656-91                                          | 96-706232-90                                                                           | 96-711412-21*                                                                  |                                                                    |
| 1301-01<br>1/01 + 61                  | 96-707394-05                                                     |                                                          | 96-702396-91 (x 40 x 20)                   | 96-704802-91                                 | 96-705656-91                                          | 96-706232-90<br>96-790008-91                                                           | 96-711412-21*                                                                  |                                                                    |
| I301-01<br>I/01 + 66                  | 96-707394-05                                                     |                                                          | 96-702396-91 (x 40 x 20)                   |                                              | 96-705656-91                                          | 96-706232-90<br>96-790007-11                                                           | 96-711412-21*                                                                  |                                                                    |
| 1301-01<br>1/01)<br>1/01 + 60)        | 96-707394-05                                                     | 96-710849-25                                             | 96-702396-91 (x 40 x 20)                   |                                              | 96-705656-91                                          | 96-706232-90                                                                           | 96-711412-21*                                                                  |                                                                    |
| 1301-01<br>1/01 + 61                  | 96-707394-05                                                     |                                                          | 96-702396-91 (x 40 x 20)                   | ·                                            | 96-705656-91                                          | 96-706232-90<br>96-790008-91                                                           | 96-711412-21*                                                                  |                                                                    |
| 1301-01<br>1/01 + 66                  | 96-707394-05                                                     |                                                          | 96-702396-91 (x 40 x 20)                   |                                              | 96-705656-91                                          | 96-706232-90<br>96-790007-11                                                           | 96-711412-21*                                                                  |                                                                    |
| 1301-01<br>1/01 + 68                  | 96-707394-05                                                     | 96-710849-25                                             | 96-702396-91 (x 40 x 20)                   |                                              | 96-705656-91                                          | 96-706232-90<br>96-790007-11                                                           | 96-711412-21                                                                   |                                                                    |
| \$301-40<br>I/01                      | 96-707394-05                                                     | 96-710849-25                                             | 5 96-706007-91 (x 42 x 17)                 |                                              | 96-705656-91                                          | 96-706232-90                                                                           | 96-711412-21                                                                   | 96-790001-90                                                       |