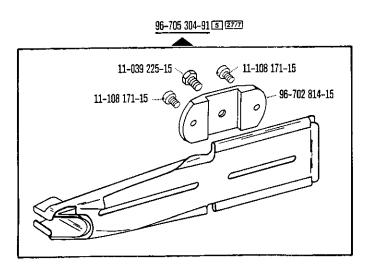

### **Subclass organization**

| Classe de machine<br>Clase de máquina | Nadelanschlag<br>Neede stop<br>Para-atguille<br>Tope de la aguja | Stoffanschlag<br>Fabric guide<br>Guide-bord<br>Guia tope | Apparat [3] [7.7] Attachment Guide Aparato | Träger<br>Brackel<br>Support<br>Soporte      | Bandithnung<br>Tape guide<br>Guidernban<br>Guiacintas | Bandrollenhalter<br>Tape reel braket<br>Suport de<br>Rambour-dérouleur<br>Portarrollos | Bönchenführung<br>Collarente gulde<br>Gulde-collerette<br>Guld pare collarines | MTF-Geral MTF age feeder Distribution de cana Distribution de cana |
|---------------------------------------|------------------------------------------------------------------|----------------------------------------------------------|--------------------------------------------|----------------------------------------------|-------------------------------------------------------|----------------------------------------------------------------------------------------|--------------------------------------------------------------------------------|--------------------------------------------------------------------|
|                                       | -                                                                | <del></del>                                              |                                            |                                              |                                                       |                                                                                        |                                                                                |                                                                    |
| 300-05<br>/01                         | 96-707394-05                                                     | 96-710849-25                                             | 96-705152-91 (x 38 x 15)<br>96-721207-93   | 96-721410-15<br>91-169489-91<br>91-056021-23 | 96-705656-91                                          | 96-706232-90<br>96-705210-91                                                           | 96-711412-21*                                                                  |                                                                    |
| :300-06<br>/01                        | 96-707394-05                                                     | 96-710849-25                                             | 96-706581-91 (x 39 x 15)<br>96-721207-93   | 96-721410-15<br>91-169489-91<br>91-056021-23 | 96-705656-91                                          | 96-706232-90<br>96-705210-91                                                           | 96-711412-21*                                                                  |                                                                    |
| 300-07<br>/01                         | 96-707394-05                                                     | 96-710849-25                                             | 96-702396-91 (x 40 x 20)<br>96-721202-93   | 96-721410-15<br>91-169489-91<br>91-056021-23 | 96-705656-91                                          | 96-706232 <b>-</b> 90<br>96-705210-91                                                  | 96-711412-21*                                                                  | · <del></del>                                                      |
| 300-05<br>/01                         | 96-707394-05                                                     | 96-710849-25                                             | 96-705152-91 (x 38 x 15)<br>96-721207-93   | 96-721410-15<br>91-169489-91<br>91-056021-23 | 96-705656-91                                          | 96-706232-90<br>96-705210-91                                                           | 96-711412-21*                                                                  |                                                                    |
| 300-06<br>/01                         | 96-707394-05                                                     | 96-710849-25                                             | 96-706581-91 (x 39 x 15)<br>96-721207-93   | 96-721410-15<br>91-169489-91<br>91-056021-23 | 96-705656-91                                          | 96-706232-90<br>96-705210-91                                                           | 96-711412-21*                                                                  |                                                                    |
| :300-07<br>/01                        | 96-707394-05                                                     | 96-710849-25                                             | 96-702396-91 (x 40 x 20)<br>96-721202-93   | 96-721410-15<br>91-169489-91<br>91-056021-23 | 96-705656-91                                          | 96-706232-90<br>96-705210-91                                                           | 96-711412-21*                                                                  |                                                                    |
| 300-31                                | 96-707394-05                                                     | 96-710849-25<br>96-705194-05                             | 96-705235-91 (x 24 x 12)                   |                                              | 96-705656-91                                          | 96-706232-90                                                                           |                                                                                |                                                                    |
| 1/01)<br> 300-40<br> 1/01)            | 96-707394-05                                                     | 96-710849-25                                             | 96-705659-91 (x 58 x 25 x 30)              |                                              | 96-705656-91                                          | 96-706232-90                                                                           | 96-711412-21*                                                                  | 96-790001-90                                                       |
| 1500-01<br>31                         | 96-707394-05                                                     | 96-703858-21                                             | 96-705304-91 (x 23 x 9)                    | 96-704802-91                                 | 96-705656-91                                          | 96-706232-90<br>96-790008-91                                                           |                                                                                |                                                                    |
| 500-04                                | 96-707394-05                                                     |                                                          | 96-707482-91 (x 32 x 12)                   |                                              | 96-705656-91                                          | 96-706232-9                                                                            |                                                                                |                                                                    |
| 301-01<br>1/01)<br>1/01 + 60)         | 96-707394-05                                                     | 96-710849-25                                             | 96-702396-91 (x 40 x 20)                   |                                              | 96-705656-91                                          | 96-706232-90                                                                           | 96-711412-21*                                                                  |                                                                    |
| 1301-01<br>1/01 + 61                  | 96-707394-05                                                     |                                                          | 96-702396-91 (x 40 x 20)                   | 96-704802-91                                 | 96-705656-91                                          | 96-706232-90<br>96-790008-91                                                           | 96-711412-21*                                                                  |                                                                    |
| I301-01<br>I/01 + 66                  | 96-707394-05                                                     |                                                          | 96-702396-91 (x 40 x 20)                   |                                              | 96-705656-91                                          | 96-706232-90<br>96-790007-11                                                           | 96-711412-21*                                                                  |                                                                    |
| 1301-01<br>1/01)<br>1/01 + 60)        | 96-707394-05                                                     | 96-710849-25                                             | 96-702396-91 (x 40 x 20)                   |                                              | 96-705656-91                                          | 96-706232-90                                                                           | 96-711412-21*                                                                  |                                                                    |
| 1301-01<br>1/01 + 61                  | 96-707394-05                                                     |                                                          | 96-702396-91 (x 40 x 20)                   | ·                                            | 96-705656-91                                          | 96-706232-90<br>96-790008-91                                                           | 96-711412-21*                                                                  |                                                                    |
| 1301-01<br>1/01 + 66                  | 96-707394-05                                                     |                                                          | 96-702396-91 (x 40 x 20)                   |                                              | 96-705656-91                                          | 96-706232-90<br>96-790007-11                                                           | 96-711412-21*                                                                  |                                                                    |
| 1301-01<br>1/01 + 68                  | 96-707394-05                                                     | 96-710849-25                                             | 96-702396-91 (x 40 x 20)                   |                                              | 96-705656-91                                          | 96-706232-90<br>96-790007-11                                                           | 96-711412-21                                                                   |                                                                    |
| \$301-40<br>I/01                      | 96-707394-05                                                     | 96-710849-25                                             | 5 96-706007-91 (x 42 x 17)                 |                                              | 96-705656-91                                          | 96-706232-90                                                                           | 96-711412-21                                                                   | 96-790001-90                                                       |