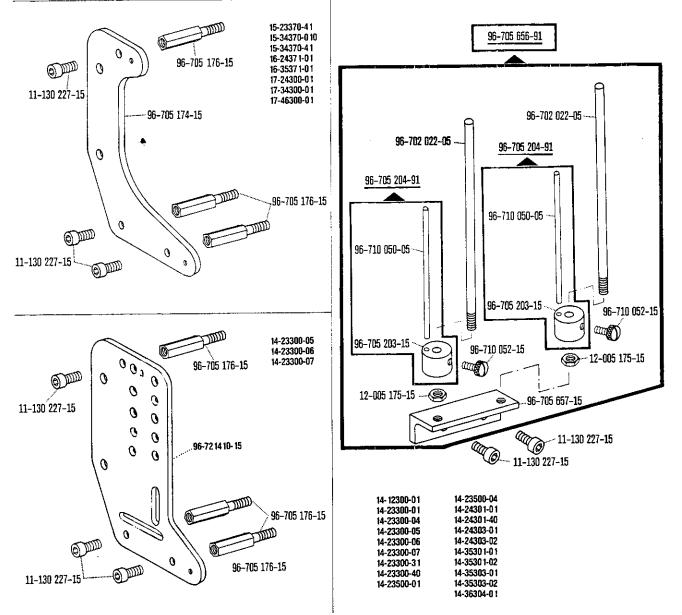

# **Unterklassen-Ausstattung**

Subclass parts Composition des sous-classes Composición de las subclases

dtsch.; engl.; franz.; span. 1/80

A Compression

#### Supciass organization

#### Equipement des sous-classes

#### Dotación de las subclases

| Maschinenklasse<br>Machine das<br>Classe de machine<br>Clase de maquina | Nadelabsiano in mm<br>Neede gauge in imm<br>Ecartement des aiguilles<br>en mm<br>Distancia entre agujas<br>en mm | Nadelhalter<br>Needle toder<br>Pricce aguille<br>Portaaguja | Stoffschieber<br>Feed dog<br>Griffe<br>Transportador inferior | Stoffschieber, hinten<br>Feed dog, rear<br>Griffe arrière<br>Transportador inferior<br>defrás | Stoffschieber, vorn<br>Feed dog, frant<br>Griffe avani<br>Transportador inferior<br>delante | Slichplatie<br>Needle plate<br>Plaque à siguile<br>Placa de aguja | Stoffdrückerfuß<br>Prasser foot<br>Piet presseur<br>Pie prensatelas | Greifer<br>Looper<br>Bourbeur<br>Garlio | Greifer, hinten<br>Looper, tear<br>Bouclour arrère<br>Garfio derras |
|-------------------------------------------------------------------------|------------------------------------------------------------------------------------------------------------------|-------------------------------------------------------------|---------------------------------------------------------------|-----------------------------------------------------------------------------------------------|---------------------------------------------------------------------------------------------|-------------------------------------------------------------------|---------------------------------------------------------------------|-----------------------------------------|---------------------------------------------------------------------|
| 11                                                                      |                                                                                                                  |                                                             |                                                               |                                                                                               |                                                                                             |                                                                   |                                                                     |                                         |                                                                     |
| -46301-21<br>-25/01                                                     | 5,6                                                                                                              | 96-702028-91                                                |                                                               | 96-712245-05                                                                                  | 96-712246-05                                                                                | 96-702095-01                                                      | 96-711400-91                                                        |                                         |                                                                     |
| 13                                                                      |                                                                                                                  |                                                             |                                                               |                                                                                               |                                                                                             |                                                                   |                                                                     |                                         |                                                                     |
| -23100-01<br>(-990/01)<br>(-990/02)                                     | 4,5                                                                                                              | 96-702036-91                                                | 96-710550-05                                                  |                                                                                               |                                                                                             | 96-711426-05                                                      | 96-721221-93                                                        | 10.2                                    |                                                                     |
| -23100-01                                                               | 6,0                                                                                                              | 96-702044-91                                                | 96-712108-05                                                  |                                                                                               |                                                                                             | 96-711434-05                                                      | 96-711431-91                                                        | <del></del>                             |                                                                     |
| -23300-01<br>(-990/01)                                                  | 3,5                                                                                                              | 96-702034-91                                                |                                                               | 96-710397-05                                                                                  | 96-710398-05                                                                                | 96-711423-05                                                      | 96-721221-93                                                        | 10/2                                    |                                                                     |
| -23300-01<br>(-990/01)<br>(-990/02)                                     | 4,5                                                                                                              | 96-702036-91                                                |                                                               | 96-710397-05                                                                                  | 96-710398-05                                                                                | 96-711426-05                                                      | 96-721221-93                                                        | 10_2                                    |                                                                     |
| -23300-01                                                               | 6,0                                                                                                              | 96-702044-91                                                |                                                               | 96-712090-05                                                                                  | 96-712089-05                                                                                | 96-711434-05                                                      | 96-711431-91                                                        |                                         |                                                                     |
| -23300-02<br>(-990/01)                                                  | 4,5                                                                                                              | 96-702036-91                                                |                                                               | 96-705248-05                                                                                  | 96-710398-05                                                                                | 96-711453-05                                                      | 96-711446-91                                                        |                                         | ,, <u></u>                                                          |
| -23300-011<br>-990/01                                                   | 4.5                                                                                                              | 96-702036-91                                                |                                                               | 96-705586-05                                                                                  | 96-710398-05                                                                                | 96-705596-05                                                      | 96-707458-91                                                        |                                         |                                                                     |
| -24301-01<br>(-25/01)                                                   | 4,5                                                                                                              | 96-702036-91                                                |                                                               | 96-705586-05                                                                                  | 96-710398-05                                                                                | 96-705596-05                                                      | 96-705600-91                                                        |                                         |                                                                     |
| -24301-02<br>-25/01                                                     | 4,5                                                                                                              | 96-702036-91                                                |                                                               | 96-705586-05                                                                                  | 96-710398-05                                                                                | 96-705596-05                                                      | 96-706567-01                                                        | ÷                                       |                                                                     |
| -34300-01<br>-990/01                                                    | 5,4                                                                                                              | 96-702030-91                                                |                                                               | 96-705586-05                                                                                  | 96-711174-05                                                                                | 96-705593-05                                                      | 96-706095-91                                                        |                                         |                                                                     |
| -35301-01<br>(-25/01)                                                   | 5.4                                                                                                              | 96-702030-91                                                |                                                               | 96-705586-05                                                                                  | 96-711174-05                                                                                | 96-705593-05                                                      | 96-705587-91                                                        |                                         |                                                                     |
| -35301-01                                                               | 6,0                                                                                                              | 96-702044-91                                                |                                                               | 96-705586-05                                                                                  | 96-711174-05                                                                                | 96-705594-05                                                      | 96-705591-91                                                        |                                         |                                                                     |
| -35303-01                                                               | 3.5 - 4.0                                                                                                        | 96-702073-91                                                |                                                               | 96-702598-05                                                                                  | 96-702725-05                                                                                | 96-711152-05                                                      | 96-707105-91                                                        |                                         | 96-702597-05                                                        |
| -35303-02                                                               | 3,5 - 4,0                                                                                                        | 96-702073-91                                                |                                                               | 96-702598-05                                                                                  | 96-702725-05                                                                                | 96-711152-05                                                      | 96-707105-91                                                        |                                         | 96-702597-05                                                        |
| 14                                                                      |                                                                                                                  |                                                             |                                                               |                                                                                               |                                                                                             |                                                                   |                                                                     |                                         |                                                                     |
| -12300-01<br>(-21/01)                                                   |                                                                                                                  | 96-702042-91                                                |                                                               | 96-710825-05                                                                                  | 96-710826-05                                                                                | 96-712313-05                                                      | 96-702050-91                                                        | 96-712082-05                            |                                                                     |
| -23300-01<br>(-21/01)                                                   | 3,0                                                                                                              | 96-702033-91                                                |                                                               | 96-710825-05                                                                                  | 96-710826-05                                                                                | 96-710821-05                                                      | 96-712171-91                                                        | 96-712082-05                            |                                                                     |
| -23300-01<br>-21/01 + 68                                                | 3,0                                                                                                              | 96-702033-91                                                |                                                               | 96-710825-05                                                                                  | 96-710826-05                                                                                | 96-710821-05                                                      | 96-712171-91                                                        | 96-712082-05                            |                                                                     |
| -23300-01<br>(-21/01)                                                   | 4,0                                                                                                              | 96-702035-91                                                |                                                               | 96-710825-05                                                                                  | 96-707498-05                                                                                | 96-707537-05                                                      | 96-712172-91                                                        | 96-712082-05                            |                                                                     |
| -23300-01<br>-21/01 + 66                                                | 4,0                                                                                                              | 96-702035-91                                                |                                                               | 96-710825-05                                                                                  | 96-707498-05                                                                                | 96-707537-05                                                      | 96-712172-91                                                        | 96-712082-05                            |                                                                     |
| -23300-01<br>+ 68                                                       | 4.0                                                                                                              | 96-702035-91                                                |                                                               | 96-710825-05                                                                                  | 96-707498-05                                                                                | 96-707537-05                                                      | 96-712172-91                                                        | 96-712082-05                            |                                                                     |
| -23300-01<br>-21/01 + 68                                                | 4,0                                                                                                              | 96-702035-91                                                |                                                               | 96-710825-05                                                                                  | 96-707498-05                                                                                | 96-707537-05                                                      | 96-712172-91                                                        | 96-712082-05                            |                                                                     |
| -23300-04                                                               | 4,0                                                                                                              | 96-702035-91                                                |                                                               | 96-710825-05                                                                                  | 96-707498-05                                                                                | 96-707537-05                                                      | 96-712172-91                                                        | 96-712082-05                            |                                                                     |
|                                                                         |                                                                                                                  |                                                             |                                                               |                                                                                               |                                                                                             |                                                                   |                                                                     |                                         |                                                                     |