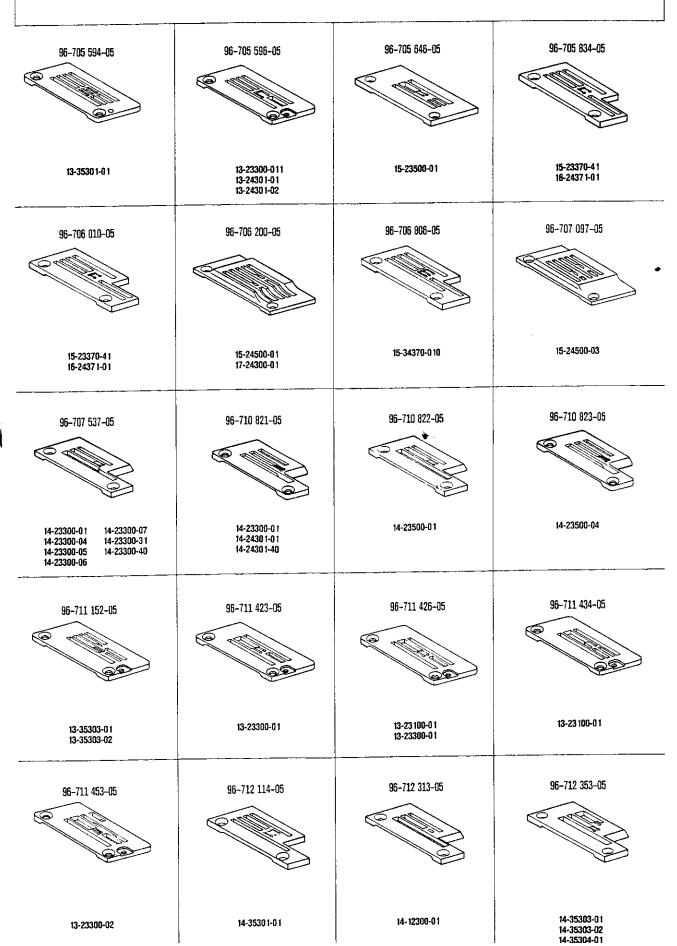

# **Unterklassen-Ausstattung**

Subclass parts Composition des sous-classes Composición de las subclases

dtsch.; engl.; franz.; span. 1/80

A Compression

#### Supciass organization

#### Equipement des sous-classes

#### Dotación de las subclases

| Maschinenklasse<br>Machine das<br>Classe de machine<br>Clase de maquina | Nadelabsiano in mm<br>Neede gauge in imm<br>Ecartement des aiguilles<br>en mm<br>Distancia entre agujas<br>en mm | Nadelhalter<br>Needle toder<br>Pricce aguille<br>Portaaguja | Stoffschieber<br>Feed dog<br>Griffe<br>Transportador inferior | Stoffschieber, hinten<br>Feed dog, rear<br>Griffe arrière<br>Transportador inferior<br>defrás | Stoffschieber, vorn<br>Feed dog, frant<br>Griffe avani<br>Transportador inferior<br>delante | Slichplatie<br>Needle plate<br>Plaque à siguile<br>Placa de aguja | Stoffdrückerfuß<br>Prasser foot<br>Piet presseur<br>Pie prensatelas | Greifer<br>Looper<br>Bourbeur<br>Garlio | Greifer, hinten<br>Looper, tear<br>Bouclour arrère<br>Garfio derras |
|-------------------------------------------------------------------------|------------------------------------------------------------------------------------------------------------------|-------------------------------------------------------------|---------------------------------------------------------------|-----------------------------------------------------------------------------------------------|---------------------------------------------------------------------------------------------|-------------------------------------------------------------------|---------------------------------------------------------------------|-----------------------------------------|---------------------------------------------------------------------|
| 11                                                                      |                                                                                                                  |                                                             |                                                               |                                                                                               |                                                                                             |                                                                   |                                                                     |                                         |                                                                     |
| -46301-21<br>-25/01                                                     | 5,6                                                                                                              | 96-702028-91                                                |                                                               | 96-712245-05                                                                                  | 96-712246-05                                                                                | 96-702095-01                                                      | 96-711400-91                                                        |                                         |                                                                     |
| 13                                                                      |                                                                                                                  |                                                             |                                                               |                                                                                               |                                                                                             |                                                                   |                                                                     |                                         |                                                                     |
| -23100-01<br>(-990/01)<br>(-990/02)                                     | 4,5                                                                                                              | 96-702036-91                                                | 96-710550-05                                                  |                                                                                               |                                                                                             | 96-711426-05                                                      | 96-721221-93                                                        | 10.2                                    |                                                                     |
| -23100-01                                                               | 6,0                                                                                                              | 96-702044-91                                                | 96-712108-05                                                  |                                                                                               |                                                                                             | 96-711434-05                                                      | 96-711431-91                                                        | <del></del>                             |                                                                     |
| -23300-01<br>(-990/01)                                                  | 3,5                                                                                                              | 96-702034-91                                                |                                                               | 96-710397-05                                                                                  | 96-710398-05                                                                                | 96-711423-05                                                      | 96-721221-93                                                        | 10/2                                    |                                                                     |
| -23300-01<br>(-990/01)<br>(-990/02)                                     | 4,5                                                                                                              | 96-702036-91                                                |                                                               | 96-710397-05                                                                                  | 96-710398-05                                                                                | 96-711426-05                                                      | 96-721221-93                                                        | 10_2                                    |                                                                     |
| -23300-01                                                               | 6,0                                                                                                              | 96-702044-91                                                |                                                               | 96-712090-05                                                                                  | 96-712089-05                                                                                | 96-711434-05                                                      | 96-711431-91                                                        |                                         |                                                                     |
| -23300-02<br>(-990/01)                                                  | 4,5                                                                                                              | 96-702036-91                                                |                                                               | 96-705248-05                                                                                  | 96-710398-05                                                                                | 96-711453-05                                                      | 96-711446-91                                                        |                                         | ,, <u></u>                                                          |
| -23300-011<br>-990/01                                                   | 4.5                                                                                                              | 96-702036-91                                                |                                                               | 96-705586-05                                                                                  | 96-710398-05                                                                                | 96-705596-05                                                      | 96-707458-91                                                        |                                         |                                                                     |
| -24301-01<br>(-25/01)                                                   | 4,5                                                                                                              | 96-702036-91                                                |                                                               | 96-705586-05                                                                                  | 96-710398-05                                                                                | 96-705596-05                                                      | 96-705600-91                                                        |                                         |                                                                     |
| -24301-02<br>-25/01                                                     | 4,5                                                                                                              | 96-702036-91                                                |                                                               | 96-705586-05                                                                                  | 96-710398-05                                                                                | 96-705596-05                                                      | 96-706567-01                                                        | ÷                                       |                                                                     |
| -34300-01<br>-990/01                                                    | 5,4                                                                                                              | 96-702030-91                                                |                                                               | 96-705586-05                                                                                  | 96-711174-05                                                                                | 96-705593-05                                                      | 96-706095-91                                                        |                                         |                                                                     |
| -35301-01<br>(-25/01)                                                   | 5.4                                                                                                              | 96-702030-91                                                |                                                               | 96-705586-05                                                                                  | 96-711174-05                                                                                | 96-705593-05                                                      | 96-705587-91                                                        |                                         |                                                                     |
| -35301-01                                                               | 6,0                                                                                                              | 96-702044-91                                                |                                                               | 96-705586-05                                                                                  | 96-711174-05                                                                                | 96-705594-05                                                      | 96-705591-91                                                        |                                         |                                                                     |
| -35303-01                                                               | 3.5 - 4.0                                                                                                        | 96-702073-91                                                |                                                               | 96-702598-05                                                                                  | 96-702725-05                                                                                | 96-711152-05                                                      | 96-707105-91                                                        |                                         | 96-702597-05                                                        |
| -35303-02                                                               | 3,5 - 4,0                                                                                                        | 96-702073-91                                                |                                                               | 96-702598-05                                                                                  | 96-702725-05                                                                                | 96-711152-05                                                      | 96-707105-91                                                        |                                         | 96-702597-05                                                        |
| 14                                                                      |                                                                                                                  |                                                             |                                                               |                                                                                               |                                                                                             |                                                                   |                                                                     |                                         |                                                                     |
| -12300-01<br>(-21/01)                                                   |                                                                                                                  | 96-702042-91                                                |                                                               | 96-710825-05                                                                                  | 96-710826-05                                                                                | 96-712313-05                                                      | 96-702050-91                                                        | 96-712082-05                            |                                                                     |
| -23300-01<br>(-21/01)                                                   | 3,0                                                                                                              | 96-702033-91                                                |                                                               | 96-710825-05                                                                                  | 96-710826-05                                                                                | 96-710821-05                                                      | 96-712171-91                                                        | 96-712082-05                            |                                                                     |
| -23300-01<br>-21/01 + 68                                                | 3,0                                                                                                              | 96-702033-91                                                |                                                               | 96-710825-05                                                                                  | 96-710826-05                                                                                | 96-710821-05                                                      | 96-712171-91                                                        | 96-712082-05                            |                                                                     |
| -23300-01<br>(-21/01)                                                   | 4,0                                                                                                              | 96-702035-91                                                |                                                               | 96-710825-05                                                                                  | 96-707498-05                                                                                | 96-707537-05                                                      | 96-712172-91                                                        | 96-712082-05                            |                                                                     |
| -23300-01<br>-21/01 + 66                                                | 4,0                                                                                                              | 96-702035-91                                                |                                                               | 96-710825-05                                                                                  | 96-707498-05                                                                                | 96-707537-05                                                      | 96-712172-91                                                        | 96-712082-05                            |                                                                     |
| -23300-01<br>+ 68                                                       | 4.0                                                                                                              | 96-702035-91                                                |                                                               | 96-710825-05                                                                                  | 96-707498-05                                                                                | 96-707537-05                                                      | 96-712172-91                                                        | 96-712082-05                            |                                                                     |
| -23300-01<br>-21/01 + 68                                                | 4,0                                                                                                              | 96-702035-91                                                |                                                               | 96-710825-05                                                                                  | 96-707498-05                                                                                | 96-707537-05                                                      | 96-712172-91                                                        | 96-712082-05                            |                                                                     |
| -23300-04                                                               | 4,0                                                                                                              | 96-702035-91                                                |                                                               | 96-710825-05                                                                                  | 96-707498-05                                                                                | 96-707537-05                                                      | 96-712172-91                                                        | 96-712082-05                            |                                                                     |
|                                                                         |                                                                                                                  |                                                             |                                                               |                                                                                               |                                                                                             |                                                                   |                                                                     |                                         |                                                                     |