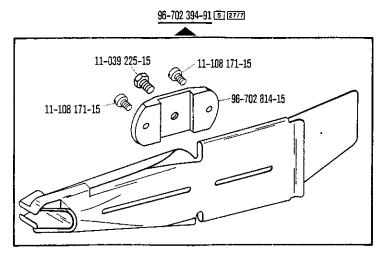

Nahmuster einsenden
 Submit sewing sample

| Maschinenklasse<br>Machine class<br>Classe de machine<br>Clase de máquina | Greifer, vorn<br>Looper, front<br>Boucleur avant<br>Garfio defante | Nadelanschlag<br>Needla stop<br>Pare-aiguille<br>Tope de la aguja | Stoffanschlag<br>Fabric guide<br>Guide-bord<br>Guia tope | Apparat [ <u>§</u> ] [ <u>§7.7]</u><br>Attachment<br>Guide<br>Aparato | Bandführung<br>Tape guide<br>Guide-ruban<br>Guiacintas | Bandrollenhalter<br>Tape reel bracket<br>Support de tambour-<br>derouleur<br>Portarrollos | Saumwinkel<br>Hem guide<br>Guide-bord<br>Guia lope | Börtchenführung<br>Collarette guide<br>Guide-collerette<br>Guia para collarines |
|---------------------------------------------------------------------------|--------------------------------------------------------------------|-------------------------------------------------------------------|----------------------------------------------------------|-----------------------------------------------------------------------|--------------------------------------------------------|-------------------------------------------------------------------------------------------|----------------------------------------------------|---------------------------------------------------------------------------------|
| 11                                                                        |                                                                    |                                                                   |                                                          |                                                                       |                                                        |                                                                                           |                                                    |                                                                                 |
| -46301-21<br>-25/01                                                       | 96-712082-05                                                       | 96-707394-05                                                      | 96-712253-05                                             |                                                                       |                                                        |                                                                                           |                                                    |                                                                                 |
| 13                                                                        |                                                                    | _                                                                 |                                                          |                                                                       |                                                        |                                                                                           |                                                    |                                                                                 |
| -23100-01<br>(-990/01)<br>(-990/02)                                       | 96-712082-05                                                       | 96-707394-05                                                      | 96-705459-25                                             |                                                                       |                                                        |                                                                                           | 96-710427-25                                       |                                                                                 |
| -23100-01                                                                 | 96-712082-05                                                       | 96-707394-05                                                      | 96-705459-25                                             |                                                                       |                                                        |                                                                                           | 96-710427-25                                       |                                                                                 |
| -23300-01<br>(-990/01)                                                    | 96-712082-05                                                       | 96-707394-05                                                      | 96-705459-25                                             |                                                                       |                                                        |                                                                                           | 96-710427-25                                       |                                                                                 |
| -23300-01<br>(-990/01)<br>(-990/02)                                       | 96-712082-05                                                       | 96-707394-05                                                      | 96-705459-25                                             |                                                                       |                                                        |                                                                                           | 96-710427-25                                       |                                                                                 |
| -23300-01                                                                 | 96-712082-05                                                       | 96-707394-05                                                      | 96-705459-25                                             |                                                                       |                                                        | ·                                                                                         | 96-710427-25                                       |                                                                                 |
| -23300-02<br>(- <del>99</del> 0/01)                                       | 96-712082-05                                                       | 96-707394-05                                                      | 96-705459 <b>-</b> 25<br>96-712109-21                    |                                                                       |                                                        |                                                                                           |                                                    |                                                                                 |
| -23300-011<br>-990/01                                                     | 96-712082-05                                                       | 96-707394-05                                                      | 96-705459-25                                             |                                                                       |                                                        |                                                                                           | 96-710427-25                                       |                                                                                 |
| -24301-01<br>(-25/01)                                                     | 96-712082-05                                                       | 96-707394-05                                                      | 96-705459-25                                             |                                                                       |                                                        |                                                                                           | 96-710427-25                                       |                                                                                 |
| -24301-02<br>-25/01                                                       | 96-712082-05                                                       | 96-707394-05                                                      | 96-705459-25                                             |                                                                       |                                                        |                                                                                           | 96-710427-25                                       |                                                                                 |
| -34300-01<br>-990/01                                                      | 96-712082-05                                                       | 96-707394-05                                                      | 96-705459-25                                             |                                                                       |                                                        |                                                                                           |                                                    |                                                                                 |
| -35301-01<br>(-25/01)                                                     | 96-712082-05                                                       | 96-707394-05                                                      | 96-705459-25                                             |                                                                       | -                                                      |                                                                                           |                                                    |                                                                                 |
| -35301-01                                                                 | 96-712082-05                                                       | 96-707394-05                                                      | 96-705459-25                                             |                                                                       |                                                        |                                                                                           |                                                    | <del></del>                                                                     |
| -35303-01                                                                 | 96-712082-05                                                       | 96-702599-05                                                      | 96-705459-25                                             |                                                                       |                                                        |                                                                                           | 96-711158-25                                       |                                                                                 |
| -35303-02                                                                 | 96-712082-05                                                       | 96-702599-05                                                      | 96-705459-25                                             |                                                                       |                                                        |                                                                                           | 96-711158-25                                       |                                                                                 |
| 14                                                                        |                                                                    |                                                                   |                                                          |                                                                       |                                                        |                                                                                           |                                                    | -                                                                               |
| -12300-01<br>(-21/01)                                                     |                                                                    | 96-707394-05                                                      | 96-710849-25                                             | 96-705257-91 (x 48 x 15)                                              | 96-705656-91                                           | 96-706232-90                                                                              |                                                    | 96-711412-                                                                      |
| -23300-01<br>(-21/01)                                                     |                                                                    | 96-707394-05                                                      | 96-710849-25                                             | 96-705152-91 (x 38 x 15)                                              | 96-705656-91                                           | 96-706232-90                                                                              |                                                    | 96-711412-                                                                      |
| -23300-01<br>-21/01 + 68                                                  |                                                                    | 96-707394-05                                                      | 96-710849-25                                             | 96-705152-91 (x 38 x 15)                                              | 96-705656-91                                           | 96-706232-90<br>96-790007-11                                                              |                                                    | 96-711412-                                                                      |
| -23300-01<br>(-21/01)                                                     |                                                                    | 96-707394-05                                                      | 96-710849-25                                             | 96-705152-91 (x 38 x 15)                                              | 96-705656-91                                           | 96-706232-90                                                                              |                                                    | 96-711412-                                                                      |
| -23300-01<br>-21/01 + 66                                                  |                                                                    | 96-707394-05                                                      |                                                          | 96-705152-91 (x 38 x 15)                                              | 96-705656-91                                           | 96-790007-11                                                                              |                                                    | 96-711412·                                                                      |
| -23300-01<br>+ 68                                                         |                                                                    | 96-707394-05                                                      | 96-710849-25                                             | 96-705152-91 (x 38 x 15)                                              | 96-705656-91                                           | 96-706232-90<br>96-790007-11                                                              |                                                    |                                                                                 |
| -23300-01<br>-21/01 + 68                                                  |                                                                    | 96-707394-05                                                      | 96-710849-25                                             | 96-705152-91 (x 38 x 15)                                              | 96-705656-91                                           | 96-706232-90<br>96-790007-11                                                              |                                                    | 96-711412                                                                       |
| -23300-04                                                                 |                                                                    | 96-707394-05                                                      | 96-710849-25                                             | 96-707482-91 (x 32 x 12)                                              | 96-705656-91                                           | 96-706232-90                                                                              |                                                    |                                                                                 |