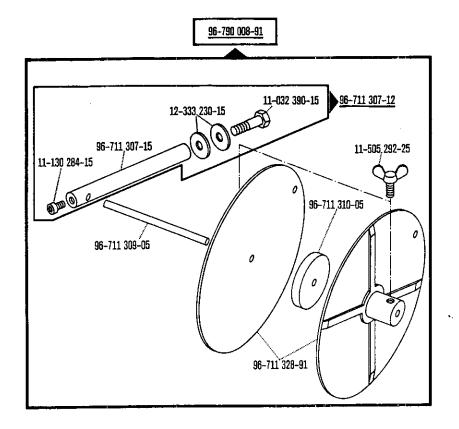

96-707307-12

96-707308-15

96-790001-90

96-705890-05 96-712272-91 96-707139-15

96-705890-05 96-712272-91

<sup>\*</sup> Nur bei Bandabschneider -21/... erforderlich \* Required for tape cutter -21/... only \* Uniquement avec coupe-bande -21/... \* Solo con el cortador de cintas -21/...