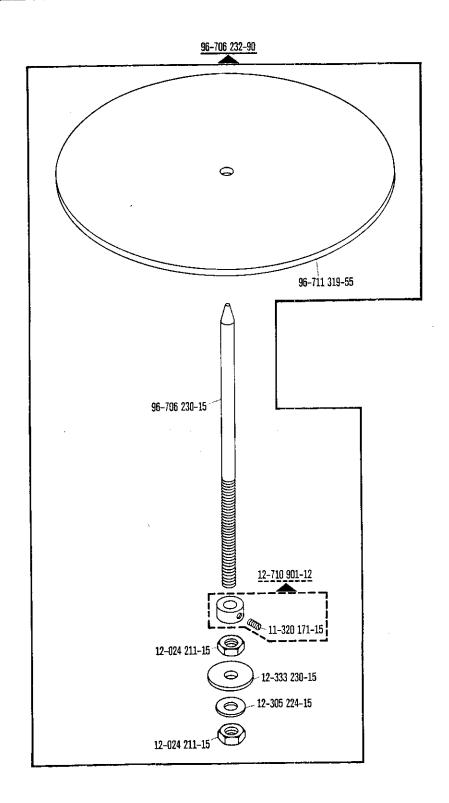

Nahmuster einsenden
 Submit sewing sample

| Maschinenklasse<br>Machine class<br>Classe de machine<br>Clase de máquina | Greifer, vorn<br>Looper, front<br>Boucleur avant<br>Garfio defante | Nadelanschlag<br>Needla stop<br>Pare-aiguille<br>Tope de la aguja | Stoffanschlag<br>Fabric guide<br>Guide-bord<br>Guia tope | Apparat [ <u>§</u> ] [ <u>§7.7]</u><br>Attachment<br>Guide<br>Aparato | Bandführung<br>Tape guide<br>Guide-ruban<br>Guiacintas | Bandrollenhalter<br>Tape reel bracket<br>Support de tambour-<br>derouleur<br>Portarrollos | Saumwinkel<br>Hem guide<br>Guide-bord<br>Guia lope | Börtchenführung<br>Collarette guide<br>Guide-collerette<br>Guia para collarines |
|---------------------------------------------------------------------------|--------------------------------------------------------------------|-------------------------------------------------------------------|----------------------------------------------------------|-----------------------------------------------------------------------|--------------------------------------------------------|-------------------------------------------------------------------------------------------|----------------------------------------------------|---------------------------------------------------------------------------------|
| 11                                                                        |                                                                    |                                                                   |                                                          |                                                                       |                                                        |                                                                                           |                                                    |                                                                                 |
| -46301-21<br>-25/01                                                       | 96-712082-05                                                       | 96-707394-05                                                      | 96-712253-05                                             |                                                                       |                                                        |                                                                                           |                                                    |                                                                                 |
| 13                                                                        |                                                                    | _                                                                 |                                                          |                                                                       |                                                        |                                                                                           |                                                    |                                                                                 |
| -23100-01<br>(-990/01)<br>(-990/02)                                       | 96-712082-05                                                       | 96-707394-05                                                      | 96-705459-25                                             |                                                                       |                                                        |                                                                                           | 96-710427-25                                       |                                                                                 |
| -23100-01                                                                 | 96-712082-05                                                       | 96-707394-05                                                      | 96-705459-25                                             |                                                                       |                                                        |                                                                                           | 96-710427-25                                       |                                                                                 |
| -23300-01<br>(-990/01)                                                    | 96-712082-05                                                       | 96-707394-05                                                      | 96-705459-25                                             |                                                                       |                                                        |                                                                                           | 96-710427-25                                       |                                                                                 |
| -23300-01<br>(-990/01)<br>(-990/02)                                       | 96-712082-05                                                       | 96-707394-05                                                      | 96-705459-25                                             |                                                                       |                                                        |                                                                                           | 96-710427-25                                       |                                                                                 |
| -23300-01                                                                 | 96-712082-05                                                       | 96-707394-05                                                      | 96-705459-25                                             |                                                                       |                                                        | ·                                                                                         | 96-710427-25                                       |                                                                                 |
| -23300-02<br>(- <del>99</del> 0/01)                                       | 96-712082-05                                                       | 96-707394-05                                                      | 96-705459 <b>-</b> 25<br>96-712109-21                    |                                                                       |                                                        |                                                                                           |                                                    |                                                                                 |
| -23300-011<br>-990/01                                                     | 96-712082-05                                                       | 96-707394-05                                                      | 96-705459-25                                             |                                                                       |                                                        |                                                                                           | 96-710427-25                                       |                                                                                 |
| -24301-01<br>(-25/01)                                                     | 96-712082-05                                                       | 96-707394-05                                                      | 96-705459-25                                             |                                                                       |                                                        |                                                                                           | 96-710427-25                                       |                                                                                 |
| -24301-02<br>-25/01                                                       | 96-712082-05                                                       | 96-707394-05                                                      | 96-705459-25                                             |                                                                       |                                                        |                                                                                           | 96-710427-25                                       |                                                                                 |
| -34300-01<br>-990/01                                                      | 96-712082-05                                                       | 96-707394-05                                                      | 96-705459-25                                             |                                                                       |                                                        |                                                                                           |                                                    |                                                                                 |
| -35301-01<br>(-25/01)                                                     | 96-712082-05                                                       | 96-707394-05                                                      | 96-705459-25                                             |                                                                       | -                                                      |                                                                                           |                                                    |                                                                                 |
| -35301-01                                                                 | 96-712082-05                                                       | 96-707394-05                                                      | 96-705459-25                                             |                                                                       |                                                        |                                                                                           |                                                    | <del></del>                                                                     |
| -35303-01                                                                 | 96-712082-05                                                       | 96-702599-05                                                      | 96-705459-25                                             |                                                                       |                                                        |                                                                                           | 96-711158-25                                       |                                                                                 |
| -35303-02                                                                 | 96-712082-05                                                       | 96-702599-05                                                      | 96-705459-25                                             |                                                                       |                                                        |                                                                                           | 96-711158-25                                       |                                                                                 |
| 14                                                                        |                                                                    |                                                                   |                                                          |                                                                       |                                                        |                                                                                           |                                                    | -                                                                               |
| -12300-01<br>(-21/01)                                                     |                                                                    | 96-707394-05                                                      | 96-710849-25                                             | 96-705257-91 (x 48 x 15)                                              | 96-705656-91                                           | 96-706232-90                                                                              |                                                    | 96-711412-                                                                      |
| -23300-01<br>(-21/01)                                                     |                                                                    | 96-707394-05                                                      | 96-710849-25                                             | 96-705152-91 (x 38 x 15)                                              | 96-705656-91                                           | 96-706232-90                                                                              |                                                    | 96-711412-                                                                      |
| -23300-01<br>-21/01 + 68                                                  |                                                                    | 96-707394-05                                                      | 96-710849-25                                             | 96-705152-91 (x 38 x 15)                                              | 96-705656-91                                           | 96-706232-90<br>96-790007-11                                                              |                                                    | 96-711412-                                                                      |
| -23300-01<br>(-21/01)                                                     |                                                                    | 96-707394-05                                                      | 96-710849-25                                             | 96-705152-91 (x 38 x 15)                                              | 96-705656-91                                           | 96-706232-90                                                                              |                                                    | 96-711412-                                                                      |
| -23300-01<br>-21/01 + 66                                                  |                                                                    | 96-707394-05                                                      |                                                          | 96-705152-91 (x 38 x 15)                                              | 96-705656-91                                           | 96-790007-11                                                                              |                                                    | 96-711412·                                                                      |
| -23300-01<br>+ 68                                                         |                                                                    | 96-707394-05                                                      | 96-710849-25                                             | 96-705152-91 (x 38 x 15)                                              | 96-705656-91                                           | 96-706232-90<br>96-790007-11                                                              |                                                    |                                                                                 |
| -23300-01<br>-21/01 + 68                                                  |                                                                    | 96-707394-05                                                      | 96-710849-25                                             | 96-705152-91 (x 38 x 15)                                              | 96-705656-91                                           | 96-706232-90<br>96-790007-11                                                              |                                                    | 96-711412                                                                       |
| -23300-04                                                                 |                                                                    | 96-707394-05                                                      | 96-710849-25                                             | 96-707482-91 (x 32 x 12)                                              | 96-705656-91                                           | 96-706232-90                                                                              |                                                    |                                                                                 |

### **Subclass organization**

| Classe de machine<br>Clase de máquina | Nadelanschlag<br>Neede stop<br>Para-atguille<br>Tope de la aguja | Stoffanschlag<br>Fabric guide<br>Guide-bord<br>Guia tope | Apparat [3] [7.7] Attachment Guide Aparato | Träger<br>Brackel<br>Support<br>Soporte      | Bandithnung<br>Tape guide<br>Guidernban<br>Guiacintas | Bandrollenhalter<br>Tape reel braket<br>Suport de<br>Rambour-dérouleur<br>Portarrollos | Bönchenführung<br>Collarente gulde<br>Gulde-collerette<br>Guld pare collarines | MTF-Geral MTF age feeder Distribution de cana Distribution de cana |
|---------------------------------------|------------------------------------------------------------------|----------------------------------------------------------|--------------------------------------------|----------------------------------------------|-------------------------------------------------------|----------------------------------------------------------------------------------------|--------------------------------------------------------------------------------|--------------------------------------------------------------------|
|                                       | -                                                                | <del></del>                                              |                                            |                                              |                                                       |                                                                                        |                                                                                |                                                                    |
| 300-05<br>/01                         | 96-707394-05                                                     | 96-710849-25                                             | 96-705152-91 (x 38 x 15)<br>96-721207-93   | 96-721410-15<br>91-169489-91<br>91-056021-23 | 96-705656-91                                          | 96-706232-90<br>96-705210-91                                                           | 96-711412-21*                                                                  |                                                                    |
| :300-06<br>/01                        | 96-707394-05                                                     | 96-710849-25                                             | 96-706581-91 (x 39 x 15)<br>96-721207-93   | 96-721410-15<br>91-169489-91<br>91-056021-23 | 96-705656-91                                          | 96-706232-90<br>96-705210-91                                                           | 96-711412-21*                                                                  |                                                                    |
| 300-07<br>/01                         | 96-707394-05                                                     | 96-710849-25                                             | 96-702396-91 (x 40 x 20)<br>96-721202-93   | 96-721410-15<br>91-169489-91<br>91-056021-23 | 96-705656-91                                          | 96-706232 <b>-</b> 90<br>96-705210-91                                                  | 96-711412-21*                                                                  | · <del></del>                                                      |
| 300-05<br>/01                         | 96-707394-05                                                     | 96-710849-25                                             | 96-705152-91 (x 38 x 15)<br>96-721207-93   | 96-721410-15<br>91-169489-91<br>91-056021-23 | 96-705656-91                                          | 96-706232-90<br>96-705210-91                                                           | 96-711412-21*                                                                  |                                                                    |
| 300-06<br>/01                         | 96-707394-05                                                     | 96-710849-25                                             | 96-706581-91 (x 39 x 15)<br>96-721207-93   | 96-721410-15<br>91-169489-91<br>91-056021-23 | 96-705656-91                                          | 96-706232-90<br>96-705210-91                                                           | 96-711412-21*                                                                  |                                                                    |
| :300-07<br>/01                        | 96-707394-05                                                     | 96-710849-25                                             | 96-702396-91 (x 40 x 20)<br>96-721202-93   | 96-721410-15<br>91-169489-91<br>91-056021-23 | 96-705656-91                                          | 96-706232-90<br>96-705210-91                                                           | 96-711412-21*                                                                  |                                                                    |
| 300-31                                | 96-707394-05                                                     | 96-710849-25<br>96-705194-05                             | 96-705235-91 (x 24 x 12)                   |                                              | 96-705656-91                                          | 96-706232-90                                                                           |                                                                                |                                                                    |
| 1/01)<br> 300-40<br> 1/01)            | 96-707394-05                                                     | 96-710849-25                                             | 96-705659-91 (x 58 x 25 x 30)              |                                              | 96-705656-91                                          | 96-706232-90                                                                           | 96-711412-21*                                                                  | 96-790001-90                                                       |
| 1500-01<br>31                         | 96-707394-05                                                     | 96-703858-21                                             | 96-705304-91 (x 23 x 9)                    | 96-704802-91                                 | 96-705656-91                                          | 96-706232-90<br>96-790008-91                                                           |                                                                                |                                                                    |
| 500-04                                | 96-707394-05                                                     |                                                          | 96-707482-91 (x 32 x 12)                   |                                              | 96-705656-91                                          | 96-706232-9                                                                            |                                                                                |                                                                    |
| 301-01<br>1/01)<br>1/01 + 60)         | 96-707394-05                                                     | 96-710849-25                                             | 96-702396-91 (x 40 x 20)                   |                                              | 96-705656-91                                          | 96-706232-90                                                                           | 96-711412-21*                                                                  |                                                                    |
| 1301-01<br>1/01 + 61                  | 96-707394-05                                                     |                                                          | 96-702396-91 (x 40 x 20)                   | 96-704802-91                                 | 96-705656-91                                          | 96-706232-90<br>96-790008-91                                                           | 96-711412-21*                                                                  |                                                                    |
| I301-01<br>I/01 + 66                  | 96-707394-05                                                     |                                                          | 96-702396-91 (x 40 x 20)                   |                                              | 96-705656-91                                          | 96-706232-90<br>96-790007-11                                                           | 96-711412-21*                                                                  |                                                                    |
| 1301-01<br>1/01)<br>1/01 + 60)        | 96-707394-05                                                     | 96-710849-25                                             | 96-702396-91 (x 40 x 20)                   |                                              | 96-705656-91                                          | 96-706232-90                                                                           | 96-711412-21*                                                                  |                                                                    |
| 1301-01<br>1/01 + 61                  | 96-707394-05                                                     |                                                          | 96-702396-91 (x 40 x 20)                   | ·                                            | 96-705656-91                                          | 96-706232-90<br>96-790008-91                                                           | 96-711412-21*                                                                  |                                                                    |
| 1301-01<br>1/01 + 66                  | 96-707394-05                                                     |                                                          | 96-702396-91 (x 40 x 20)                   |                                              | 96-705656-91                                          | 96-706232-90<br>96-790007-11                                                           | 96-711412-21*                                                                  |                                                                    |
| 1301-01<br>1/01 + 68                  | 96-707394-05                                                     | 96-710849-25                                             | 96-702396-91 (x 40 x 20)                   |                                              | 96-705656-91                                          | 96-706232-90<br>96-790007-11                                                           | 96-711412-21                                                                   |                                                                    |
| \$301-40<br>I/01                      | 96-707394-05                                                     | 96-710849-25                                             | 5 96-706007-91 (x 42 x 17)                 |                                              | 96-705656-91                                          | 96-706232-90                                                                           | 96-711412-21                                                                   | 96-790001-90                                                       |