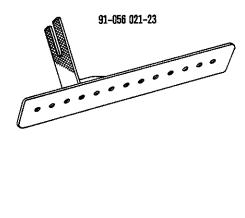

### **Subclass organization**

| Classe de machine<br>Clase de máquina | Nadelanschlag<br>Neede stop<br>Para-atguille<br>Tope de la aguja | Stoffanschlag<br>Fabric guide<br>Guide-bord<br>Guia tope | Apparat [3] [7.7] Attachment Guide Aparato | Träger<br>Brackel<br>Support<br>Soporte      | Bandithnung<br>Tape guide<br>Guidernban<br>Guiacintas | Bandrollenhalter<br>Tape reel braket<br>Suport de<br>Rambour-dérouleur<br>Portarrollos | Bönchenführung<br>Collarente gulde<br>Gulde-collerette<br>Guld pare collarines | MTF-Geral MTF age feeder Distribution de cana Distribution de cana |
|---------------------------------------|------------------------------------------------------------------|----------------------------------------------------------|--------------------------------------------|----------------------------------------------|-------------------------------------------------------|----------------------------------------------------------------------------------------|--------------------------------------------------------------------------------|--------------------------------------------------------------------|
|                                       | -                                                                | <del></del>                                              |                                            |                                              |                                                       |                                                                                        |                                                                                |                                                                    |
| 300-05<br>/01                         | 96-707394-05                                                     | 96-710849-25                                             | 96-705152-91 (x 38 x 15)<br>96-721207-93   | 96-721410-15<br>91-169489-91<br>91-056021-23 | 96-705656-91                                          | 96-706232-90<br>96-705210-91                                                           | 96-711412-21*                                                                  |                                                                    |
| :300-06<br>/01                        | 96-707394-05                                                     | 96-710849-25                                             | 96-706581-91 (x 39 x 15)<br>96-721207-93   | 96-721410-15<br>91-169489-91<br>91-056021-23 | 96-705656-91                                          | 96-706232-90<br>96-705210-91                                                           | 96-711412-21*                                                                  |                                                                    |
| 300-07<br>/01                         | 96-707394-05                                                     | 96-710849-25                                             | 96-702396-91 (x 40 x 20)<br>96-721202-93   | 96-721410-15<br>91-169489-91<br>91-056021-23 | 96-705656-91                                          | 96-706232 <b>-</b> 90<br>96-705210-91                                                  | 96-711412-21*                                                                  | · <del></del>                                                      |
| 300-05<br>/01                         | 96-707394-05                                                     | 96-710849-25                                             | 96-705152-91 (x 38 x 15)<br>96-721207-93   | 96-721410-15<br>91-169489-91<br>91-056021-23 | 96-705656-91                                          | 96-706232-90<br>96-705210-91                                                           | 96-711412-21*                                                                  |                                                                    |
| 300-06<br>/01                         | 96-707394-05                                                     | 96-710849-25                                             | 96-706581-91 (x 39 x 15)<br>96-721207-93   | 96-721410-15<br>91-169489-91<br>91-056021-23 | 96-705656-91                                          | 96-706232-90<br>96-705210-91                                                           | 96-711412-21*                                                                  |                                                                    |
| :300-07<br>/01                        | 96-707394-05                                                     | 96-710849-25                                             | 96-702396-91 (x 40 x 20)<br>96-721202-93   | 96-721410-15<br>91-169489-91<br>91-056021-23 | 96-705656-91                                          | 96-706232-90<br>96-705210-91                                                           | 96-711412-21*                                                                  |                                                                    |
| 300-31                                | 96-707394-05                                                     | 96-710849-25<br>96-705194-05                             | 96-705235-91 (x 24 x 12)                   |                                              | 96-705656-91                                          | 96-706232-90                                                                           |                                                                                |                                                                    |
| 1/01)<br> 300-40<br> 1/01)            | 96-707394-05                                                     | 96-710849-25                                             | 96-705659-91 (x 58 x 25 x 30)              |                                              | 96-705656-91                                          | 96-706232-90                                                                           | 96-711412-21*                                                                  | 96-790001-90                                                       |
| 1500-01<br>31                         | 96-707394-05                                                     | 96-703858-21                                             | 96-705304-91 (x 23 x 9)                    | 96-704802-91                                 | 96-705656-91                                          | 96-706232-90<br>96-790008-91                                                           |                                                                                |                                                                    |
| 500-04                                | 96-707394-05                                                     |                                                          | 96-707482-91 (x 32 x 12)                   |                                              | 96-705656-91                                          | 96-706232-9                                                                            |                                                                                |                                                                    |
| 301-01<br>1/01)<br>1/01 + 60)         | 96-707394-05                                                     | 96-710849-25                                             | 96-702396-91 (x 40 x 20)                   |                                              | 96-705656-91                                          | 96-706232-90                                                                           | 96-711412-21*                                                                  |                                                                    |
| 1301-01<br>1/01 + 61                  | 96-707394-05                                                     |                                                          | 96-702396-91 (x 40 x 20)                   | 96-704802-91                                 | 96-705656-91                                          | 96-706232-90<br>96-790008-91                                                           | 96-711412-21*                                                                  |                                                                    |
| I301-01<br>I/01 + 66                  | 96-707394-05                                                     |                                                          | 96-702396-91 (x 40 x 20)                   |                                              | 96-705656-91                                          | 96-706232-90<br>96-790007-11                                                           | 96-711412-21*                                                                  |                                                                    |
| 1301-01<br>1/01)<br>1/01 + 60)        | 96-707394-05                                                     | 96-710849-25                                             | 96-702396-91 (x 40 x 20)                   |                                              | 96-705656-91                                          | 96-706232-90                                                                           | 96-711412-21*                                                                  |                                                                    |
| 1301-01<br>1/01 + 61                  | 96-707394-05                                                     |                                                          | 96-702396-91 (x 40 x 20)                   | ·                                            | 96-705656-91                                          | 96-706232-90<br>96-790008-91                                                           | 96-711412-21*                                                                  |                                                                    |
| 1301-01<br>1/01 + 66                  | 96-707394-05                                                     |                                                          | 96-702396-91 (x 40 x 20)                   |                                              | 96-705656-91                                          | 96-706232-90<br>96-790007-11                                                           | 96-711412-21*                                                                  |                                                                    |
| 1301-01<br>1/01 + 68                  | 96-707394-05                                                     | 96-710849-25                                             | 96-702396-91 (x 40 x 20)                   |                                              | 96-705656-91                                          | 96-706232-90<br>96-790007-11                                                           | 96-711412-21                                                                   |                                                                    |
| \$301-40<br>I/01                      | 96-707394-05                                                     | 96-710849-25                                             | 5 96-706007-91 (x 42 x 17)                 |                                              | 96-705656-91                                          | 96-706232-90                                                                           | 96-711412-21                                                                   | 96-790001-90                                                       |