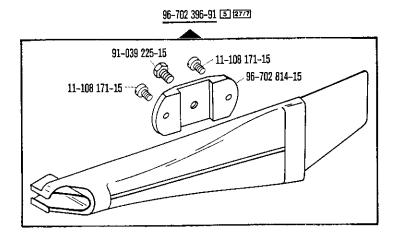

Nahmuster einsenden
 Submit sewing sample

| Maschinenklasse<br>Machine class<br>Classe de machine<br>Clase de máquina | Greifer, vorn<br>Looper, front<br>Boucleur avant<br>Garfio defante | Nadelanschlag<br>Needla stop<br>Pare-aiguille<br>Tope de la aguja | Stoffanschlag<br>Fabric guide<br>Guide-bord<br>Guia tope | Apparat [ <u>§</u> ] [ <u>§7.7]</u><br>Attachment<br>Guide<br>Aparato | Bandführung<br>Tape guide<br>Guide-ruban<br>Guiacintas | Bandrollenhalter<br>Tape reel bracket<br>Support de tambour-<br>derouleur<br>Portarrollos | Saumwinkel<br>Hem guide<br>Guide-bord<br>Guia lope | Börtchenführung<br>Collarette guide<br>Guide-collerette<br>Guia para collarines |
|---------------------------------------------------------------------------|--------------------------------------------------------------------|-------------------------------------------------------------------|----------------------------------------------------------|-----------------------------------------------------------------------|--------------------------------------------------------|-------------------------------------------------------------------------------------------|----------------------------------------------------|---------------------------------------------------------------------------------|
| 11                                                                        |                                                                    |                                                                   |                                                          |                                                                       |                                                        |                                                                                           |                                                    |                                                                                 |
| -46301-21<br>-25/01                                                       | 96-712082-05                                                       | 96-707394-05                                                      | 96-712253-05                                             |                                                                       |                                                        |                                                                                           |                                                    |                                                                                 |
| 13                                                                        |                                                                    | _                                                                 |                                                          |                                                                       |                                                        |                                                                                           |                                                    |                                                                                 |
| -23100-01<br>(-990/01)<br>(-990/02)                                       | 96-712082-05                                                       | 96-707394-05                                                      | 96-705459-25                                             |                                                                       |                                                        |                                                                                           | 96-710427-25                                       |                                                                                 |
| -23100-01                                                                 | 96-712082-05                                                       | 96-707394-05                                                      | 96-705459-25                                             |                                                                       |                                                        |                                                                                           | 96-710427-25                                       |                                                                                 |
| -23300-01<br>(-990/01)                                                    | 96-712082-05                                                       | 96-707394-05                                                      | 96-705459-25                                             |                                                                       |                                                        |                                                                                           | 96-710427-25                                       |                                                                                 |
| -23300-01<br>(-990/01)<br>(-990/02)                                       | 96-712082-05                                                       | 96-707394-05                                                      | 96-705459-25                                             |                                                                       |                                                        |                                                                                           | 96-710427-25                                       |                                                                                 |
| -23300-01                                                                 | 96-712082-05                                                       | 96-707394-05                                                      | 96-705459-25                                             |                                                                       |                                                        | ·                                                                                         | 96-710427-25                                       |                                                                                 |
| -23300-02<br>(- <del>99</del> 0/01)                                       | 96-712082-05                                                       | 96-707394-05                                                      | 96-705459 <b>-</b> 25<br>96-712109-21                    |                                                                       |                                                        |                                                                                           |                                                    |                                                                                 |
| -23300-011<br>-990/01                                                     | 96-712082-05                                                       | 96-707394-05                                                      | 96-705459-25                                             |                                                                       |                                                        |                                                                                           | 96-710427-25                                       |                                                                                 |
| -24301-01<br>(-25/01)                                                     | 96-712082-05                                                       | 96-707394-05                                                      | 96-705459-25                                             |                                                                       |                                                        |                                                                                           | 96-710427-25                                       |                                                                                 |
| -24301-02<br>-25/01                                                       | 96-712082-05                                                       | 96-707394-05                                                      | 96-705459-25                                             |                                                                       |                                                        |                                                                                           | 96-710427-25                                       |                                                                                 |
| -34300-01<br>-990/01                                                      | 96-712082-05                                                       | 96-707394-05                                                      | 96-705459-25                                             |                                                                       |                                                        |                                                                                           |                                                    |                                                                                 |
| -35301-01<br>(-25/01)                                                     | 96-712082-05                                                       | 96-707394-05                                                      | 96-705459-25                                             |                                                                       | -                                                      |                                                                                           |                                                    |                                                                                 |
| -35301-01                                                                 | 96-712082-05                                                       | 96-707394-05                                                      | 96-705459-25                                             |                                                                       |                                                        |                                                                                           |                                                    | <del></del>                                                                     |
| -35303-01                                                                 | 96-712082-05                                                       | 96-702599-05                                                      | 96-705459-25                                             |                                                                       |                                                        |                                                                                           | 96-711158-25                                       |                                                                                 |
| -35303-02                                                                 | 96-712082-05                                                       | 96-702599-05                                                      | 96-705459-25                                             |                                                                       |                                                        |                                                                                           | 96-711158-25                                       |                                                                                 |
| 14                                                                        |                                                                    |                                                                   |                                                          |                                                                       |                                                        |                                                                                           |                                                    | -                                                                               |
| -12300-01<br>(-21/01)                                                     |                                                                    | 96-707394-05                                                      | 96-710849-25                                             | 96-705257-91 (x 48 x 15)                                              | 96-705656-91                                           | 96-706232-90                                                                              |                                                    | 96-711412-                                                                      |
| -23300-01<br>(-21/01)                                                     |                                                                    | 96-707394-05                                                      | 96-710849-25                                             | 96-705152-91 (x 38 x 15)                                              | 96-705656-91                                           | 96-706232-90                                                                              |                                                    | 96-711412-                                                                      |
| -23300-01<br>-21/01 + 68                                                  |                                                                    | 96-707394-05                                                      | 96-710849-25                                             | 96-705152-91 (x 38 x 15)                                              | 96-705656-91                                           | 96-706232-90<br>96-790007-11                                                              |                                                    | 96-711412-                                                                      |
| -23300-01<br>(-21/01)                                                     |                                                                    | 96-707394-05                                                      | 96-710849-25                                             | 96-705152-91 (x 38 x 15)                                              | 96-705656-91                                           | 96-706232-90                                                                              |                                                    | 96-711412-                                                                      |
| -23300-01<br>-21/01 + 66                                                  |                                                                    | 96-707394-05                                                      |                                                          | 96-705152-91 (x 38 x 15)                                              | 96-705656-91                                           | 96-790007-11                                                                              |                                                    | 96-711412·                                                                      |
| -23300-01<br>+ 68                                                         |                                                                    | 96-707394-05                                                      | 96-710849-25                                             | 96-705152-91 (x 38 x 15)                                              | 96-705656-91                                           | 96-706232-90<br>96-790007-11                                                              |                                                    |                                                                                 |
| -23300-01<br>-21/01 + 68                                                  |                                                                    | 96-707394-05                                                      | 96-710849-25                                             | 96-705152-91 (x 38 x 15)                                              | 96-705656-91                                           | 96-706232-90<br>96-790007-11                                                              |                                                    | 96-711412                                                                       |
| -23300-04                                                                 |                                                                    | 96-707394-05                                                      | 96-710849-25                                             | 96-707482-91 (x 32 x 12)                                              | 96-705656-91                                           | 96-706232-90                                                                              |                                                    |                                                                                 |