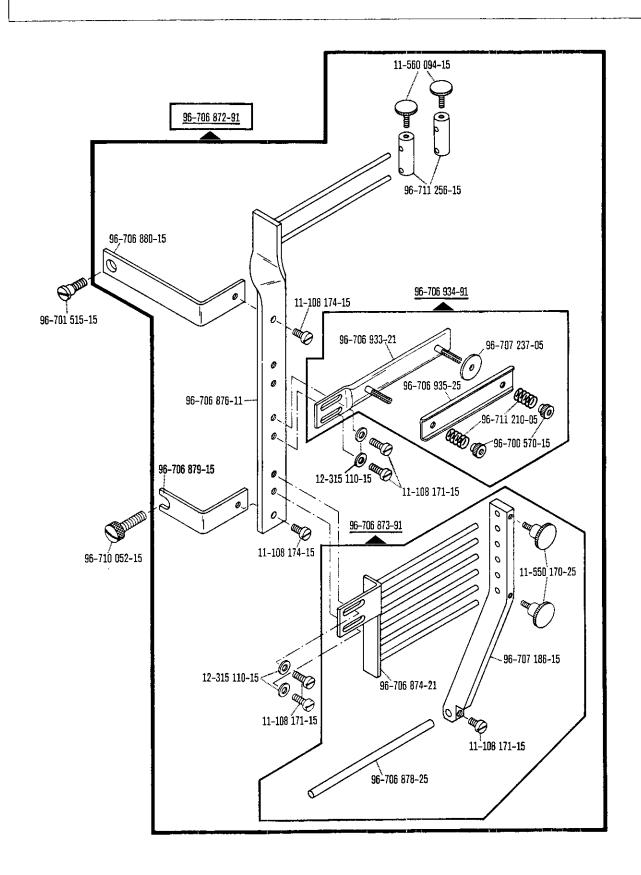

# Unterklassen-Ausstattung Equipement des sous-classes

# Subclass organization Dotación de las subclases

| Machine Class<br>Classe de machine<br>Class de mâquine | Nadelabstand in mm<br>Needle gauge in mm<br>Ecarlement des aiguilles<br>en mm<br>Distancia entre agujas<br>en mm | Nadehatler<br>Naedie holder<br>Prince-alguille<br>Portaaguja | Stoffschieber<br>Feed dog<br>Griffe<br>Transportador interior | Stoffschieber, hinten<br>Feed dog, rear<br>Griffe arrière<br>Transportador inferior<br>detràs | Stoffschieber, vorn<br>Feed dog, front<br>Griffe avant<br>Transporlador infentor<br>delante | Slichplatte<br>Needde plate<br>Plaque à aiguille<br>Placa de aguja | Stoffdrückerfuß<br>Presser foot<br>Pied presseur<br>Pie prensatelas | Greifer<br>Looper<br>Boucleur<br>Garfro |
|--------------------------------------------------------|------------------------------------------------------------------------------------------------------------------|--------------------------------------------------------------|---------------------------------------------------------------|-----------------------------------------------------------------------------------------------|---------------------------------------------------------------------------------------------|--------------------------------------------------------------------|---------------------------------------------------------------------|-----------------------------------------|
| 14                                                     |                                                                                                                  |                                                              |                                                               |                                                                                               |                                                                                             |                                                                    |                                                                     |                                         |
| 23300-05<br>21/01                                      | 3,0                                                                                                              | 96-702033-91                                                 |                                                               | 96-710825-05                                                                                  | 96-707498-05                                                                                | 96-707537-05                                                       | 96-721211-91                                                        | 96-712082-05                            |
| 23300-06<br>21/01                                      | 3,0                                                                                                              | 96-702033-91                                                 |                                                               | 96-710825-05                                                                                  | 96-707498-05                                                                                | 96-707537-05                                                       | 96-721211-91                                                        | 96-712082-05                            |
| 23300-07<br>21/01                                      | 3,0                                                                                                              | 96-702033-91                                                 |                                                               | 96-710825-05                                                                                  | 96-707498-05                                                                                | 96-707537-05                                                       | 96-721211-91                                                        | 96-712082-05                            |
| 23300-05<br>21/01                                      | 4,0                                                                                                              | 96-702035-91                                                 |                                                               | 96-710825-05                                                                                  | 96-707498-05                                                                                | 96-707537-05                                                       | 96-721200-91                                                        | 96-712082-05                            |
| 23300-06<br>21/01                                      | 4,0                                                                                                              | 96-702035-91                                                 | · · · · ·                                                     | 96-710825-05                                                                                  | 96-707498-05                                                                                | 96-707537-05                                                       | 96-721200-91                                                        | 96-712082-05                            |
| 23300-07<br>21/01                                      | 4,0                                                                                                              | 96-702035-91                                                 |                                                               | 96-710825-05                                                                                  | 96-707498-05                                                                                | 96-707537-05                                                       | 96-721200-91                                                        | 96-712082-05                            |
| 23300-31<br>-21/01)                                    | 4.0                                                                                                              | 96-702035-91                                                 |                                                               | 96-710825-05                                                                                  | 96-707498-05                                                                                | 96-707537-05                                                       | 96-702135-91                                                        | 96-712082-05                            |
| 23300-40<br>-21/01)                                    | 4,0                                                                                                              | 96-702035-91                                                 |                                                               | 96-710825-05                                                                                  | 96-707498-05                                                                                | 96-707537-05                                                       | 96-712172-91                                                        | 96-712082-05                            |
| -23500-01<br>+ 61                                      | 3,5                                                                                                              | 96-702034-91                                                 | 96-705308-05                                                  |                                                                                               |                                                                                             | 96-710822-05                                                       | 96-712171-91                                                        | 96-712082-05                            |
| 23500-04                                               | 4,0                                                                                                              | 96-702035-91                                                 | 96-705308-05                                                  |                                                                                               |                                                                                             | 96-710823-05                                                       | 96-712172-91                                                        | 96-712082-05                            |
| -24301-01<br>(-21/01)<br>(-21/01 + 60)                 | 3,0                                                                                                              | 96-702033-91                                                 |                                                               | 96-710825-05                                                                                  | 96-710826-05                                                                                | 96-710821-05                                                       | 96-710827-91                                                        | 96-712082-05                            |
| -24301-01<br>-21/01 + 61                               | 3,0                                                                                                              | 96-702033-91                                                 |                                                               | 96-710825-05                                                                                  | 96-710826-05                                                                                | 96-710821-05                                                       | 96-710827-91                                                        | 96-712082-05                            |
| -24301-01<br>-21/01 + 66                               | 3,0                                                                                                              | 96-702033-91                                                 |                                                               | 96-710825-05                                                                                  | 96-710826-05                                                                                | 96-710821-05                                                       | 96-710827-91                                                        | 96-712082-05                            |
| -24301-01<br>(-21/01)<br>(-21/01 + 60)                 | 4,0                                                                                                              | 96-702035-91                                                 |                                                               | 96-710825-05                                                                                  | 96-707498-05                                                                                | 96-707537-05                                                       | 96-710828-91                                                        | 96-712082-05                            |
| -24301-01<br>-21/01 + 61                               | 4,0                                                                                                              | 96-702035-91                                                 |                                                               | 96-710825-05                                                                                  | 96-707498-05                                                                                | 96-707537-05                                                       | 96-710828-91                                                        | 96-712082-05                            |
| -24301-01<br>-21/01 + 66                               | 4,0                                                                                                              | 96-702035-91                                                 |                                                               | 96-710825-05                                                                                  | 96-707498-05                                                                                | 96-707537-05                                                       | 96-710828-91                                                        | 96-712082-05                            |
| -24301-01<br>-21/01 + 68                               | 4.0                                                                                                              | 96-702035-91                                                 |                                                               | 96-710825-05                                                                                  | 96-707498-05                                                                                | 96-707537-05                                                       | 96-710828-91                                                        | 96-712082-05                            |
| -24301-40<br>-21/01                                    | 3,0                                                                                                              | 96-702033-91                                                 |                                                               | 96-710825-05                                                                                  | 96-710826-05                                                                                | 96-710821-05                                                       | 96-710827-91                                                        | 96-712082-05                            |

### **Subclass organization**

| Classe de machine<br>Clase de máquina | Nadelanschlag<br>Neede stop<br>Para-atguille<br>Tope de la aguja | Stoffanschlag<br>Fabric guide<br>Guide-bord<br>Guia tope | Apparat [3] [7.7] Attachment Guide Aparato | Träger<br>Brackel<br>Support<br>Soporte      | Bandithnung<br>Tape guide<br>Guidernban<br>Guiacintas | Bandrollenhalter<br>Tape reel braket<br>Suport de<br>Rambour-dérouleur<br>Portarrollos | Bönchenführung<br>Collarente gulde<br>Gulde-collerette<br>Guld pare collarines | MTF-Geral MTF age feeder Distribution de cana Distribution de cana |
|---------------------------------------|------------------------------------------------------------------|----------------------------------------------------------|--------------------------------------------|----------------------------------------------|-------------------------------------------------------|----------------------------------------------------------------------------------------|--------------------------------------------------------------------------------|--------------------------------------------------------------------|
|                                       | -                                                                | <del></del>                                              |                                            |                                              |                                                       |                                                                                        |                                                                                |                                                                    |
| 300-05<br>/01                         | 96-707394-05                                                     | 96-710849-25                                             | 96-705152-91 (x 38 x 15)<br>96-721207-93   | 96-721410-15<br>91-169489-91<br>91-056021-23 | 96-705656-91                                          | 96-706232-90<br>96-705210-91                                                           | 96-711412-21*                                                                  |                                                                    |
| :300-06<br>/01                        | 96-707394-05                                                     | 96-710849-25                                             | 96-706581-91 (x 39 x 15)<br>96-721207-93   | 96-721410-15<br>91-169489-91<br>91-056021-23 | 96-705656-91                                          | 96-706232-90<br>96-705210-91                                                           | 96-711412-21*                                                                  |                                                                    |
| 300-07<br>/01                         | 96-707394-05                                                     | 96-710849-25                                             | 96-702396-91 (x 40 x 20)<br>96-721202-93   | 96-721410-15<br>91-169489-91<br>91-056021-23 | 96-705656-91                                          | 96-706232 <b>-</b> 90<br>96-705210-91                                                  | 96-711412-21*                                                                  | · <del></del>                                                      |
| 300-05<br>/01                         | 96-707394-05                                                     | 96-710849-25                                             | 96-705152-91 (x 38 x 15)<br>96-721207-93   | 96-721410-15<br>91-169489-91<br>91-056021-23 | 96-705656-91                                          | 96-706232-90<br>96-705210-91                                                           | 96-711412-21*                                                                  |                                                                    |
| 300-06<br>/01                         | 96-707394-05                                                     | 96-710849-25                                             | 96-706581-91 (x 39 x 15)<br>96-721207-93   | 96-721410-15<br>91-169489-91<br>91-056021-23 | 96-705656-91                                          | 96-706232-90<br>96-705210-91                                                           | 96-711412-21*                                                                  |                                                                    |
| :300-07<br>/01                        | 96-707394-05                                                     | 96-710849-25                                             | 96-702396-91 (x 40 x 20)<br>96-721202-93   | 96-721410-15<br>91-169489-91<br>91-056021-23 | 96-705656-91                                          | 96-706232-90<br>96-705210-91                                                           | 96-711412-21*                                                                  |                                                                    |
| 300-31                                | 96-707394-05                                                     | 96-710849-25<br>96-705194-05                             | 96-705235-91 (x 24 x 12)                   |                                              | 96-705656-91                                          | 96-706232-90                                                                           |                                                                                |                                                                    |
| 1/01)<br> 300-40<br> 1/01)            | 96-707394-05                                                     | 96-710849-25                                             | 96-705659-91 (x 58 x 25 x 30)              |                                              | 96-705656-91                                          | 96-706232-90                                                                           | 96-711412-21*                                                                  | 96-790001-90                                                       |
| 1500-01<br>31                         | 96-707394-05                                                     | 96-703858-21                                             | 96-705304-91 (x 23 x 9)                    | 96-704802-91                                 | 96-705656-91                                          | 96-706232-90<br>96-790008-91                                                           |                                                                                |                                                                    |
| 500-04                                | 96-707394-05                                                     |                                                          | 96-707482-91 (x 32 x 12)                   |                                              | 96-705656-91                                          | 96-706232-9                                                                            |                                                                                |                                                                    |
| 301-01<br>1/01)<br>1/01 + 60)         | 96-707394-05                                                     | 96-710849-25                                             | 96-702396-91 (x 40 x 20)                   |                                              | 96-705656-91                                          | 96-706232-90                                                                           | 96-711412-21*                                                                  |                                                                    |
| 1301-01<br>1/01 + 61                  | 96-707394-05                                                     |                                                          | 96-702396-91 (x 40 x 20)                   | 96-704802-91                                 | 96-705656-91                                          | 96-706232-90<br>96-790008-91                                                           | 96-711412-21*                                                                  |                                                                    |
| I301-01<br>I/01 + 66                  | 96-707394-05                                                     |                                                          | 96-702396-91 (x 40 x 20)                   |                                              | 96-705656-91                                          | 96-706232-90<br>96-790007-11                                                           | 96-711412-21*                                                                  |                                                                    |
| 1301-01<br>1/01)<br>1/01 + 60)        | 96-707394-05                                                     | 96-710849-25                                             | 96-702396-91 (x 40 x 20)                   |                                              | 96-705656-91                                          | 96-706232-90                                                                           | 96-711412-21*                                                                  |                                                                    |
| 1301-01<br>1/01 + 61                  | 96-707394-05                                                     |                                                          | 96-702396-91 (x 40 x 20)                   | ·                                            | 96-705656-91                                          | 96-706232-90<br>96-790008-91                                                           | 96-711412-21*                                                                  |                                                                    |
| 1301-01<br>1/01 + 66                  | 96-707394-05                                                     |                                                          | 96-702396-91 (x 40 x 20)                   |                                              | 96-705656-91                                          | 96-706232-90<br>96-790007-11                                                           | 96-711412-21*                                                                  |                                                                    |
| 1301-01<br>1/01 + 68                  | 96-707394-05                                                     | 96-710849-25                                             | 96-702396-91 (x 40 x 20)                   |                                              | 96-705656-91                                          | 96-706232-90<br>96-790007-11                                                           | 96-711412-21                                                                   |                                                                    |
| \$301-40<br>I/01                      | 96-707394-05                                                     | 96-710849-25                                             | 5 96-706007-91 (x 42 x 17)                 |                                              | 96-705656-91                                          | 96-706232-90                                                                           | 96-711412-21                                                                   | 96-790001-90                                                       |