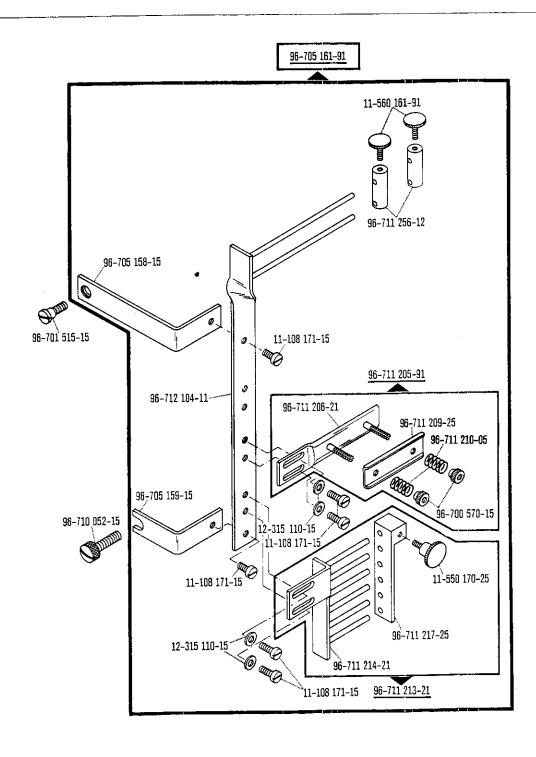

# Unterklassen-Ausstattung Equipement des sous-classes

# Subclass organization Dotación de las subclases

| Machine Class<br>Classe de machine<br>Class de mâquine | Nadelabstand in mm<br>Needle gauge in mm<br>Ecarlement des aiguilles<br>en mm<br>Distancia entre agujas<br>en mm | Nadehatler<br>Naedie holder<br>Prince-alguille<br>Portaaguja | Stoffschieber<br>Feed dog<br>Griffe<br>Transportador interior | Stoffschieber, hinten<br>Feed dog, rear<br>Griffe arrière<br>Transportador inferior<br>detràs | Stoffschieber, vorn<br>Feed dog, front<br>Griffe avant<br>Transporlador infentor<br>delante | Slichplatte<br>Needde plate<br>Plaque à aiguille<br>Placa de aguja | Stoffdrückerfuß<br>Presser foot<br>Pied presseur<br>Pie prensatelas | Greifer<br>Looper<br>Boucleur<br>Garfro |
|--------------------------------------------------------|------------------------------------------------------------------------------------------------------------------|--------------------------------------------------------------|---------------------------------------------------------------|-----------------------------------------------------------------------------------------------|---------------------------------------------------------------------------------------------|--------------------------------------------------------------------|---------------------------------------------------------------------|-----------------------------------------|
| 14                                                     |                                                                                                                  |                                                              |                                                               |                                                                                               |                                                                                             |                                                                    |                                                                     |                                         |
| 23300-05<br>21/01                                      | 3,0                                                                                                              | 96-702033-91                                                 |                                                               | 96-710825-05                                                                                  | 96-707498-05                                                                                | 96-707537-05                                                       | 96-721211-91                                                        | 96-712082-05                            |
| 23300-06<br>21/01                                      | 3,0                                                                                                              | 96-702033-91                                                 |                                                               | 96-710825-05                                                                                  | 96-707498-05                                                                                | 96-707537-05                                                       | 96-721211-91                                                        | 96-712082-05                            |
| 23300-07<br>21/01                                      | 3,0                                                                                                              | 96-702033-91                                                 |                                                               | 96-710825-05                                                                                  | 96-707498-05                                                                                | 96-707537-05                                                       | 96-721211-91                                                        | 96-712082-05                            |
| 23300-05<br>21/01                                      | 4,0                                                                                                              | 96-702035-91                                                 |                                                               | 96-710825-05                                                                                  | 96-707498-05                                                                                | 96-707537-05                                                       | 96-721200-91                                                        | 96-712082-05                            |
| 23300-06<br>21/01                                      | 4,0                                                                                                              | 96-702035-91                                                 | · · · · ·                                                     | 96-710825-05                                                                                  | 96-707498-05                                                                                | 96-707537-05                                                       | 96-721200-91                                                        | 96-712082-05                            |
| 23300-07<br>21/01                                      | 4,0                                                                                                              | 96-702035-91                                                 |                                                               | 96-710825-05                                                                                  | 96-707498-05                                                                                | 96-707537-05                                                       | 96-721200-91                                                        | 96-712082-05                            |
| 23300-31<br>-21/01)                                    | 4.0                                                                                                              | 96-702035-91                                                 |                                                               | 96-710825-05                                                                                  | 96-707498-05                                                                                | 96-707537-05                                                       | 96-702135-91                                                        | 96-712082-05                            |
| 23300-40<br>-21/01)                                    | 4,0                                                                                                              | 96-702035-91                                                 |                                                               | 96-710825-05                                                                                  | 96-707498-05                                                                                | 96-707537-05                                                       | 96-712172-91                                                        | 96-712082-05                            |
| -23500-01<br>+ 61                                      | 3,5                                                                                                              | 96-702034-91                                                 | 96-705308-05                                                  |                                                                                               |                                                                                             | 96-710822-05                                                       | 96-712171-91                                                        | 96-712082-05                            |
| 23500-04                                               | 4,0                                                                                                              | 96-702035-91                                                 | 96-705308-05                                                  |                                                                                               |                                                                                             | 96-710823-05                                                       | 96-712172-91                                                        | 96-712082-05                            |
| -24301-01<br>(-21/01)<br>(-21/01 + 60)                 | 3,0                                                                                                              | 96-702033-91                                                 |                                                               | 96-710825-05                                                                                  | 96-710826-05                                                                                | 96-710821-05                                                       | 96-710827-91                                                        | 96-712082-05                            |
| -24301-01<br>-21/01 + 61                               | 3,0                                                                                                              | 96-702033-91                                                 |                                                               | 96-710825-05                                                                                  | 96-710826-05                                                                                | 96-710821-05                                                       | 96-710827-91                                                        | 96-712082-05                            |
| -24301-01<br>-21/01 + 66                               | 3,0                                                                                                              | 96-702033-91                                                 |                                                               | 96-710825-05                                                                                  | 96-710826-05                                                                                | 96-710821-05                                                       | 96-710827-91                                                        | 96-712082-05                            |
| -24301-01<br>(-21/01)<br>(-21/01 + 60)                 | 4,0                                                                                                              | 96-702035-91                                                 |                                                               | 96-710825-05                                                                                  | 96-707498-05                                                                                | 96-707537-05                                                       | 96-710828-91                                                        | 96-712082-05                            |
| -24301-01<br>-21/01 + 61                               | 4,0                                                                                                              | 96-702035-91                                                 |                                                               | 96-710825-05                                                                                  | 96-707498-05                                                                                | 96-707537-05                                                       | 96-710828-91                                                        | 96-712082-05                            |
| -24301-01<br>-21/01 + 66                               | 4,0                                                                                                              | 96-702035-91                                                 |                                                               | 96-710825-05                                                                                  | 96-707498-05                                                                                | 96-707537-05                                                       | 96-710828-91                                                        | 96-712082-05                            |
| -24301-01<br>-21/01 + 68                               | 4.0                                                                                                              | 96-702035-91                                                 |                                                               | 96-710825-05                                                                                  | 96-707498-05                                                                                | 96-707537-05                                                       | 96-710828-91                                                        | 96-712082-05                            |
| -24301-40<br>-21/01                                    | 3,0                                                                                                              | 96-702033-91                                                 |                                                               | 96-710825-05                                                                                  | 96-710826-05                                                                                | 96-710821-05                                                       | 96-710827-91                                                        | 96-712082-05                            |

### **Subclass organization**

| Classe de machine<br>Clase de máquina | Nadelanschlag<br>Neede stop<br>Para-atguille<br>Tope de la aguja | Stoffanschlag<br>Fabric guide<br>Guide-bord<br>Guia tope | Apparat [3] [7.7] Attachment Guide Aparato | Träger<br>Brackel<br>Support<br>Soporte      | Bandithnung<br>Tape guide<br>Guidernban<br>Guiacintas | Bandrollenhalter<br>Tape reel braket<br>Suport de<br>Rambour-dérouleur<br>Portarrollos | Bönchenführung<br>Collarente gulde<br>Gulde-collerette<br>Guld pare collarines | MTF-Geral MTF age feeder Distribution de cana Distribution de cana |
|---------------------------------------|------------------------------------------------------------------|----------------------------------------------------------|--------------------------------------------|----------------------------------------------|-------------------------------------------------------|----------------------------------------------------------------------------------------|--------------------------------------------------------------------------------|--------------------------------------------------------------------|
|                                       | -                                                                | <del></del>                                              |                                            |                                              |                                                       |                                                                                        |                                                                                |                                                                    |
| 300-05<br>/01                         | 96-707394-05                                                     | 96-710849-25                                             | 96-705152-91 (x 38 x 15)<br>96-721207-93   | 96-721410-15<br>91-169489-91<br>91-056021-23 | 96-705656-91                                          | 96-706232-90<br>96-705210-91                                                           | 96-711412-21*                                                                  |                                                                    |
| :300-06<br>/01                        | 96-707394-05                                                     | 96-710849-25                                             | 96-706581-91 (x 39 x 15)<br>96-721207-93   | 96-721410-15<br>91-169489-91<br>91-056021-23 | 96-705656-91                                          | 96-706232-90<br>96-705210-91                                                           | 96-711412-21*                                                                  |                                                                    |
| 300-07<br>/01                         | 96-707394-05                                                     | 96-710849-25                                             | 96-702396-91 (x 40 x 20)<br>96-721202-93   | 96-721410-15<br>91-169489-91<br>91-056021-23 | 96-705656-91                                          | 96-706232 <b>-</b> 90<br>96-705210-91                                                  | 96-711412-21*                                                                  | · <del></del>                                                      |
| 300-05<br>/01                         | 96-707394-05                                                     | 96-710849-25                                             | 96-705152-91 (x 38 x 15)<br>96-721207-93   | 96-721410-15<br>91-169489-91<br>91-056021-23 | 96-705656-91                                          | 96-706232-90<br>96-705210-91                                                           | 96-711412-21*                                                                  |                                                                    |
| 300-06<br>/01                         | 96-707394-05                                                     | 96-710849-25                                             | 96-706581-91 (x 39 x 15)<br>96-721207-93   | 96-721410-15<br>91-169489-91<br>91-056021-23 | 96-705656-91                                          | 96-706232-90<br>96-705210-91                                                           | 96-711412-21*                                                                  |                                                                    |
| :300-07<br>/01                        | 96-707394-05                                                     | 96-710849-25                                             | 96-702396-91 (x 40 x 20)<br>96-721202-93   | 96-721410-15<br>91-169489-91<br>91-056021-23 | 96-705656-91                                          | 96-706232-90<br>96-705210-91                                                           | 96-711412-21*                                                                  |                                                                    |
| 300-31                                | 96-707394-05                                                     | 96-710849-25<br>96-705194-05                             | 96-705235-91 (x 24 x 12)                   |                                              | 96-705656-91                                          | 96-706232-90                                                                           |                                                                                |                                                                    |
| 1/01)<br> 300-40<br> 1/01)            | 96-707394-05                                                     | 96-710849-25                                             | 96-705659-91 (x 58 x 25 x 30)              |                                              | 96-705656-91                                          | 96-706232-90                                                                           | 96-711412-21*                                                                  | 96-790001-90                                                       |
| 1500-01<br>31                         | 96-707394-05                                                     | 96-703858-21                                             | 96-705304-91 (x 23 x 9)                    | 96-704802-91                                 | 96-705656-91                                          | 96-706232-90<br>96-790008-91                                                           |                                                                                |                                                                    |
| 500-04                                | 96-707394-05                                                     |                                                          | 96-707482-91 (x 32 x 12)                   |                                              | 96-705656-91                                          | 96-706232-9                                                                            |                                                                                |                                                                    |
| 301-01<br>1/01)<br>1/01 + 60)         | 96-707394-05                                                     | 96-710849-25                                             | 96-702396-91 (x 40 x 20)                   |                                              | 96-705656-91                                          | 96-706232-90                                                                           | 96-711412-21*                                                                  |                                                                    |
| 1301-01<br>1/01 + 61                  | 96-707394-05                                                     |                                                          | 96-702396-91 (x 40 x 20)                   | 96-704802-91                                 | 96-705656-91                                          | 96-706232-90<br>96-790008-91                                                           | 96-711412-21*                                                                  |                                                                    |
| I301-01<br>I/01 + 66                  | 96-707394-05                                                     |                                                          | 96-702396-91 (x 40 x 20)                   |                                              | 96-705656-91                                          | 96-706232-90<br>96-790007-11                                                           | 96-711412-21*                                                                  |                                                                    |
| 1301-01<br>1/01)<br>1/01 + 60)        | 96-707394-05                                                     | 96-710849-25                                             | 96-702396-91 (x 40 x 20)                   |                                              | 96-705656-91                                          | 96-706232-90                                                                           | 96-711412-21*                                                                  |                                                                    |
| 1301-01<br>1/01 + 61                  | 96-707394-05                                                     |                                                          | 96-702396-91 (x 40 x 20)                   | ·                                            | 96-705656-91                                          | 96-706232-90<br>96-790008-91                                                           | 96-711412-21*                                                                  |                                                                    |
| 1301-01<br>1/01 + 66                  | 96-707394-05                                                     |                                                          | 96-702396-91 (x 40 x 20)                   |                                              | 96-705656-91                                          | 96-706232-90<br>96-790007-11                                                           | 96-711412-21*                                                                  |                                                                    |
| 1301-01<br>1/01 + 68                  | 96-707394-05                                                     | 96-710849-25                                             | 96-702396-91 (x 40 x 20)                   |                                              | 96-705656-91                                          | 96-706232-90<br>96-790007-11                                                           | 96-711412-21                                                                   |                                                                    |
| \$301-40<br>I/01                      | 96-707394-05                                                     | 96-710849-25                                             | 5 96-706007-91 (x 42 x 17)                 |                                              | 96-705656-91                                          | 96-706232-90                                                                           | 96-711412-21                                                                   | 96-790001-90                                                       |