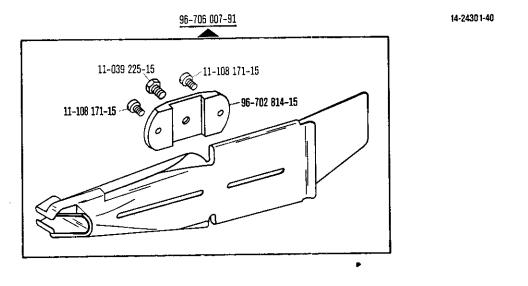

### **Subclass organization**

| Classe de machine<br>Clase de máquina | Nadelanschlag<br>Neede stop<br>Para-atguille<br>Tope de la aguja | Stoffanschlag<br>Fabric guide<br>Guide-bord<br>Guia tope | Apparat [3] [7.7] Attachment Guide Aparato | Träger<br>Brackel<br>Support<br>Soporte      | Bandithnung<br>Tape guide<br>Guidernban<br>Guiacintas | Bandrollenhalter<br>Tape reel braket<br>Suport de<br>Rambour-dérouleur<br>Portarrollos | Bönchenführung<br>Collarente gulde<br>Gulde-collerette<br>Guld pare collarines | MTF-Geral MTF age feeder Distribution de cana Distribution de cana |
|---------------------------------------|------------------------------------------------------------------|----------------------------------------------------------|--------------------------------------------|----------------------------------------------|-------------------------------------------------------|----------------------------------------------------------------------------------------|--------------------------------------------------------------------------------|--------------------------------------------------------------------|
|                                       | -                                                                | <del></del>                                              |                                            |                                              |                                                       |                                                                                        |                                                                                |                                                                    |
| 300-05<br>/01                         | 96-707394-05                                                     | 96-710849-25                                             | 96-705152-91 (x 38 x 15)<br>96-721207-93   | 96-721410-15<br>91-169489-91<br>91-056021-23 | 96-705656-91                                          | 96-706232-90<br>96-705210-91                                                           | 96-711412-21*                                                                  |                                                                    |
| :300-06<br>/01                        | 96-707394-05                                                     | 96-710849-25                                             | 96-706581-91 (x 39 x 15)<br>96-721207-93   | 96-721410-15<br>91-169489-91<br>91-056021-23 | 96-705656-91                                          | 96-706232-90<br>96-705210-91                                                           | 96-711412-21*                                                                  |                                                                    |
| 300-07<br>/01                         | 96-707394-05                                                     | 96-710849-25                                             | 96-702396-91 (x 40 x 20)<br>96-721202-93   | 96-721410-15<br>91-169489-91<br>91-056021-23 | 96-705656-91                                          | 96-706232 <b>-</b> 90<br>96-705210-91                                                  | 96-711412-21*                                                                  | · <del></del>                                                      |
| 300-05<br>/01                         | 96-707394-05                                                     | 96-710849-25                                             | 96-705152-91 (x 38 x 15)<br>96-721207-93   | 96-721410-15<br>91-169489-91<br>91-056021-23 | 96-705656-91                                          | 96-706232-90<br>96-705210-91                                                           | 96-711412-21*                                                                  |                                                                    |
| 300-06<br>/01                         | 96-707394-05                                                     | 96-710849-25                                             | 96-706581-91 (x 39 x 15)<br>96-721207-93   | 96-721410-15<br>91-169489-91<br>91-056021-23 | 96-705656-91                                          | 96-706232-90<br>96-705210-91                                                           | 96-711412-21*                                                                  |                                                                    |
| :300-07<br>/01                        | 96-707394-05                                                     | 96-710849-25                                             | 96-702396-91 (x 40 x 20)<br>96-721202-93   | 96-721410-15<br>91-169489-91<br>91-056021-23 | 96-705656-91                                          | 96-706232-90<br>96-705210-91                                                           | 96-711412-21*                                                                  |                                                                    |
| 300-31                                | 96-707394-05                                                     | 96-710849-25<br>96-705194-05                             | 96-705235-91 (x 24 x 12)                   |                                              | 96-705656-91                                          | 96-706232-90                                                                           |                                                                                |                                                                    |
| 1/01)<br> 300-40<br> 1/01)            | 96-707394-05                                                     | 96-710849-25                                             | 96-705659-91 (x 58 x 25 x 30)              |                                              | 96-705656-91                                          | 96-706232-90                                                                           | 96-711412-21*                                                                  | 96-790001-90                                                       |
| 1500-01<br>31                         | 96-707394-05                                                     | 96-703858-21                                             | 96-705304-91 (x 23 x 9)                    | 96-704802-91                                 | 96-705656-91                                          | 96-706232-90<br>96-790008-91                                                           |                                                                                |                                                                    |
| 500-04                                | 96-707394-05                                                     |                                                          | 96-707482-91 (x 32 x 12)                   |                                              | 96-705656-91                                          | 96-706232-9                                                                            |                                                                                |                                                                    |
| 301-01<br>1/01)<br>1/01 + 60)         | 96-707394-05                                                     | 96-710849-25                                             | 96-702396-91 (x 40 x 20)                   |                                              | 96-705656-91                                          | 96-706232-90                                                                           | 96-711412-21*                                                                  |                                                                    |
| 1301-01<br>1/01 + 61                  | 96-707394-05                                                     |                                                          | 96-702396-91 (x 40 x 20)                   | 96-704802-91                                 | 96-705656-91                                          | 96-706232-90<br>96-790008-91                                                           | 96-711412-21*                                                                  |                                                                    |
| I301-01<br>I/01 + 66                  | 96-707394-05                                                     |                                                          | 96-702396-91 (x 40 x 20)                   |                                              | 96-705656-91                                          | 96-706232-90<br>96-790007-11                                                           | 96-711412-21*                                                                  |                                                                    |
| 1301-01<br>1/01)<br>1/01 + 60)        | 96-707394-05                                                     | 96-710849-25                                             | 96-702396-91 (x 40 x 20)                   |                                              | 96-705656-91                                          | 96-706232-90                                                                           | 96-711412-21*                                                                  |                                                                    |
| 1301-01<br>1/01 + 61                  | 96-707394-05                                                     |                                                          | 96-702396-91 (x 40 x 20)                   | ·                                            | 96-705656-91                                          | 96-706232-90<br>96-790008-91                                                           | 96-711412-21*                                                                  |                                                                    |
| 1301-01<br>1/01 + 66                  | 96-707394-05                                                     |                                                          | 96-702396-91 (x 40 x 20)                   |                                              | 96-705656-91                                          | 96-706232-90<br>96-790007-11                                                           | 96-711412-21*                                                                  |                                                                    |
| 1301-01<br>1/01 + 68                  | 96-707394-05                                                     | 96-710849-25                                             | 96-702396-91 (x 40 x 20)                   |                                              | 96-705656-91                                          | 96-706232-90<br>96-790007-11                                                           | 96-711412-21                                                                   |                                                                    |
| \$301-40<br>I/01                      | 96-707394-05                                                     | 96-710849-25                                             | 5 96-706007-91 (x 42 x 17)                 |                                              | 96-705656-91                                          | 96-706232-90                                                                           | 96-711412-21                                                                   | 96-790001-90                                                       |