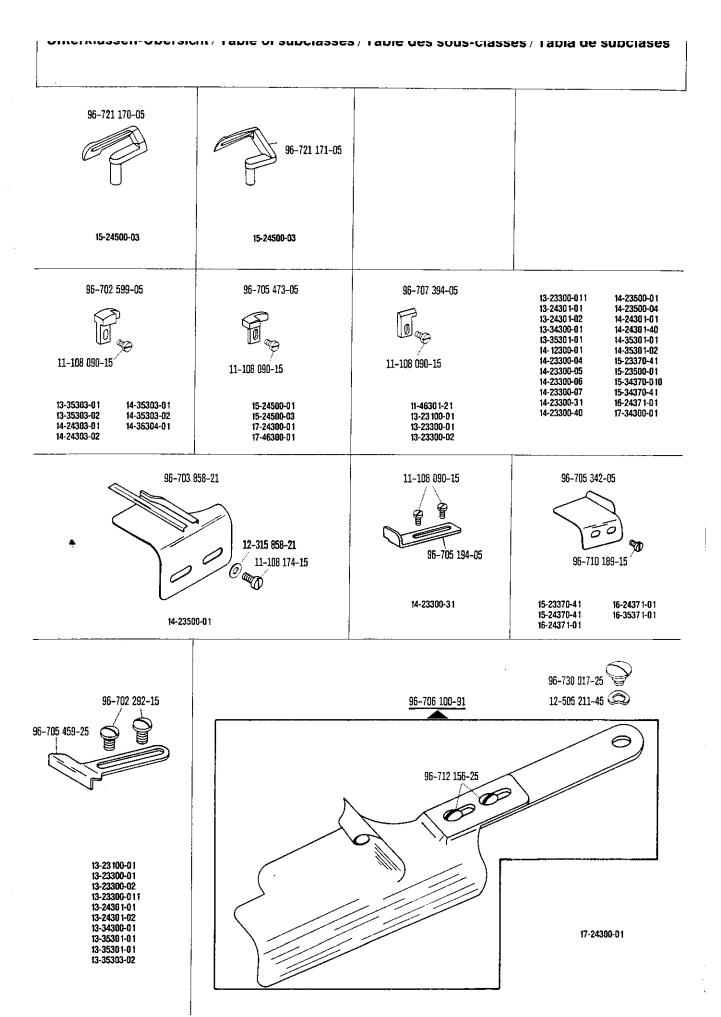

# **Unterklassen-Ausstattung**

Subclass parts Composition des sous-classes Composición de las subclases

dtsch.; engl.; franz.; span. 1/80

A Compression

#### Supciass organization

#### Equipement des sous-classes

#### Dotación de las subclases

| Maschinenklasse<br>Machine das<br>Classe de machine<br>Clase de maquina | Nadelabsiano in mm<br>Neede gauge in imm<br>Ecartement des aiguilles<br>en mm<br>Distancia entre agujas<br>en mm | Nadelhalter<br>Needle toder<br>Pricce aguille<br>Portaaguja | Stoffschieber<br>Feed dog<br>Griffe<br>Transportador inferior | Stoffschieber, hinten<br>Feed dog, rear<br>Griffe arrière<br>Transportador inferior<br>defrás | Stoffschieber, vorn<br>Feed dog, frant<br>Griffe avani<br>Transportador inferior<br>delante | Slichplatie<br>Needle plate<br>Plaque à siguile<br>Placa de aguja | Stoffdrückerfuß<br>Prasser foot<br>Piet presseur<br>Pie prensatelas | Greifer<br>Looper<br>Bourbeur<br>Garlio | Greifer, hinten<br>Looper, tear<br>Bouclour arrère<br>Garfio derras |
|-------------------------------------------------------------------------|------------------------------------------------------------------------------------------------------------------|-------------------------------------------------------------|---------------------------------------------------------------|-----------------------------------------------------------------------------------------------|---------------------------------------------------------------------------------------------|-------------------------------------------------------------------|---------------------------------------------------------------------|-----------------------------------------|---------------------------------------------------------------------|
| 11                                                                      |                                                                                                                  |                                                             |                                                               |                                                                                               |                                                                                             |                                                                   |                                                                     |                                         |                                                                     |
| -46301-21<br>-25/01                                                     | 5,6                                                                                                              | 96-702028-91                                                |                                                               | 96-712245-05                                                                                  | 96-712246-05                                                                                | 96-702095-01                                                      | 96-711400-91                                                        |                                         |                                                                     |
| 13                                                                      |                                                                                                                  |                                                             |                                                               |                                                                                               |                                                                                             |                                                                   |                                                                     |                                         |                                                                     |
| -23100-01<br>(-990/01)<br>(-990/02)                                     | 4,5                                                                                                              | 96-702036-91                                                | 96-710550-05                                                  |                                                                                               |                                                                                             | 96-711426-05                                                      | 96-721221-93                                                        | 10.2                                    |                                                                     |
| -23100-01                                                               | 6,0                                                                                                              | 96-702044-91                                                | 96-712108-05                                                  |                                                                                               |                                                                                             | 96-711434-05                                                      | 96-711431-91                                                        | <del></del>                             |                                                                     |
| -23300-01<br>(-990/01)                                                  | 3,5                                                                                                              | 96-702034-91                                                |                                                               | 96-710397-05                                                                                  | 96-710398-05                                                                                | 96-711423-05                                                      | 96-721221-93                                                        | 10/2                                    |                                                                     |
| -23300-01<br>(-990/01)<br>(-990/02)                                     | 4,5                                                                                                              | 96-702036-91                                                |                                                               | 96-710397-05                                                                                  | 96-710398-05                                                                                | 96-711426-05                                                      | 96-721221-93                                                        | 10_2                                    |                                                                     |
| -23300-01                                                               | 6,0                                                                                                              | 96-702044-91                                                |                                                               | 96-712090-05                                                                                  | 96-712089-05                                                                                | 96-711434-05                                                      | 96-711431-91                                                        |                                         |                                                                     |
| -23300-02<br>(-990/01)                                                  | 4,5                                                                                                              | 96-702036-91                                                |                                                               | 96-705248-05                                                                                  | 96-710398-05                                                                                | 96-711453-05                                                      | 96-711446-91                                                        |                                         | ,, <u></u>                                                          |
| -23300-011<br>-990/01                                                   | 4.5                                                                                                              | 96-702036-91                                                |                                                               | 96-705586-05                                                                                  | 96-710398-05                                                                                | 96-705596-05                                                      | 96-707458-91                                                        |                                         |                                                                     |
| -24301-01<br>(-25/01)                                                   | 4,5                                                                                                              | 96-702036-91                                                |                                                               | 96-705586-05                                                                                  | 96-710398-05                                                                                | 96-705596-05                                                      | 96-705600-91                                                        |                                         |                                                                     |
| -24301-02<br>-25/01                                                     | 4,5                                                                                                              | 96-702036-91                                                |                                                               | 96-705586-05                                                                                  | 96-710398-05                                                                                | 96-705596-05                                                      | 96-706567-01                                                        | ÷                                       |                                                                     |
| -34300-01<br>-990/01                                                    | 5,4                                                                                                              | 96-702030-91                                                |                                                               | 96-705586-05                                                                                  | 96-711174-05                                                                                | 96-705593-05                                                      | 96-706095-91                                                        |                                         |                                                                     |
| -35301-01<br>(-25/01)                                                   | 5.4                                                                                                              | 96-702030-91                                                |                                                               | 96-705586-05                                                                                  | 96-711174-05                                                                                | 96-705593-05                                                      | 96-705587-91                                                        |                                         |                                                                     |
| -35301-01                                                               | 6,0                                                                                                              | 96-702044-91                                                |                                                               | 96-705586-05                                                                                  | 96-711174-05                                                                                | 96-705594-05                                                      | 96-705591-91                                                        |                                         |                                                                     |
| -35303-01                                                               | 3.5 - 4.0                                                                                                        | 96-702073-91                                                |                                                               | 96-702598-05                                                                                  | 96-702725-05                                                                                | 96-711152-05                                                      | 96-707105-91                                                        |                                         | 96-702597-05                                                        |
| -35303-02                                                               | 3,5 - 4,0                                                                                                        | 96-702073-91                                                |                                                               | 96-702598-05                                                                                  | 96-702725-05                                                                                | 96-711152-05                                                      | 96-707105-91                                                        |                                         | 96-702597-05                                                        |
| 14                                                                      |                                                                                                                  |                                                             |                                                               |                                                                                               |                                                                                             |                                                                   |                                                                     |                                         |                                                                     |
| -12300-01<br>(-21/01)                                                   |                                                                                                                  | 96-702042-91                                                |                                                               | 96-710825-05                                                                                  | 96-710826-05                                                                                | 96-712313-05                                                      | 96-702050-91                                                        | 96-712082-05                            |                                                                     |
| -23300-01<br>(-21/01)                                                   | 3,0                                                                                                              | 96-702033-91                                                |                                                               | 96-710825-05                                                                                  | 96-710826-05                                                                                | 96-710821-05                                                      | 96-712171-91                                                        | 96-712082-05                            |                                                                     |
| -23300-01<br>-21/01 + 68                                                | 3,0                                                                                                              | 96-702033-91                                                |                                                               | 96-710825-05                                                                                  | 96-710826-05                                                                                | 96-710821-05                                                      | 96-712171-91                                                        | 96-712082-05                            |                                                                     |
| -23300-01<br>(-21/01)                                                   | 4,0                                                                                                              | 96-702035-91                                                |                                                               | 96-710825-05                                                                                  | 96-707498-05                                                                                | 96-707537-05                                                      | 96-712172-91                                                        | 96-712082-05                            |                                                                     |
| -23300-01<br>-21/01 + 66                                                | 4,0                                                                                                              | 96-702035-91                                                |                                                               | 96-710825-05                                                                                  | 96-707498-05                                                                                | 96-707537-05                                                      | 96-712172-91                                                        | 96-712082-05                            |                                                                     |
| -23300-01<br>+ 68                                                       | 4.0                                                                                                              | 96-702035-91                                                |                                                               | 96-710825-05                                                                                  | 96-707498-05                                                                                | 96-707537-05                                                      | 96-712172-91                                                        | 96-712082-05                            |                                                                     |
| -23300-01<br>-21/01 + 68                                                | 4,0                                                                                                              | 96-702035-91                                                |                                                               | 96-710825-05                                                                                  | 96-707498-05                                                                                | 96-707537-05                                                      | 96-712172-91                                                        | 96-712082-05                            |                                                                     |
| -23300-04                                                               | 4,0                                                                                                              | 96-702035-91                                                |                                                               | 96-710825-05                                                                                  | 96-707498-05                                                                                | 96-707537-05                                                      | 96-712172-91                                                        | 96-712082-05                            |                                                                     |
|                                                                         |                                                                                                                  |                                                             |                                                               |                                                                                               |                                                                                             |                                                                   |                                                                     |                                         |                                                                     |