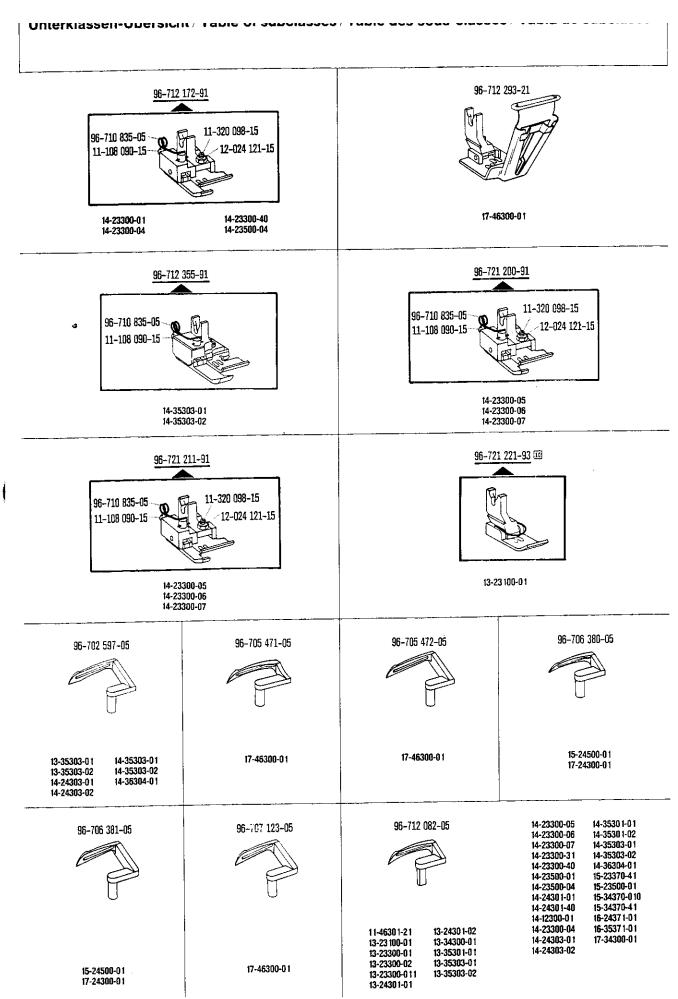

# Unterklassen-Ausstattung Equipement des sous-classes

# Subclass organization Dotación de las subclases

| Machine Class<br>Classe de machine<br>Class de mâquine | Nadelabstand in mm<br>Needle gauge in mm<br>Ecarlement des aiguilles<br>en mm<br>Distancia entre agujas<br>en mm | Nadehatler<br>Naedie holder<br>Prince-alguille<br>Portaaguja | Stoffschieber<br>Feed dog<br>Griffe<br>Transportador interior | Stoffschieber, hinten<br>Feed dog, rear<br>Griffe arrière<br>Transportador inferior<br>detràs | Stoffschieber, vorn<br>Feed dog, front<br>Griffe avant<br>Transporlador infentor<br>delante | Slichplatte<br>Needde plate<br>Plaque à aiguille<br>Placa de aguja | Stoffdrückerfuß<br>Presser foot<br>Pied presseur<br>Pie prensatelas | Greifer<br>Looper<br>Boucleur<br>Garfro |
|--------------------------------------------------------|------------------------------------------------------------------------------------------------------------------|--------------------------------------------------------------|---------------------------------------------------------------|-----------------------------------------------------------------------------------------------|---------------------------------------------------------------------------------------------|--------------------------------------------------------------------|---------------------------------------------------------------------|-----------------------------------------|
| 14                                                     |                                                                                                                  |                                                              |                                                               |                                                                                               |                                                                                             |                                                                    |                                                                     |                                         |
| 23300-05<br>21/01                                      | 3,0                                                                                                              | 96-702033-91                                                 |                                                               | 96-710825-05                                                                                  | 96-707498-05                                                                                | 96-707537-05                                                       | 96-721211-91                                                        | 96-712082-05                            |
| 23300-06<br>21/01                                      | 3,0                                                                                                              | 96-702033-91                                                 |                                                               | 96-710825-05                                                                                  | 96-707498-05                                                                                | 96-707537-05                                                       | 96-721211-91                                                        | 96-712082-05                            |
| 23300-07<br>21/01                                      | 3,0                                                                                                              | 96-702033-91                                                 |                                                               | 96-710825-05                                                                                  | 96-707498-05                                                                                | 96-707537-05                                                       | 96-721211-91                                                        | 96-712082-05                            |
| 23300-05<br>21/01                                      | 4,0                                                                                                              | 96-702035-91                                                 |                                                               | 96-710825-05                                                                                  | 96-707498-05                                                                                | 96-707537-05                                                       | 96-721200-91                                                        | 96-712082-05                            |
| 23300-06<br>21/01                                      | 4,0                                                                                                              | 96-702035-91                                                 | · · · · ·                                                     | 96-710825-05                                                                                  | 96-707498-05                                                                                | 96-707537-05                                                       | 96-721200-91                                                        | 96-712082-05                            |
| 23300-07<br>21/01                                      | 4,0                                                                                                              | 96-702035-91                                                 |                                                               | 96-710825-05                                                                                  | 96-707498-05                                                                                | 96-707537-05                                                       | 96-721200-91                                                        | 96-712082-05                            |
| 23300-31<br>-21/01)                                    | 4.0                                                                                                              | 96-702035-91                                                 |                                                               | 96-710825-05                                                                                  | 96-707498-05                                                                                | 96-707537-05                                                       | 96-702135-91                                                        | 96-712082-05                            |
| 23300-40<br>-21/01)                                    | 4,0                                                                                                              | 96-702035-91                                                 |                                                               | 96-710825-05                                                                                  | 96-707498-05                                                                                | 96-707537-05                                                       | 96-712172-91                                                        | 96-712082-05                            |
| -23500-01<br>+ 61                                      | 3,5                                                                                                              | 96-702034-91                                                 | 96-705308-05                                                  |                                                                                               |                                                                                             | 96-710822-05                                                       | 96-712171-91                                                        | 96-712082-05                            |
| 23500-04                                               | 4,0                                                                                                              | 96-702035-91                                                 | 96-705308-05                                                  |                                                                                               |                                                                                             | 96-710823-05                                                       | 96-712172-91                                                        | 96-712082-05                            |
| -24301-01<br>(-21/01)<br>(-21/01 + 60)                 | 3,0                                                                                                              | 96-702033-91                                                 |                                                               | 96-710825-05                                                                                  | 96-710826-05                                                                                | 96-710821-05                                                       | 96-710827-91                                                        | 96-712082-05                            |
| -24301-01<br>-21/01 + 61                               | 3,0                                                                                                              | 96-702033-91                                                 |                                                               | 96-710825-05                                                                                  | 96-710826-05                                                                                | 96-710821-05                                                       | 96-710827-91                                                        | 96-712082-05                            |
| -24301-01<br>-21/01 + 66                               | 3,0                                                                                                              | 96-702033-91                                                 |                                                               | 96-710825-05                                                                                  | 96-710826-05                                                                                | 96-710821-05                                                       | 96-710827-91                                                        | 96-712082-05                            |
| -24301-01<br>(-21/01)<br>(-21/01 + 60)                 | 4,0                                                                                                              | 96-702035-91                                                 |                                                               | 96-710825-05                                                                                  | 96-707498-05                                                                                | 96-707537-05                                                       | 96-710828-91                                                        | 96-712082-05                            |
| -24301-01<br>-21/01 + 61                               | 4,0                                                                                                              | 96-702035-91                                                 |                                                               | 96-710825-05                                                                                  | 96-707498-05                                                                                | 96-707537-05                                                       | 96-710828-91                                                        | 96-712082-05                            |
| -24301-01<br>-21/01 + 66                               | 4,0                                                                                                              | 96-702035-91                                                 |                                                               | 96-710825-05                                                                                  | 96-707498-05                                                                                | 96-707537-05                                                       | 96-710828-91                                                        | 96-712082-05                            |
| -24301-01<br>-21/01 + 68                               | 4.0                                                                                                              | 96-702035-91                                                 |                                                               | 96-710825-05                                                                                  | 96-707498-05                                                                                | 96-707537-05                                                       | 96-710828-91                                                        | 96-712082-05                            |
| -24301-40<br>-21/01                                    | 3,0                                                                                                              | 96-702033-91                                                 |                                                               | 96-710825-05                                                                                  | 96-710826-05                                                                                | 96-710821-05                                                       | 96-710827-91                                                        | 96-712082-05                            |

### **Subclass organization**

| Classe de machine<br>Clase de máquina | Nadelanschlag<br>Neede stop<br>Para-atguille<br>Tope de la aguja | Stoffanschlag<br>Fabric guide<br>Guide-bord<br>Guia tope | Apparat [3] [7.7] Attachment Guide Aparato | Träger<br>Brackel<br>Support<br>Soporte      | Bandithnung<br>Tape guide<br>Guidernban<br>Guiacintas | Bandrollenhalter<br>Tape reel braket<br>Suport de<br>Rambour-dérouleur<br>Portarrollos | Bönchenführung<br>Collarente gulde<br>Gulde-collerette<br>Guld pare collarines | MTF-Geral MTF age feeder Distribution de cana Distribution de cana |
|---------------------------------------|------------------------------------------------------------------|----------------------------------------------------------|--------------------------------------------|----------------------------------------------|-------------------------------------------------------|----------------------------------------------------------------------------------------|--------------------------------------------------------------------------------|--------------------------------------------------------------------|
|                                       | -                                                                | <del></del>                                              |                                            |                                              |                                                       |                                                                                        |                                                                                |                                                                    |
| 300-05<br>/01                         | 96-707394-05                                                     | 96-710849-25                                             | 96-705152-91 (x 38 x 15)<br>96-721207-93   | 96-721410-15<br>91-169489-91<br>91-056021-23 | 96-705656-91                                          | 96-706232-90<br>96-705210-91                                                           | 96-711412-21*                                                                  |                                                                    |
| :300-06<br>/01                        | 96-707394-05                                                     | 96-710849-25                                             | 96-706581-91 (x 39 x 15)<br>96-721207-93   | 96-721410-15<br>91-169489-91<br>91-056021-23 | 96-705656-91                                          | 96-706232-90<br>96-705210-91                                                           | 96-711412-21*                                                                  |                                                                    |
| 300-07<br>/01                         | 96-707394-05                                                     | 96-710849-25                                             | 96-702396-91 (x 40 x 20)<br>96-721202-93   | 96-721410-15<br>91-169489-91<br>91-056021-23 | 96-705656-91                                          | 96-706232 <b>-</b> 90<br>96-705210-91                                                  | 96-711412-21*                                                                  | · <del></del>                                                      |
| 300-05<br>/01                         | 96-707394-05                                                     | 96-710849-25                                             | 96-705152-91 (x 38 x 15)<br>96-721207-93   | 96-721410-15<br>91-169489-91<br>91-056021-23 | 96-705656-91                                          | 96-706232-90<br>96-705210-91                                                           | 96-711412-21*                                                                  |                                                                    |
| 300-06<br>/01                         | 96-707394-05                                                     | 96-710849-25                                             | 96-706581-91 (x 39 x 15)<br>96-721207-93   | 96-721410-15<br>91-169489-91<br>91-056021-23 | 96-705656-91                                          | 96-706232-90<br>96-705210-91                                                           | 96-711412-21*                                                                  |                                                                    |
| :300-07<br>/01                        | 96-707394-05                                                     | 96-710849-25                                             | 96-702396-91 (x 40 x 20)<br>96-721202-93   | 96-721410-15<br>91-169489-91<br>91-056021-23 | 96-705656-91                                          | 96-706232-90<br>96-705210-91                                                           | 96-711412-21*                                                                  |                                                                    |
| 300-31                                | 96-707394-05                                                     | 96-710849-25<br>96-705194-05                             | 96-705235-91 (x 24 x 12)                   |                                              | 96-705656-91                                          | 96-706232-90                                                                           |                                                                                |                                                                    |
| 1/01)<br> 300-40<br> 1/01)            | 96-707394-05                                                     | 96-710849-25                                             | 96-705659-91 (x 58 x 25 x 30)              |                                              | 96-705656-91                                          | 96-706232-90                                                                           | 96-711412-21*                                                                  | 96-790001-90                                                       |
| 1500-01<br>31                         | 96-707394-05                                                     | 96-703858-21                                             | 96-705304-91 (x 23 x 9)                    | 96-704802-91                                 | 96-705656-91                                          | 96-706232-90<br>96-790008-91                                                           |                                                                                |                                                                    |
| 500-04                                | 96-707394-05                                                     |                                                          | 96-707482-91 (x 32 x 12)                   |                                              | 96-705656-91                                          | 96-706232-9                                                                            |                                                                                |                                                                    |
| 301-01<br>1/01)<br>1/01 + 60)         | 96-707394-05                                                     | 96-710849-25                                             | 96-702396-91 (x 40 x 20)                   |                                              | 96-705656-91                                          | 96-706232-90                                                                           | 96-711412-21*                                                                  |                                                                    |
| 1301-01<br>1/01 + 61                  | 96-707394-05                                                     |                                                          | 96-702396-91 (x 40 x 20)                   | 96-704802-91                                 | 96-705656-91                                          | 96-706232-90<br>96-790008-91                                                           | 96-711412-21*                                                                  |                                                                    |
| I301-01<br>I/01 + 66                  | 96-707394-05                                                     |                                                          | 96-702396-91 (x 40 x 20)                   |                                              | 96-705656-91                                          | 96-706232-90<br>96-790007-11                                                           | 96-711412-21*                                                                  |                                                                    |
| 1301-01<br>1/01)<br>1/01 + 60)        | 96-707394-05                                                     | 96-710849-25                                             | 96-702396-91 (x 40 x 20)                   |                                              | 96-705656-91                                          | 96-706232-90                                                                           | 96-711412-21*                                                                  |                                                                    |
| 1301-01<br>1/01 + 61                  | 96-707394-05                                                     |                                                          | 96-702396-91 (x 40 x 20)                   | ·                                            | 96-705656-91                                          | 96-706232-90<br>96-790008-91                                                           | 96-711412-21*                                                                  |                                                                    |
| 1301-01<br>1/01 + 66                  | 96-707394-05                                                     |                                                          | 96-702396-91 (x 40 x 20)                   |                                              | 96-705656-91                                          | 96-706232-90<br>96-790007-11                                                           | 96-711412-21*                                                                  |                                                                    |
| 1301-01<br>1/01 + 68                  | 96-707394-05                                                     | 96-710849-25                                             | 96-702396-91 (x 40 x 20)                   |                                              | 96-705656-91                                          | 96-706232-90<br>96-790007-11                                                           | 96-711412-21                                                                   |                                                                    |
| \$301-40<br>I/01                      | 96-707394-05                                                     | 96-710849-25                                             | 5 96-706007-91 (x 42 x 17)                 |                                              | 96-705656-91                                          | 96-706232-90                                                                           | 96-711412-21                                                                   | 96-790001-90                                                       |